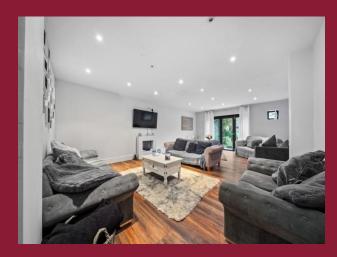

## ROOMS

**ENTRANCE HALL** 

**LOUNGE** 23' 11" x 15' 9" (7.29m x 4.8m)

**KITCHEN/DINING/FAMILY ROOM** 23' 9" x 14' 8" (7.24m x 4.47m)

**STUDY/BEDROOM 6** 7' 2" x 5' 6" (2.18m x 1.68m)

**BEDROOOM 5/GYM** 11' 4" x 11' 1" (3.45m x 3.38m)