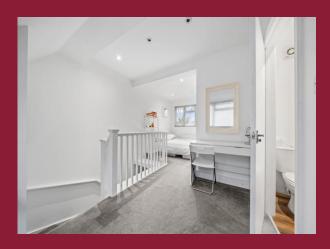

## ROOMS

**ENTRANCE HALL** 

**LOUNGE** 23' 11" x 15' 9" (7.29m x 4.8m)

**KITCHEN/DINING/FAMILY ROOM** 23' 9" x 14' 8" (7.24m x 4.47m)

**STUDY/BEDROOM 6** 7' 2" x 5' 6" (2.18m x 1.68m)

**BEDROOOM 5/GYM** 11' 4" x 11' 1" (3.45m x 3.38m)

**UTILITY ROOM** 11' 5" x 7' 2" (3.48m x 2.18m)

**SHOWER ROOM** 

**STAIRS TO BEDROOM 4** 

**BEDROOM 4** 20' 3 max" x 10' 4" (6.17m x 3.15m)

**ENSUITE WC** 

STAIRS TO FIRST FLOOR

**BEDROOM 1** 15' 7" x 13' 7 max" (4.75m x 4.14m)