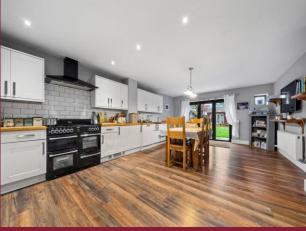

## ROOMS

**ENTRANCE HALL** 

**LOUNGE** 23' 11" x 15' 9" (7.29m x 4.8m)

**KITCHEN/DINING/FAMILY ROOM** 23' 9" x 14' 8" (7.24m x 4.47m)

**STUDY/BEDROOM 6** 7' 2" x 5' 6" (2.18m x 1.68m)

**BEDROOOM 5/GYM** 11' 4" x 11' 1" (3.45m x 3.38m)