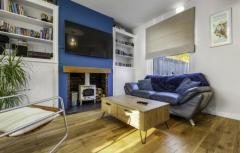

#### LOUNGE/DINER

22' 11" x 16' 1" (7.004m x 4.917m)

Double glazed bay window to front. Oak wooden flooring. Fitted wood burner built into chimney breast. Coving. Further double glazed window to rear aspect. Two radiators.