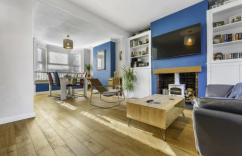

#### LOUNGE/DINER

22' 11" x 16' 1" (7.004m x 4.917m)

Double glazed bay window to front. Oak wooden flooring. Fitted wood burner built into chimney breast. Coving. Further double glazed window to rear aspect. Two radiators.