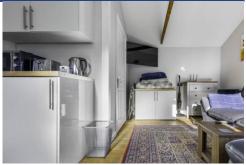

#### **KITCHEN**

13' 0" x 7' 2" (3.983m x 2.194m)

Two double glazed windows to side. Wooden oak flooring. range of modern white gloss. Wall and base units with work surface incorporating white enamel sink and drainer with mixer tap over. Gas

hob, electric oven and stainless steel extractor fan above. Integral washing machine and dish washer plus space for fridge freezer. Tiled splash backs and spotlights to ceiling.