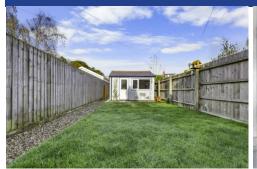

#### **OUTSIDE**

**REAR GARDEN** 

Well maintained enclosed rear garden. Mainly laid to lawn. Paved patio area. Wooden summer house and shed. Rear lane access. Two outside taps.