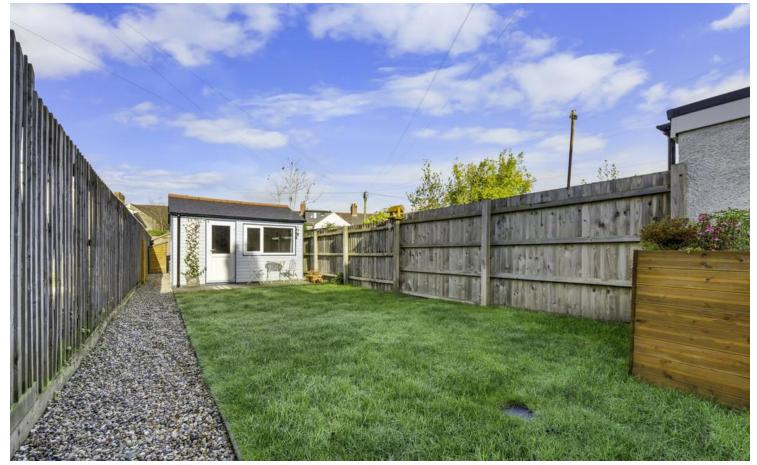

#### **OUTSIDE**

**REAR GARDEN** 

Well maintained enclosed rear garden. Mainly laid to lawn. Paved patio area. Wooden summer house and shed. Rear lane access. Two outside taps.