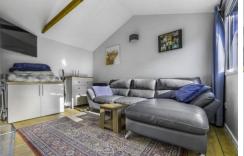

#### LOUNGE/DINER

22' 11" x 16' 1" (7.004m x 4.917m)

Double glazed bay window to front. Oak wooden flooring. Fitted wood burner built into chimney breast. Coving. Further double glazed window to rear aspect. Two radiators.