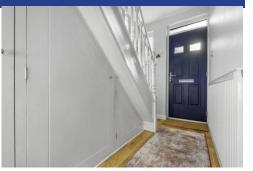

#### **ENTRANCE HALL**

Enter via composite door. Oak wood flooring, stairs to first floor with under stairs storage cupboards. Radiator.