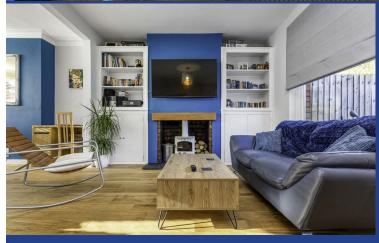

#### LOUNGE/DINER

22' 11" x 16' 1" (7.004m x 4.917m)

Double glazed bay window to front. Oak wooden flooring. Fitted wood burner built into chimney breast. Coving. Further double glazed window to rear aspect. Two radiators.