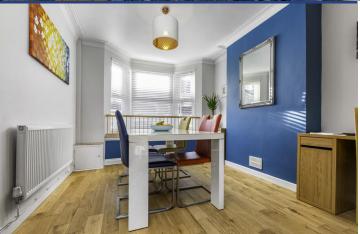

#### LOUNGE/DINER

22' 11" x 16' 1" (7.004m x 4.917m)

Double glazed bay window to front. Oak wooden flooring. Fitted wood burner built into chimney breast. Coving. Further double glazed window to rear aspect. Two radiators.