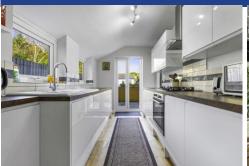

#### **KITCHEN**

13' 0" x 7' 2" (3.983m x 2.194m)

Two double glazed windows to side. Wooden oak flooring. range of modern white gloss. Wall and base units with work surface incorporating white enamel sink and drainer with mixer tap over. Gas

hob, electric oven and stainless steel extractor fan above. Integral washing machine and dish washer plus space for fridge freezer. Tiled splash backs and spotlights to ceiling.