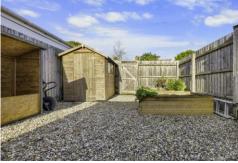

#### **OUTSIDE**

**REAR GARDEN** 

Well maintained enclosed rear garden. Mainly laid to lawn. Paved patio area. Wooden summer house and shed. Rear lane access. Two outside taps.