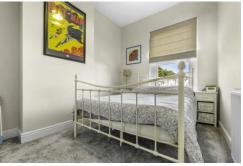

#### **BEDROOM 1**

16' 2" x 11' 8" (4.95m x 3.57m)

Two double glazed windows to front. TV point and radiator.

#### **BEDROOM 2**

11' 3" x 8' 1" (3.442m x 2.478m)

Double glazed window to rear. Radiator.