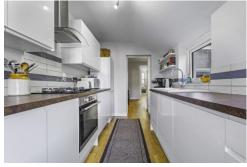

#### **KITCHEN**

13' 0" x 7' 2" (3.983m x 2.194m)

Two double glazed windows to side. Wooden oak flooring. range of modern white gloss. Wall and base units with work surface incorporating white enamel sink and drainer with mixer tap over. Gas

hob, electric oven and stainless steel extractor fan above. Integral washing machine and dish washer plus space for fridge freezer. Tiled splash backs and spotlights to ceiling.