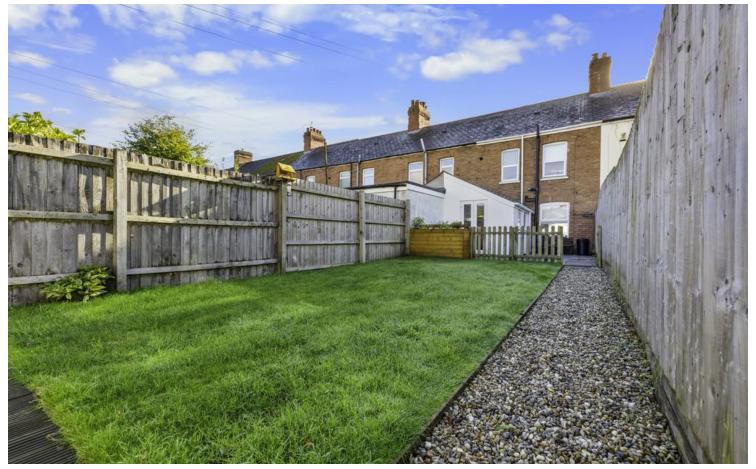

#### **OUTSIDE**

**REAR GARDEN** 

Well maintained enclosed rear garden. Mainly laid to lawn. Paved patio area. Wooden summer house and shed. Rear lane access. Two outside taps.