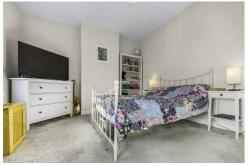

#### **BEDROOM 1**

16' 2" x 11' 8" (4.95m x 3.57m)

Two double glazed windows to front. TV point and radiator.

#### **BEDROOM 2**

11' 3" x 8' 1" (3.442m x 2.478m)

Double glazed window to rear. Radiator.