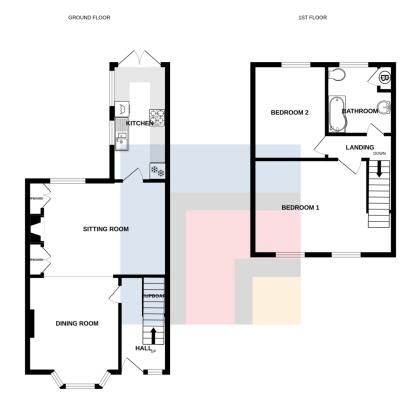

**Tenure Freehold** 

Council Tax Band D

Floor Area Approx 839 sq ft

Viewing Arrangements
Strictly by appointment

#### **ENTRANCE HALL**

Enter via composite door. Oak wood flooring, stairs to first floor with under stairs storage cupboards. Radiator.

#### LOUNGE/DINER

22' 11" x 16' 1" (7.004m x 4.917m)

Double glazed bay window to front. Oak wooden flooring. Fitted wood burner built into chimney breast. Coving. Further double glazed window to rear aspect. Two radiators.

#### **KITCHEN**

13' 0" x 7' 2" (3.983m x 2.194m)

Two double glazed windows to side. Wooden oak flooring. range of modern white gloss. Wall and base units with work surface incorporating white enamel sink and drainer with mixer tap over. Gas

hob, electric oven and stainless steel extractor fan above. Integral washing machine and dish washer plus space for fridge freezer. Tiled splash backs and spotlights to ceiling.

#### **FIRST FLOOR**

LANDING - Access to partly boarded loft space with pull down ladder.

#### **BEDROOM 1**

16' 2" x 11' 8" (4.95m x 3.57m)

Two double glazed windows to front. TV point and radiator.

#### **BEDROOM 2**

11' 3" x 8' 1" (3.442m x 2.478m)

Double glazed window to rear. Radiator.

#### **BATHROOM**

8' 2" x 7' 11" (2.49m x 2.415m)

White suite. Panelled bath with mains shower over. Obscure double glazed window to rear. Pedestal wash hand basin. Radiator. Built in cupboard housing Ideal Combi boiler. Heated towel rail. Vinyl flooring.