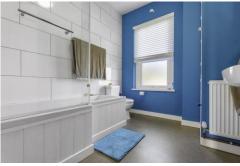

#### **BATHROOM**

8' 2" x 7' 11" (2.49m x 2.415m)

White suite. Panelled bath with mains shower over. Obscure double glazed window to rear. Pedestal wash hand basin. Radiator. Built in cupboard housing Ideal Combi boiler. Heated towel rail. Vinyl flooring.