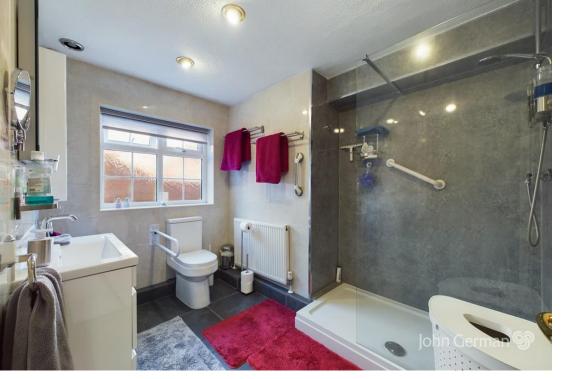

There are three well-proportioned Bedrooms, the main bedroom having an excellent range of fitted furniture including wardrobes and chests of drawers, likewise bedroom two having fitted wardrobe space. These are served by the modern spacious family shower room having a large shower unit, low level WC, wash hand basin, spotlights to the ceiling and an airing cupboard. Lying adjacent is a separate WC also with a wash hand basin.