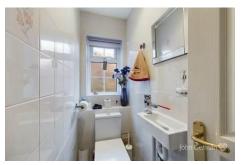

There are three well-proportioned Bedrooms, the main bedroom having an excellent range of fitted furniture including wardrobes and chests of drawers, likewise bedroom two having fitted wardrobe space. These are served by the modern spacious family shower room having a large shower unit, low level WC, wash hand basin, spotlights to the ceiling and an airing cupboard. Lying adjacent is a separate WC also with a wash hand basin.