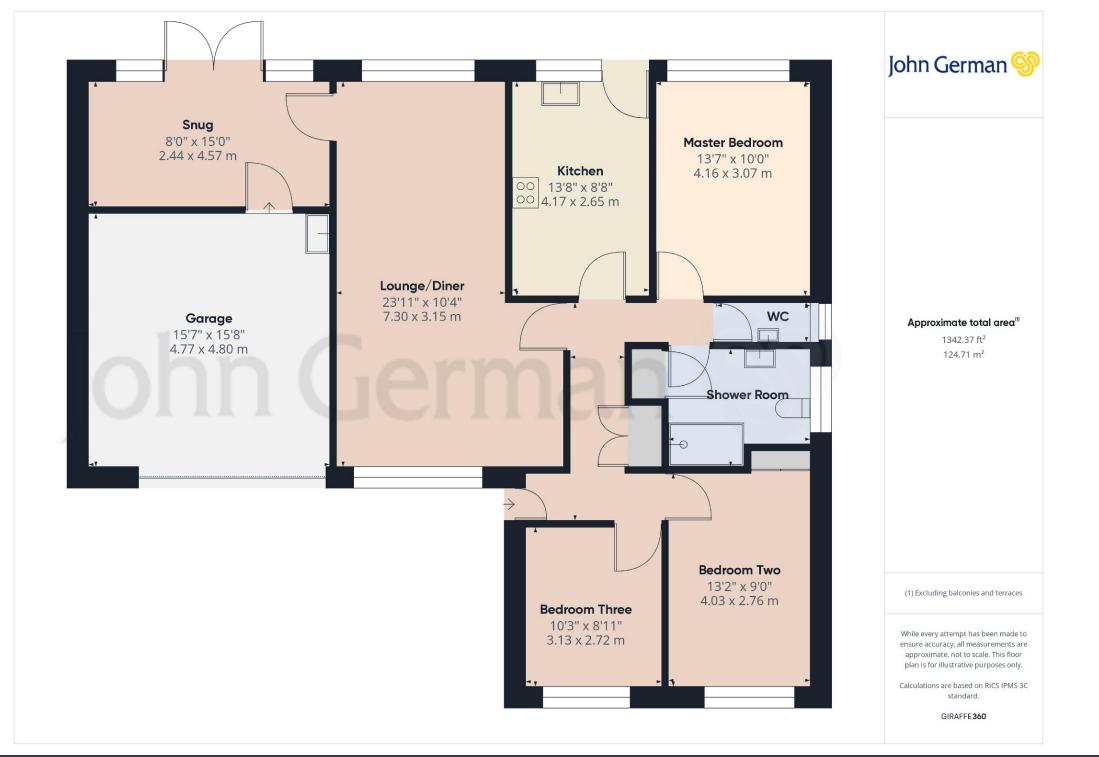

Internally the property comprises of newly fitted composite entrance door opening into the entrance hallway with doors leading off into the three bedrooms, living room, kitchen, modern shower room and WC.

The spacious living room has bow windows to the front and rear aspects, carpeted flooring, various wall light points and a door leading off into the snug.

The snug is a versatile room which is currently utilised as a second reception room with uPVC double glazed French doors opening out to the rear garden and a door leading into the garage.

The kitchen has a superb range of matching wall and base units with worksurfaces over, a sliding breakfast bar and a range of integrated appliances include an oven, ceramic hob, extractor, microwave and fridge/freezer. A is a uPVC double glazed window and doors lead out to the rear garden.

There are three well-proportioned Bedrooms, the main bedroom having an excellent range of fitted furniture including wardrobes and chests of drawers, likewise bedroom two having fitted wardrobe space. These are served by the modern spacious family shower room having a large shower unit, low level WC, wash hand basin, spotlights to the ceiling and an airing cupboard. Lying adjacent is a separate WC also with a wash hand basin.

Outside to the front of the property is a large block-paved driveway providing off-road parking for various vehicles and access into the garage with electric up and over door along with power and lighting. Secure side access leads into the fully enclosed rear garden with a large paved patio seating area, lawn, a lovely summerhouse and a variety of established shrubs.