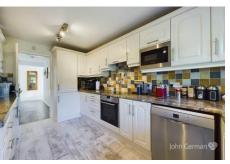

The kitchen has a superb range of matching wall and base units with worksurfaces over, a sliding breakfast bar and a range of integrated appliances include an oven, ceramic hob, extractor, microwave and fridge/freezer. A is a uPVC double glazed window and doors lead out to the rear garden.