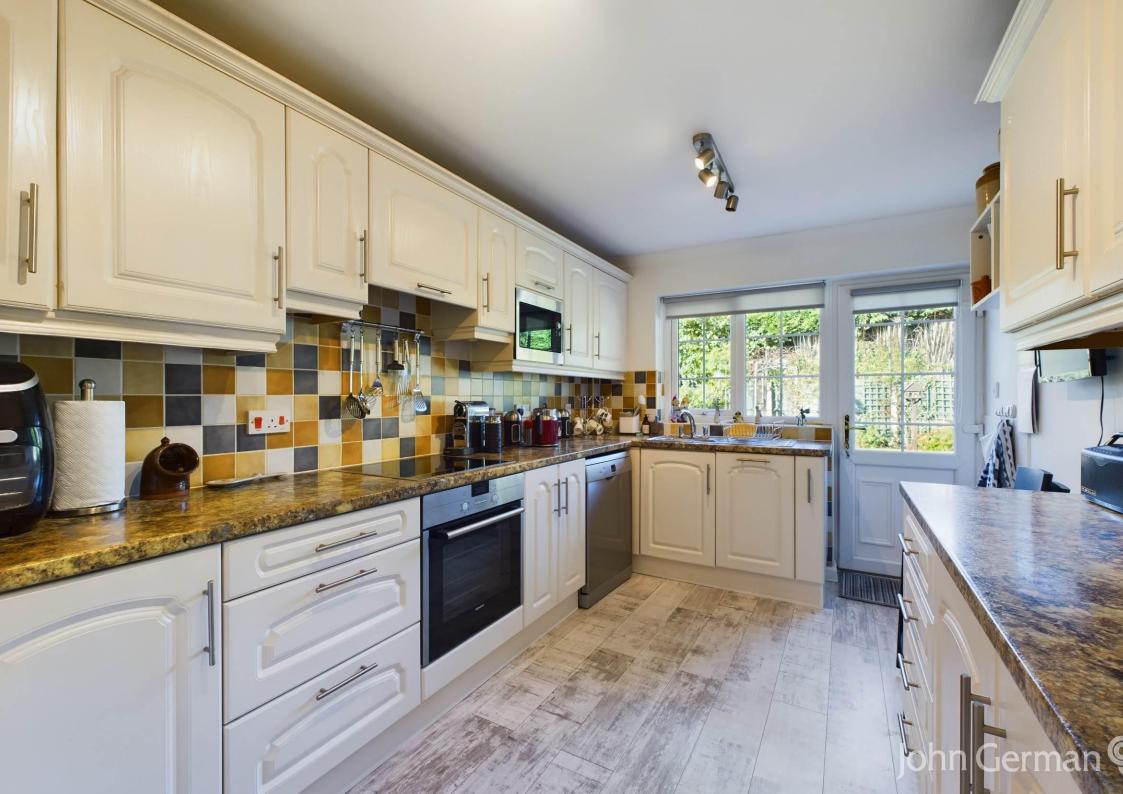

The kitchen has a superb range of matching wall and base units with worksurfaces over, a sliding breakfast bar and a range of integrated appliances include an oven, ceramic hob, extractor, microwave and fridge/freezer. A is a uPVC double glazed window and doors lead out to the rear garden.