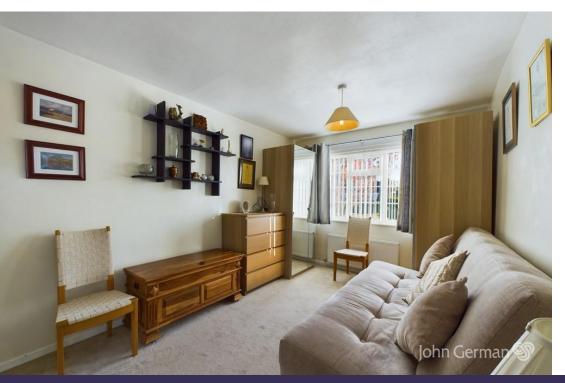

The spacious living room has bow windows to the front and rear aspects, carpeted flooring, various wall light points and a door leading off into the snug.

The snug is a versatile room which is currently utilised as a second reception room with uPVC double glazed French doors opening out to the rear garden and a door leading into the garage.