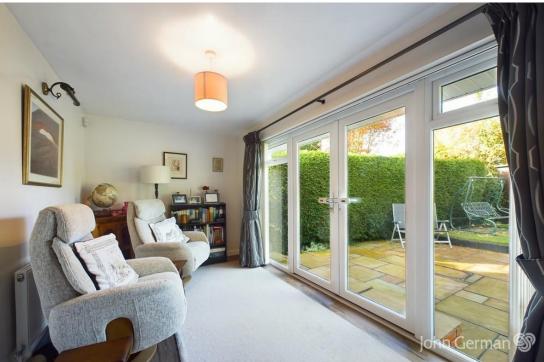

The spacious living room has bow windows to the front and rear aspects, carpeted flooring, various wall light points and a door leading off into the snug.

The snug is a versatile room which is currently utilised as a second reception room with uPVC double glazed French doors opening out to the rear garden and a door leading into the garage.