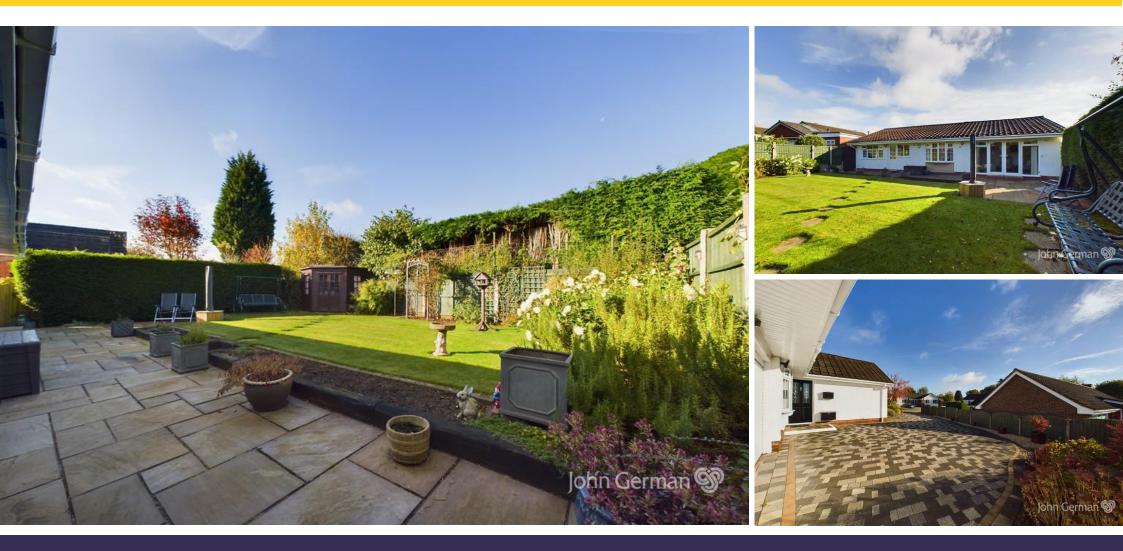

Outside to the front of the property is a large block-paved driveway providing off-road parking for various vehicles and access into the garage with electric up and over door along with power and lighting. Secure side access leads into the fully enclosed rear garden with a large paved patio seating area, lawn, a lovely summerhouse and a variety of established shrubs.