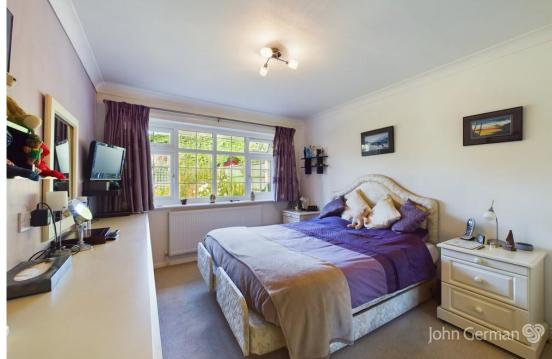

There are three well-proportioned Bedrooms, the main bedroom having an excellent range of fitted furniture including wardrobes and chests of drawers, likewise bedroom two having fitted wardrobe space. These are served by the modern spacious family shower room having a large shower unit, low level WC, wash hand basin, spotlights to the ceiling and an airing cupboard. Lying adjacent is a separate WC also with a wash hand basin.