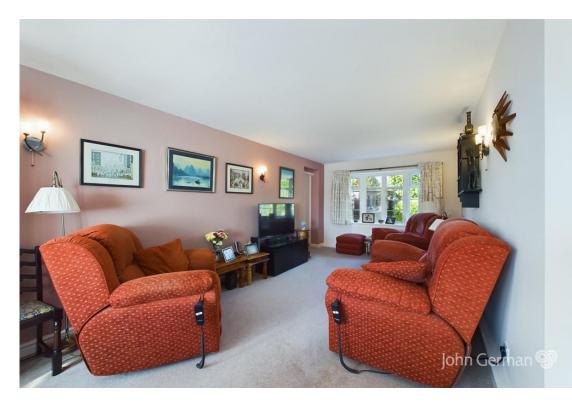

The spacious living room has bow windows to the front and rear aspects, carpeted flooring, various wall light points and a door leading off into the snug.

The snug is a versatile room which is currently utilised as a second reception room with uPVC double glazed French doors opening out to the rear garden and a door leading into the garage.