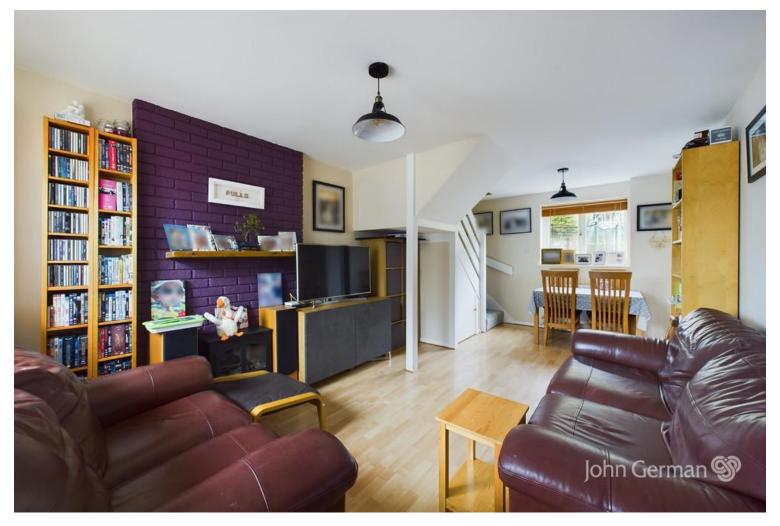

£175,000

Situated on the popular Brizlincote Valley in Stapenhill is this lovely two bedroom mid terrace townhouse offering a fantastic first home, buy to let investment or downsize.

It is well presented throughout with the benefit of off road parking together with a lawned front garden and pathway to the side entrance door that opens into the hall having a useful fitted storage cupboard. A door opens into the good sized lounge/diner with dual aspect windows overlooking the front and rear. A staircase rises to the first floor and a door into the fitted kitchen that has a range of base and eye level units complemented by contrasting worktops over, an integrated oven, hob and extractor hood plus space for further appliances. There is a rear facing window and door opening to the rear terrace, ideal for outdoor dining having steps up to a rising lawn surrounded by well established borders.