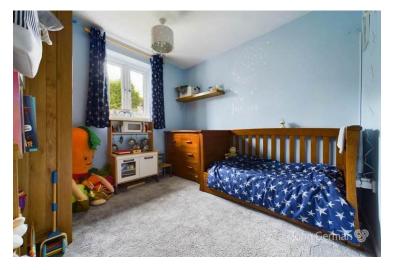

The first floor landing has doors to two be drooms and the bathroom. The master be droom is a double sized room with space for both bed and wardrobes while be droom two is a good sized single. The bathroom has a suite comprising panel bath with shower and screen over, pedestal wash hand basin, WC and useful built in storage cupboards.