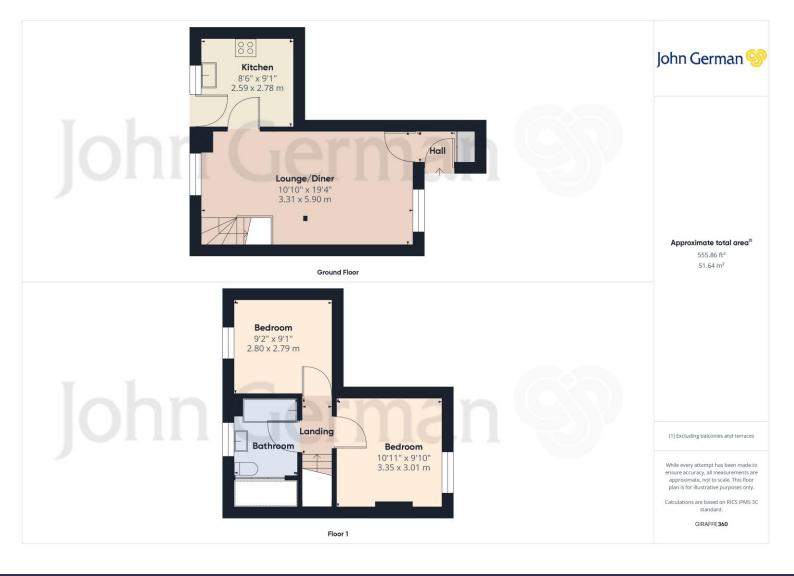

£175,000

Situated on the popular Brizlincote Valley in Stapenhill is this lovely two bedroom mid terrace townhouse offering a fantastic first home, buy to let investment or downsize.

It is well presented throughout with the benefit of off road parking together with a lawned front garden and pathway to the side entrance door that opens into the hall having a useful fitted storage cupboard. A door opens into the good sized lounge/diner with dual aspect windows overlooking the front and rear. A staircase rises to the first floor and a door into the fitted kitchen that has a range of base and eye level units complemented by contrasting worktops over, an integrated oven, hob and extractor hood plus space for further appliances. There is a rear facing window and door opening to the rear terrace, ideal for outdoor dining having steps up to a rising lawn surrounded by well established borders.

The first floor landing has doors to two be drooms and the bathroom. The master be droom is a double sized room with space for both bed and wardrobes while be droom two is a good sized single. The bathroom has a suite comprising panel bath with shower and screen over, pedestal wash hand basin, WC and useful built in storage cupboards.