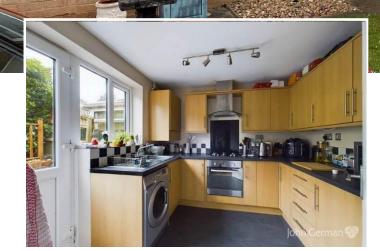

£175,000

Situated on the popular Brizlincote Valley in Stapenhill is this lovely two bedroom mid terrace townhouse offering a fantastic first home, buy to let investment or downsize.

It is well presented throughout with the benefit of off road parking together with a lawned front garden and pathway to the side entrance door that opens into the hall having a useful fitted storage cupboard. A door opens into the good sized lounge/diner with dual aspect windows overlooking the front and rear. A staircase rises to the first floor and a door into the fitted kitchen that has a range of base and eye level units complemented by contrasting worktops over, an integrated oven, hob and extractor hood plus space for further appliances. There is a rear facing window and door opening to the rear terrace, ideal for outdoor dining having steps up to a rising lawn surrounded by well established borders.