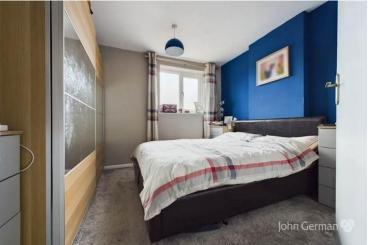

The first floor landing has doors to two be drooms and the bathroom. The master be droom is a double sized room with space for both bed and wardrobes while be droom two is a good sized single. The bathroom has a suite comprising panel bath with shower and screen over, pedestal wash hand basin, WC and useful built in storage cupboards.