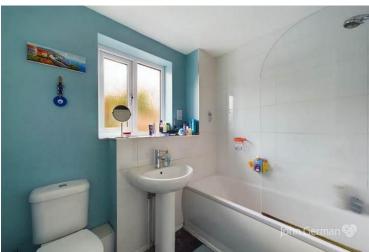

The first floor landing has doors to two be drooms and the bathroom. The master be droom is a double sized room with space for both bed and wardrobes while be droom two is a good sized single. The bathroom has a suite comprising panel bath with shower and screen over, pedestal wash hand basin, WC and useful built in storage cupboards.