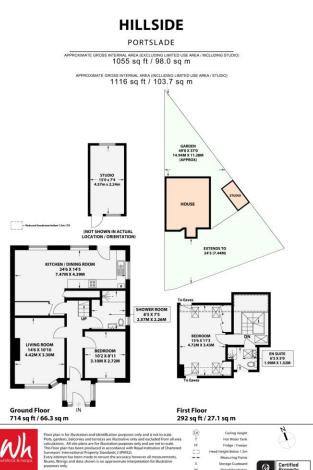

Whitlock and Heaps are pleased to bring to market this delightful semi detached chalet bungalow being presented in excellent order throughout with a superb kitchen/dining room having far reaching views and a separate living room with log burner. To the ground floor there is also a double bedroom and modern shower room with the first floor offering **STUDIO/HOME OFFICE** Double glazed window and door to a double bedroom and shower room. Being a corner plot the gardens wrap around on three sides and offer seclusion with the rear garden being fully enclosed with a large patio area and shed. The current owner has constructed a studio/home office with underfloor heating and broadband, its currently used as a working Pilates studio and is accessed from the private drive.

ENCLOSED ENTRANCE PORCH Tiled floor.

ENTRANCE HALL Stairs to first floor, radiator.

LIVING ROOM Log burner with tiled hearth, UPVC double glazed window, fitted shelving, radiator.

KITCHEN/DINING ROOM A double aspect room with two large UPVC double glazed windows overlooking the garden and a further window to the side. Incorporating 1 1/2 bowl sink unit with drainer and mixer tap, adjacent wooden worksurface with cupboards and drawers under, matching eye level wall cupboards, inset four ring gas hob with stainless steel extractor over, electric oven, integrated fridge/freezer and dishwasher, 'Bosch' washing machine, range of fitted shelving and desk to one wall, large walk in cupboard with shelving, tiled splashback, two radiators, door to garden.

**BEDROOM 2** UPVC double glazed window, radiator.

SHOWER ROOM Comprising walk in shower, wash hand basin with cupboard under, low level w.c, heated ladder style towel rail, part tiled walls, two UPVC double glazed windows, tiled floor with under floor heating.

## FIRST FLOOR

LANDING Velux window.

BEDROOM 1 Range of fitted wardrobes and cupboards, eaves storage, four velux windows, radiator.

SHOWER ROOM Comprising shower with tiled surround, wash hand basin, low level w.c, heated ladder style towel rail, eaves storage, tiled floor, velux window.

OUTSIDE **PRIVATE DRIVE** FRONT AND SIDE GARDENS Being well established with mature shrubs.

**REAR GARDEN** Secluded and fully enclosed with large patio area leading to section of lawn.

the front with second window overlooking the garden, under floor heating, broadband.