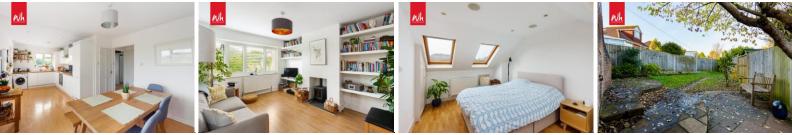

Whitlock and Heaps are pleased to bring to market this delightful semi detached chalet bungalow being presented in excellent order throughout with a superb kitchen/dining room having far reaching views and a separate living room with log burner. To the ground floor there is also a double bedroom and modern shower room with the first floor offering **STUDIO/HOME OFFICE** Double glazed window and door to a double bedroom and shower room. Being a corner plot the gardens wrap around on three sides and offer seclusion with the rear garden being fully enclosed with a large patio area and shed. The current owner has constructed a studio/home office with underfloor heating and broadband, its currently used as a working Pilates studio and is accessed from the private drive.

ENCLOSED ENTRANCE PORCH Tiled floor.

ENTRANCE HALL Stairs to first floor, radiator.

LIVING ROOM Log burner with tiled hearth, UPVC double glazed window, fitted shelving, radiator.

KITCHEN/DINING ROOM A double aspect room with two large UPVC double glazed windows overlooking the garden and a further window to the side. Incorporating 1 1/2 bowl sink unit with drainer and mixer tap, adjacent wooden worksurface with cupboards and drawers under, matching eye level wall cupboards, inset four ring gas hob with stainless steel extractor over, electric oven, integrated fridge/freezer and dishwasher, 'Bosch' washing machine, range of fitted shelving and desk to one wall, large walk in cupboard with shelving, tiled splashback, two radiators, door to garden.

**BEDROOM 2** UPVC double glazed window, radiator.

SHOWER ROOM Comprising walk in shower, wash hand basin with cupboard under, low level w.c, heated ladder style towel rail, part tiled walls, two UPVC double glazed windows, tiled floor with under floor heating.

## FIRST FLOOR

LANDING Velux window.

BEDROOM 1 Range of fitted wardrobes and cupboards, eaves storage, four velux windows, radiator.

SHOWER ROOM Comprising shower with tiled surround, wash hand basin, low level w.c, heated ladder style towel rail, eaves storage, tiled floor, velux window.