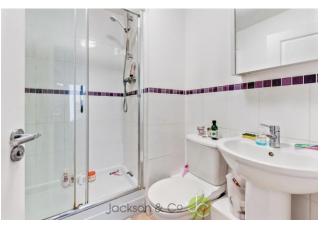

#### **ENSUITE**

Comprising double shower cubicle, low level

WC, hand basin with mixer taps.

#### **BATHROOM**

Comprising of panelled bath with mixer taps and shower attachment, hand basin with mixer taps, low level WC, chrome heated towel rail.