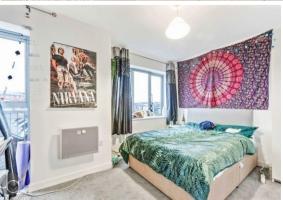

#### **BEDROOM ONE**

12' 4" x 12' 1" (3.76m x 3.68m)

Double glazed door and window to the balcony, built in mirrored double wardrobe.

#### **ENSUITE**

Comprising double shower cubicle, low level

WC, hand basin with mixer taps.