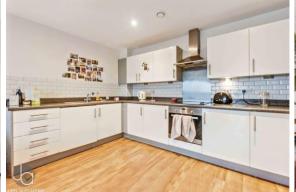

#### KITCHEN AREA

Fitted with modern units with ample work surfaces with cupboards and drawers under. Built in four ring ceramic hob, electric oven with extractor over, integrated fridge/freezer and washing machine, wall mounted cabinets.