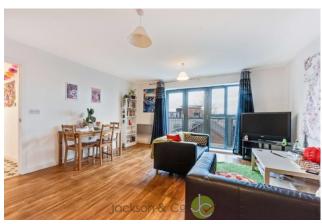

## **OPEN PLAN LIVING ROOM/KITCHEN**

21' 9" x 15' 4" (6.63m x 4.67m)

Wood effect flooring, double glazed door and window to the balcony.

#### KITCHEN AREA

Fitted with modern units with ample work surfaces with cupboards and drawers under. Built in four ring ceramic hob, electric oven with extractor over, integrated fridge/freezer and washing machine, wall mounted cabinets.