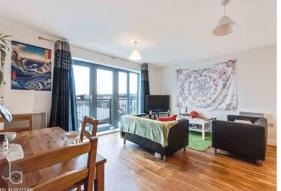

## **OPEN PLAN LIVING ROOM/KITCHEN**

21' 9" x 15' 4" (6.63m x 4.67m)

Wood effect flooring, double glazed door and window to the balcony.