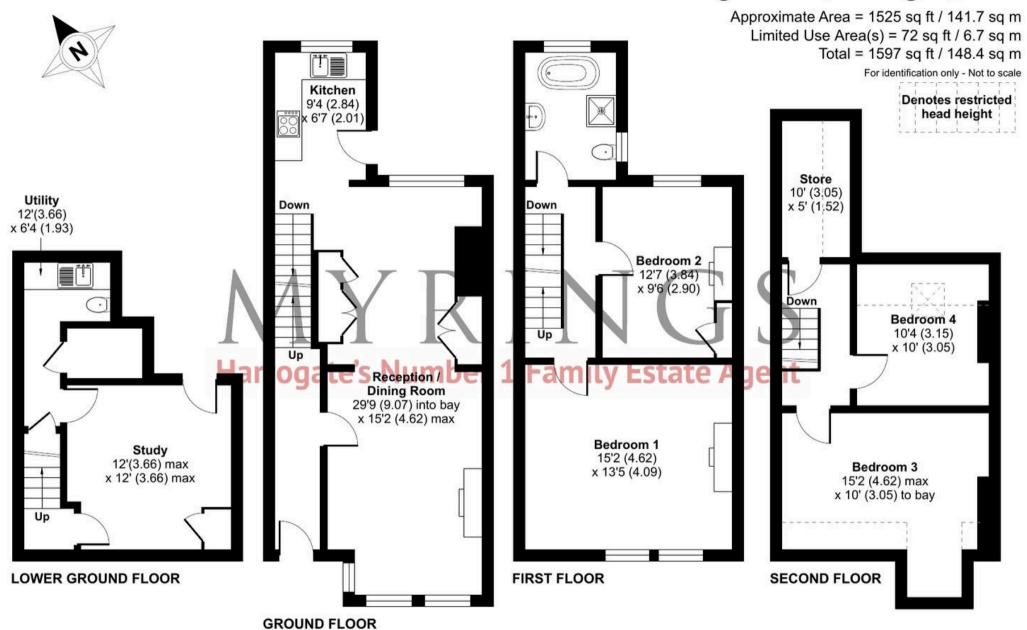

## College Road, Harrogate, HG2

Floor plan produced in accordance with RICS Property Measurement 2nd Edition, Incorporating International Property Measurement Standards (IPMS2 Residential). © nichecom 2024. Produced for Myrings. REF: 1205697