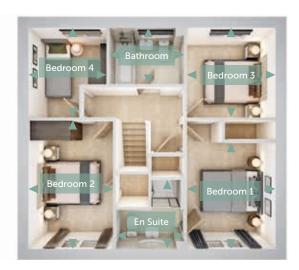

#### FIRST FLOOR

| Bedroom 1 | 2660mm x 3870mm | 8′9″ x 12′8″ |
|-----------|-----------------|--------------|
| En Suite  | 2050mm x 1170mm | 6′9″ x 3′10″ |
| Bedroom 2 | 2540mm x 3850mm | 8'4" x 12'8" |
| Bedroom 3 | 2660mm x 2700mm | 8′9″ x 8′10″ |
| Bedroom 4 | 2340mm x 2700mm | 7′8″ x 8′10″ |
| Bathroom  | 2250mm x 1700mm | 7′5″ x 5′7″  |

GROUND FLOOR FIRST FLOOR