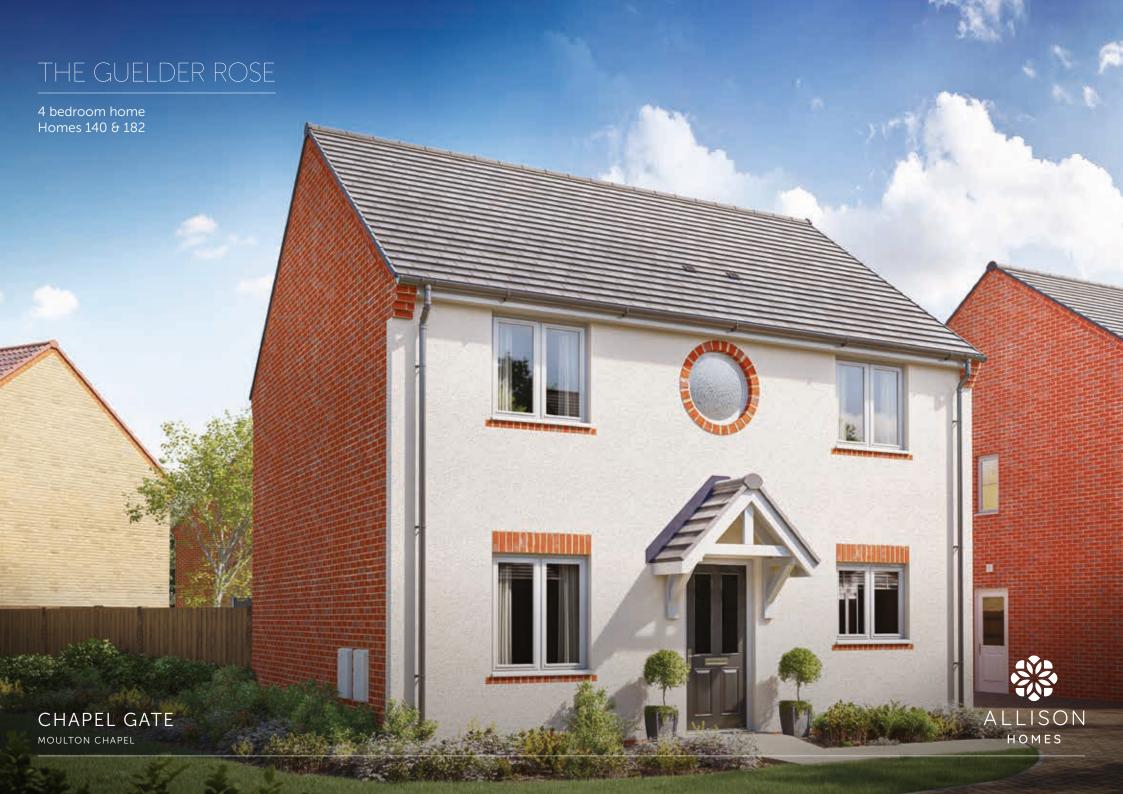

# THE GUELDER ROSE

### 4 bedroom home Homes 140 & 182

#### GROUND FLOOR

| Kitchen     | 2660mm x 4770mm | 8'9" x 15'8"  |
|-------------|-----------------|---------------|
| Living Room | 4620mm x 3180mm | 15'2" x 10'5" |
| Dining      | 2510mm x 3350mm | 8'3" x 10'12" |
| Utility     | 1660mm x 1760mm | 5′5″ x 5′9″   |
| WC          | 880mm x 1760mm  | 2'11" x 5'9"  |

#### FIRST FLOOR

| Bedroom 1 | 2660mm x 3870mm | 8′9″ x 12′8″ |
|-----------|-----------------|--------------|
| En Suite  | 2050mm x 1170mm | 6′9″ x 3′10″ |
| Bedroom 2 | 2540mm x 3850mm | 8'4" x 12'8" |
| Bedroom 3 | 2660mm x 2700mm | 8′9″ x 8′10″ |
| Bedroom 4 | 2340mm x 2700mm | 7′8″ x 8′10″ |
| Bathroom  | 2250mm x 1700mm | 7′5″ x 5′7″  |







GROUND FLOOR FIRST FLOOR

## CHAPEL GATE