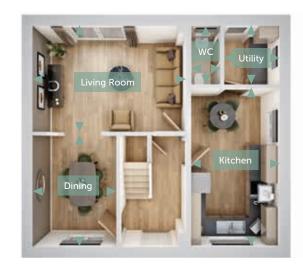

#### GROUND FLOOR

| Kitchen     | 2660mm x 4770mm | 8'9" x 15'8"  |
|-------------|-----------------|---------------|
| Living Room | 4620mm x 3180mm | 15'2" x 10'5" |
| Dining      | 2510mm x 3350mm | 8'3" x 10'12" |
| Utility     | 1660mm x 1760mm | 5′5″ x 5′9″   |
| WC          | 880mm x 1760mm  | 2'11" x 5'9"  |

GROUND FLOOR FIRST FLOOR