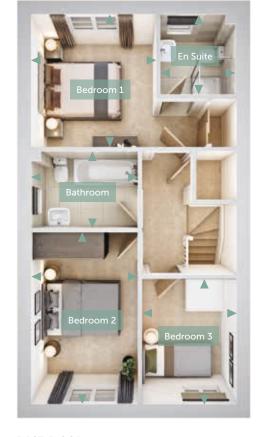

## FIRST FLOOR

| Bedroom 1 | 2890mm x 3040mm | 9'6" x 9'12  |
|-----------|-----------------|--------------|
| En Suite  | 1770mm x 1860mm | 5′10″ x 6′1″ |
| Bedroom 2 | 2480mm x 3970mm | 8′2″ x 13′0  |
| Bedroom 3 | 2190mm x 2960mm | 7′2″ x 9′9″  |
| Bathroom  | 2480mm x 1790mm | 8'2" x 5'10' |

GROUND FLOOR

FIRST FLOOR