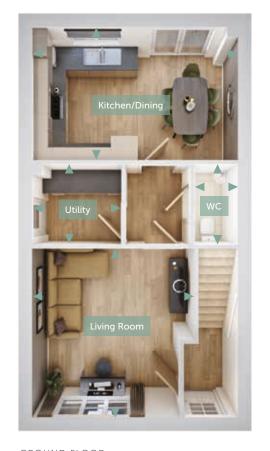

## GROUND FLOOR

| Living Room    | 3420mm x 3900mm | 11'3" × 12'10" |
|----------------|-----------------|----------------|
| Kitchen/Dining | 4760mm x 3040mm | 15'7" x 9'12"  |
| Utility        | 2060mm x 1870mm | 6'9" x 6'2"    |
| WC             | 1000mm x 1870mm | 3'3" x 6'2"    |

GROUND FLOOR

FIRST FLOOR