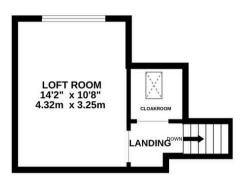

## **Rockferry Thornbury Avenue**

Blackfield, Southampton

This two bedroom semi-detached bungalow offers a wonderful opportunity for those seeking a charming property with the potential to truly make their mark. With the added benefit of no onward chain. The property benefits from gas fired central heating throughout, ensuring warmth and comfort all year round. The large rear garden is a standout feature of this home, providing ample space for outdoor relaxation and activities.