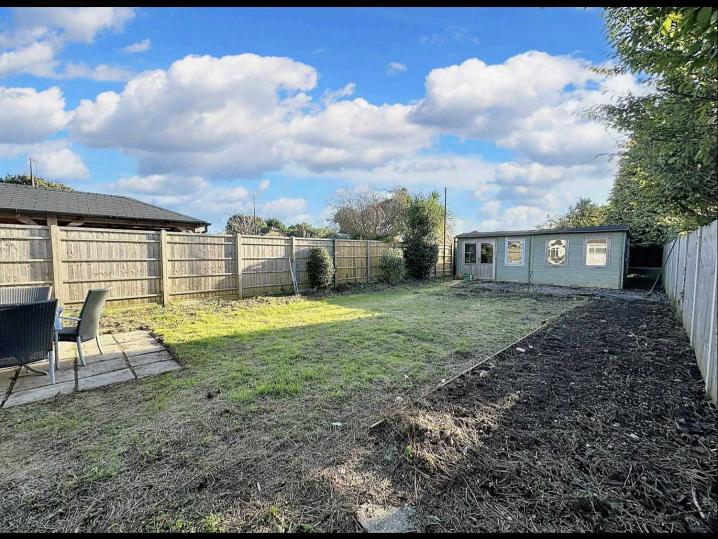

The outdoor space of this property is a real highlight, offering a generous area that is primed for transformation. The expansive garden presents a canvas for landscaping enthusiasts, with spacious lawn and defined borders creating the potential backdrop for a variety of plants, shrubs, and trees. A timber summer house/workshop sits at the rear of the garden, providing a versatile space for hobbies and projects. The property includes a tarmac driveway providing parking space for multiple cars, with a lawn area that could easily be converted to accommodate additional vehicles, making it ideal for those with multiple vehicles or guests.