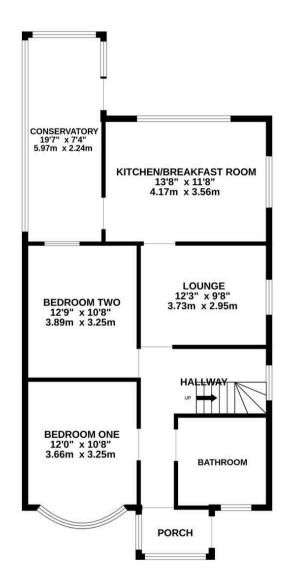

## **Rockferry Thornbury Avenue**

Blackfield, Southampton

This two bedroom semi-detached bungalow offers a wonderful opportunity for those seeking a charming property with the potential to truly make their mark. With the added benefit of no onward chain. The property benefits from gas fired central heating throughout, ensuring warmth and comfort all year round. The large rear garden is a standout feature of this home, providing ample space for outdoor relaxation and activities.