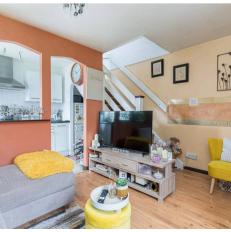

Upon entering the property via the front porch, holding space for shoes, coats and an internal storage cupboard.

Entering the property, you are greeted with a light and airy open plan living accommodation, which has a living room, kitchen area and stairs ascending to first floor.

Here you have space for multiple sofas and freestanding furniture with window to front allowing in lots of natural light. In the kitchen, you have a range of wall and base units with roll top work surfaces over, integrated sink unit, and space freestanding storage units.