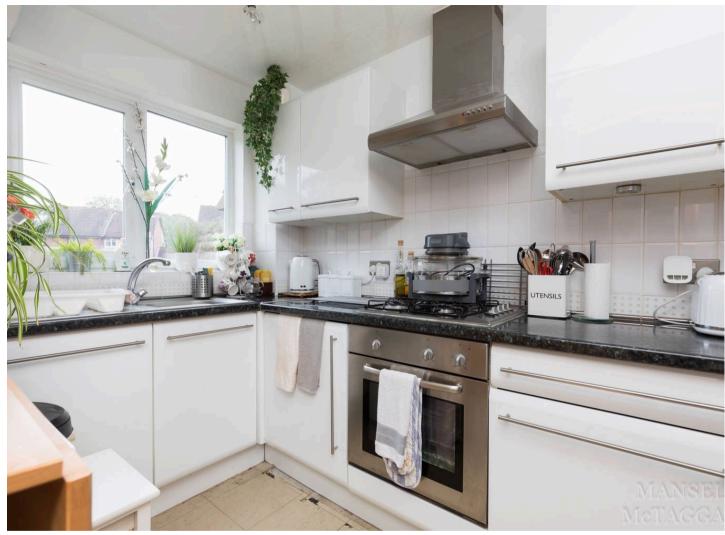

Here you have space for multiple sofas and freestanding furniture with window to front allowing in lots of natural light. In the kitchen, you have a range of wall and base units with roll top work surfaces over, integrated sink unit, and space freestanding storage units.