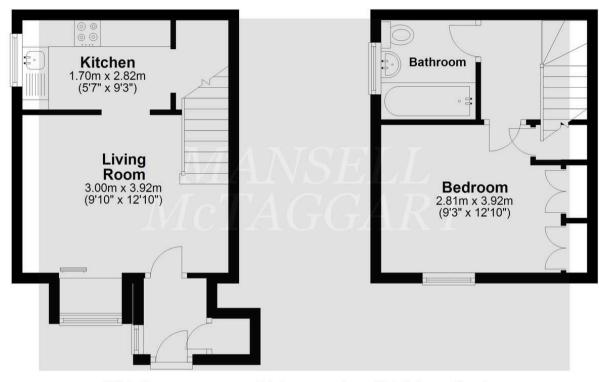

#### **Ground Floor**

Approx. 22.1 sq. metres (238.3 sq. feet)

#### **First Floor**

Approx. 18.8 sq. metres (202.5 sq. feet)

Total area: approx. 41.0 sq. metres (440.8 sq. feet)

Whilst every attempt has been made to ensure the accuracy of the floor plan contained here, measurements of doors, windows, rooms and any other item are approximate and no responsibility is taken for any error, omission, or misstatement. This plan is for illustrative purposes only and should only be used as such by any prospective purchaser.

Plan produced using PlanUp.