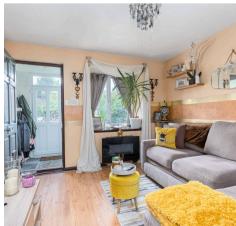

Upon entering the property via the front porch, holding space for shoes, coats and an internal storage cupboard.

Entering the property, you are greeted with a light and airy open plan living accommodation, which has a living room, kitchen area and stairs ascending to first floor.

Here you have space for multiple sofas and freestanding furniture with window to front allowing in lots of natural light. In the kitchen, you have a range of wall and base units with roll top work surfaces over, integrated sink unit, and space freestanding storage units.