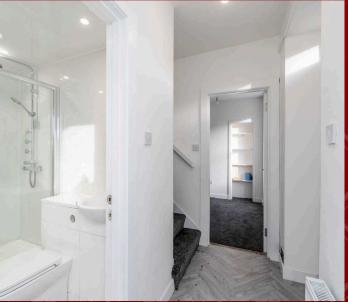

#### **Entrance Hall**

The hallway is a welcoming and lovely space, featuring new vinyl flooring that adds a modern touch. At the center, a stylish light fixture illuminates the area, creating a warm ambiance. A characterful double wooden door adds charm and provides access to the upper level. From this hallway, you can also reach two cozy bedrooms and a conveniently located shower room, making it both functional and inviting.