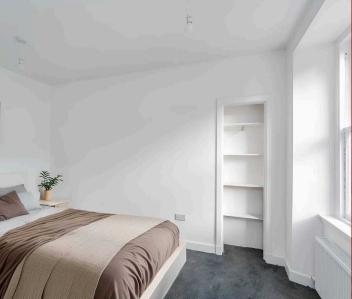

#### Bedroom 2

13' 5" x 6' 5" (4.08m x 1.96m)

This well-sized bedroom features a front-facing window that fills the space with natural light. The newly laid carpet flooring adds warmth and comfort, while the central light fitting and radiator provide a cozy, well-lit environment. Ample built-in storage cupboards offer practical solutions for organizing belongings, keeping the room tidy and functional.