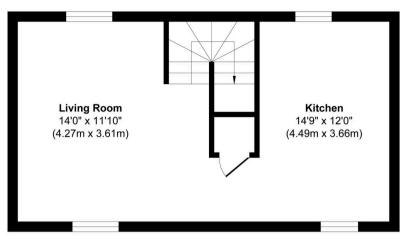

## Lounge/Diner

14' 8" x 11' 9" (4.46m x 3.59m)

This lounge offers a spacious open-plan feel, enhanced by an abundance of natural light streaming through both the front and rear windows. The room features new carpet flooring and fresh decor, giving it a modern and inviting atmosphere. It provides easy access to the kitchen-diner, making it ideal for entertaining or family gatherings. A central light fitting illuminates the large space, while a radiator ensures comfort. Additionally, the lounge includes a good-sized storage cupboard, adding to its practicality. This is a perfect space to create a cozy and stylish living area.

#### Kitchen/diner

16' 3" x 8' 5" (4.96m x 2.57m)

The kitchen is beautifully illuminated with bright ceiling spotlights, complementing the fresh, modern look. New vinyl flooring adds a sleek touch, while the high-gloss white units give the space a clean, contemporary feel. Equipped with new appliances, including an oven and hob, it also offers extra space for a fridge-freezer and a washing machine. A large window allows plenty of natural light to flood the room, enhancing the airy atmosphere. There's ample room for a table and chairs, making it a perfect space for both cooking and dining.