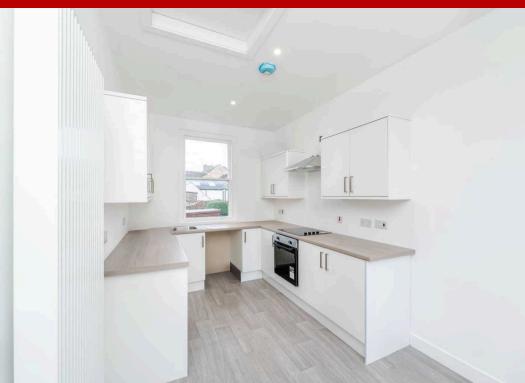

#### Kitchen/diner

16' 3" x 8' 5" (4.96m x 2.57m)

The kitchen is beautifully illuminated with bright ceiling spotlights, complementing the fresh, modern look. New vinyl flooring adds a sleek touch, while the high-gloss white units give the space a clean, contemporary feel. Equipped with new appliances, including an oven and hob, it also offers extra space for a fridge-freezer and a washing machine. A large window allows plenty of natural light to flood the room, enhancing the airy atmosphere. There's ample room for a table and chairs, making it a perfect space for both cooking and dining.