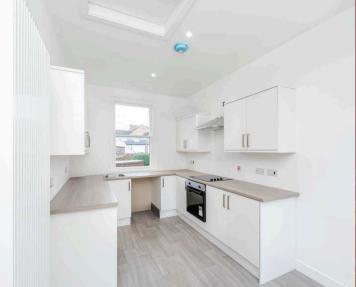

#### Kitchen/diner

16' 3" x 8' 5" (4.96m x 2.57m)

The kitchen is beautifully illuminated with bright ceiling spotlights, complementing the fresh, modern look. New vinyl flooring adds a sleek touch, while the high-gloss white units give the space a clean, contemporary feel. Equipped with new appliances, including an oven and hob, it also offers extra space for a fridge-freezer and a washing machine. A large window allows plenty of natural light to flood the room, enhancing the airy atmosphere. There's ample room for a table and chairs, making it a perfect space for both cooking and dining.