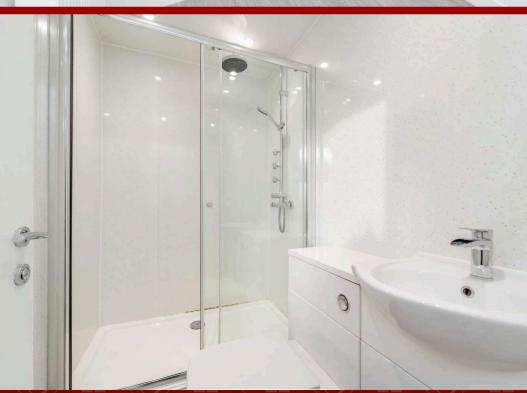

#### **Shower Room**

6' 4" x 4' 7" (1.94m x 1.39m)

The shower room features a sleek, modern design with wet wall panels and vinyl flooring, creating a seamless and waterproof finish. Overhead, centro spotlights are recessed into the ceiling, providing bright and focused lighting that enhances the clean lines of the space. A stylish vanity sink and WC are positioned against one wall, offering both functionality and minimalistic appeal. The heated towel rail adds a touch of luxury, ensuring warm towels are always within reach. The room's contemporary aesthetic is complemented by practical elements, making it both visually appealing and highly functional.