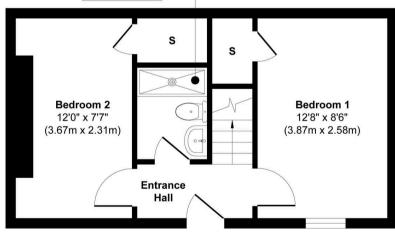

#### Bedroom 1

13' 11" x 8' 5" (4.24m x 2.56m)

This spacious bedroom boasts ample natural light streaming in from a front-facing window, enhancing its fresh, modern décor. The newly installed carpet flooring adds a touch of comfort and warmth, while the room provides plenty of space for free-standing furniture, allowing for flexible design options. Despite the updates, the bedroom retains some of its original character features, blending charm with contemporary style. A radiator ensures warmth during cooler months, and a centrally placed light fitting completes the inviting atmosphere.

#### Bedroom 2

13' 5" x 6' 5" (4.08m x 1.96m)

This well-sized bedroom features a front-facing window that fills the space with natural light. The newly laid carpet flooring adds warmth and comfort, while the central light fitting and radiator provide a cozy, well-lit environment. Ample built-in storage cupboards offer practical solutions for organizing belongings, keeping the room tidy and functional.

#### **Shower Room**

6' 4" x 4' 7" (1.94m x 1.39m)

The shower room features a sleek, modern design with wet wall panels and vinyl flooring, creating a seamless and waterproof finish. Overhead, centro spotlights are recessed into the ceiling, providing bright and focused lighting that enhances the clean lines of the space. A stylish vanity sink and WC are positioned against one wall, offering both functionality and minimalistic appeal. The heated towel rail adds a touch of luxury, ensuring warm towels are always within reach. The room's contemporary aesthetic is complemented by practical elements, making it both visually appealing and highly functional.

#### **Entrance Hall**

The hallway is a welcoming and lovely space, featuring new vinyl flooring that adds a modern touch. At the center, a stylish light fixture illuminates the area, creating a warm ambiance. A characterful double wooden door adds charm and provides access to the upper level. From this hallway, you can also reach two cozy bedrooms and a conveniently located shower room, making it both functional and inviting.