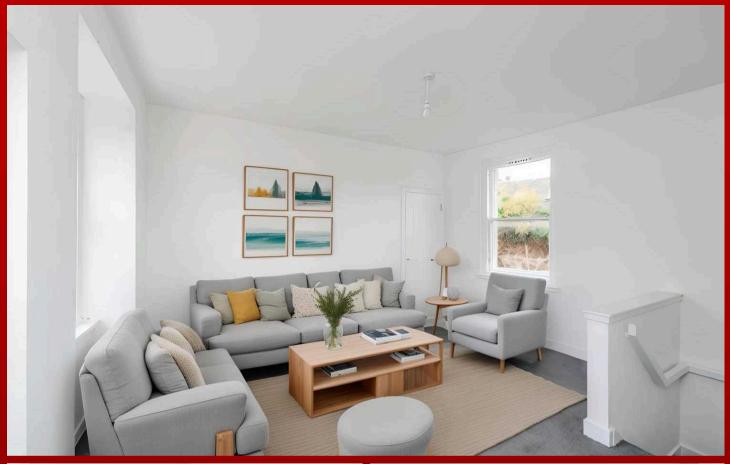

## Lounge/Diner

14' 8" x 11' 9" (4.46m x 3.59m)

This lounge offers a spacious open-plan feel, enhanced by an abundance of natural light streaming through both the front and rear windows. The room features new carpet flooring and fresh decor, giving it a modern and inviting atmosphere. It provides easy access to the kitchen-diner, making it ideal for entertaining or family gatherings. A central light fitting illuminates the large space, while a radiator ensures comfort. Additionally, the lounge includes a good-sized storage cupboard, adding to its practicality. This is a perfect space to create a cozy and stylish living area.