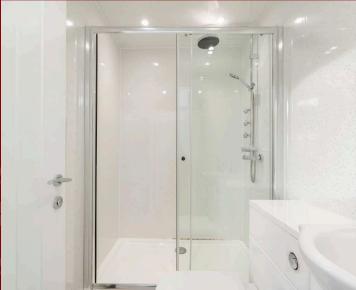

#### **Shower Room**

6' 4" x 4' 7" (1.94m x 1.39m)

The shower room features a sleek, modern design with wet wall panels and vinyl flooring, creating a seamless and waterproof finish. Overhead, centro spotlights are recessed into the ceiling, providing bright and focused lighting that enhances the clean lines of the space. A stylish vanity sink and WC are positioned against one wall, offering both functionality and minimalistic appeal. The heated towel rail adds a touch of luxury, ensuring warm towels are always within reach. The room's contemporary aesthetic is complemented by practical elements, making it both visually appealing and highly functional.