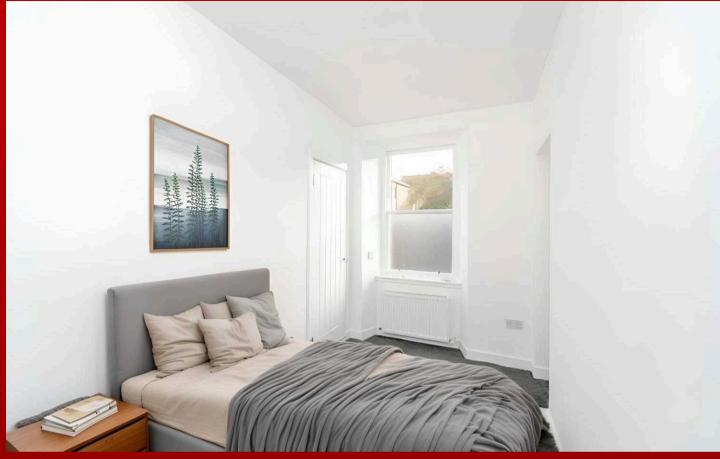

#### Bedroom 1

13' 11" x 8' 5" (4.24m x 2.56m)

This spacious bedroom boasts ample natural light streaming in from a front-facing window, enhancing its fresh, modern décor. The newly installed carpet flooring adds a touch of comfort and warmth, while the room provides plenty of space for free-standing furniture, allowing for flexible design options. Despite the updates, the bedroom retains some of its original character features, blending charm with contemporary style. A radiator ensures warmth during cooler months, and a centrally placed light fitting completes the inviting atmosphere.