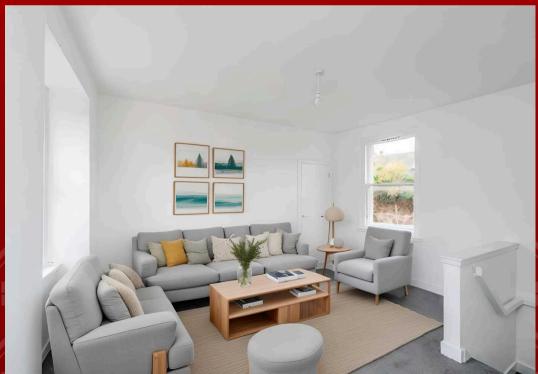

## Lounge/Diner

14' 8" x 11' 9" (4.46m x 3.59m)

This lounge offers a spacious open-plan feel, enhanced by an abundance of natural light streaming through both the front and rear windows. The room features new carpet flooring and fresh decor, giving it a modern and inviting atmosphere. It provides easy access to the kitchen-diner, making it ideal for entertaining or family gatherings. A central light fitting illuminates the large space, while a radiator ensures comfort. Additionally, the lounge includes a good-sized storage cupboard, adding to its practicality. This is a perfect space to create a cozy and stylish living area.