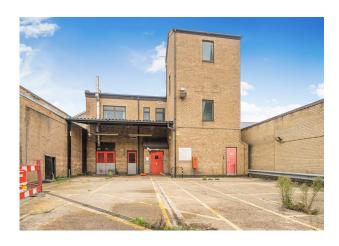

#### Description

The property comprises a two-storey building with concrete frame construction and brick elevations. Fronting Bridge Street is a former retail post office counter area with offices and storage facilities to the rear. At the first floor level, accessed by both lift and staircase, is additional office accommodation used as a sorting office along with staff areas and further offices. To the rear of the building is a yard area accessed via Market Hill, which provides parking for circa 5 vehicles. The ground and first floor can be let separately or in their entirety.