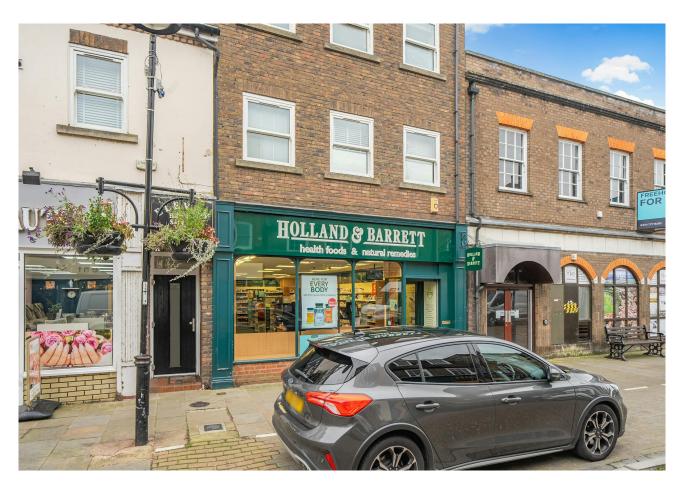

#### Location

The property is located on Bridge Street, in the heart of the retail area of St Ives, Cambridgeshire. Nearby occupiers include Costa Coffee, Superdrug, Fatface, Mountain Warehouse and several independent operators. The affluent market town of St Ives is 5 miles east of Huntingdon and 12 miles northwest of Cambridge.

# Prominent Town Centre Retail Unit – To Let

2,847 to 5,861 sq ft

(264.49 to 544.50 sq m)

- Double fronted retail unit in a prominent position on Bridge Street, St. Ives.
- Nearby retailers include Holland & Barratt, Costa Coffee, Superdrug, Poundland.
- Affluent market town.
- 5 miles from Huntingdon.
- Scope to make open plan over 2 floors to create up to 5,861 sqft.
- Car park to rear.