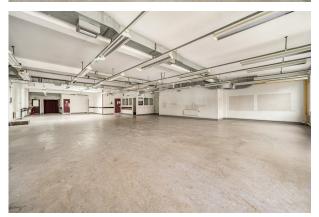

#### Description

The property comprises a two-storey building with concrete frame construction and brick elevations. Fronting Bridge Street is a former retail post office counter area with offices and storage facilities to the rear. At the first floor level, accessed by both lift and staircase, is additional office accommodation used as a sorting office along with staff areas and further offices. To the rear of the building is a yard area accessed via Market Hill, which provides parking for circa 5 vehicles. The ground and first floor can be let separately or in their entirety.

#### Accommodation

The accommodation comprises the following areas:

| Name               | sq ft | sq m   | Availability |
|--------------------|-------|--------|--------------|
| Ground - Retail    | 1,138 | 105.72 | Available    |
| Ground - Ancillary | 1,709 | 158.77 | Available    |
| 1st                | 3,014 | 280.01 | Available    |
| Total              | 5.861 | 544.50 |              |