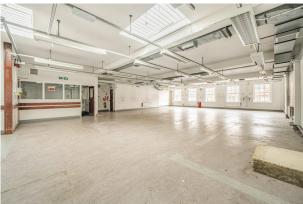

#### Description

The property comprises a two-storey building with concrete frame construction and brick elevations. Fronting Bridge Street is a former retail post office counter area with offices and storage facilities to the rear. At the first floor level, accessed by both lift and staircase, is additional office accommodation used as a sorting office along with staff areas and further offices. To the rear of the building is a yard area accessed via Market Hill, which provides parking for circa 5 vehicles. The ground and first floor can be let separately or in their entirety.

#### Accommodation

The accommodation comprises the following areas:

| Name               | sq ft | sq m   | Availability |
|--------------------|-------|--------|--------------|
| Ground - Retail    | 1,138 | 105.72 | Available    |
| Ground - Ancillary | 1,709 | 158.77 | Available    |
| 1st                | 3,014 | 280.01 | Available    |
| Total              | 5.861 | 544.50 |              |