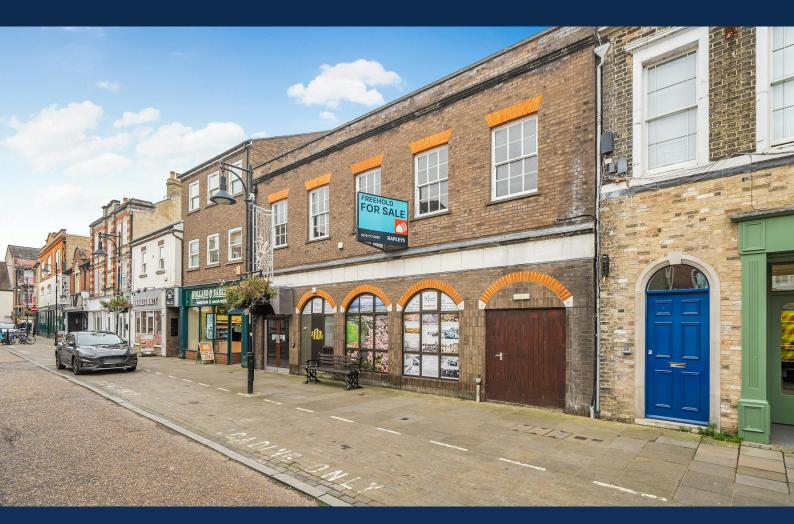

# 13-15 Bridge Street, St.Ives

Cambridgeshire, PE27 5EH

# Prominent Town Centre Retail Unit – To Let

2,847 to 5,861 sq ft

(264.49 to 544.50 sq m)

- Double fronted retail unit in a prominent position on Bridge Street, St. Ives.
- Nearby retailers include Holland & Barratt, Costa Coffee, Superdrug, Poundland.
- Affluent market town.
- 5 miles from Huntingdon.
- Scope to make open plan over 2 floors to create up to 5,861 sqft.
- Car park to rear.

#### Location

The property is located on Bridge Street, in the heart of the retail area of St Ives, Cambridgeshire. Nearby occupiers include Costa Coffee, Superdrug, Fatface, Mountain Warehouse and several independent operators. The affluent market town of St Ives is 5 miles east of Huntingdon and 12 miles northwest of Cambridge.

#### Planning / Additional Information

A planning application is being prepared to create a full-height arched glass frontage but in keeping with the original shop front. The double-fronted door either side of the main entrance will also be modernised. A copy of these plans and a CGI of the new shop front can be provided upon request. Subject to a tenant's requirements we can tailor a planning application to suit their needs and engage with their representative and our client's architect / structural engineer to progress the application suitable to their requirements.