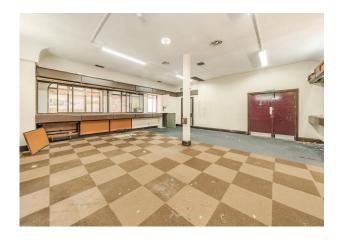

#### Description

The property comprises a two-storey building with concrete frame construction and brick elevations. Fronting Bridge Street is a former retail post office counter area with offices and storage facilities to the rear. At the first floor level, accessed by both lift and staircase, is additional office accommodation used as a sorting office along with staff areas and further offices. To the rear of the building is a yard area accessed via Market Hill, which provides parking for circa 5 vehicles. The ground and first floor can be let separately or in their entirety.

#### Accommodation

The accommodation comprises the following areas:

| Name               | sq ft | sq m   | Availability |
|--------------------|-------|--------|--------------|
| Ground - Retail    | 1,138 | 105.72 | Available    |
| Ground - Ancillary | 1,709 | 158.77 | Available    |
| 1st                | 3,014 | 280.01 | Available    |
| Total              | 5.861 | 544.50 |              |