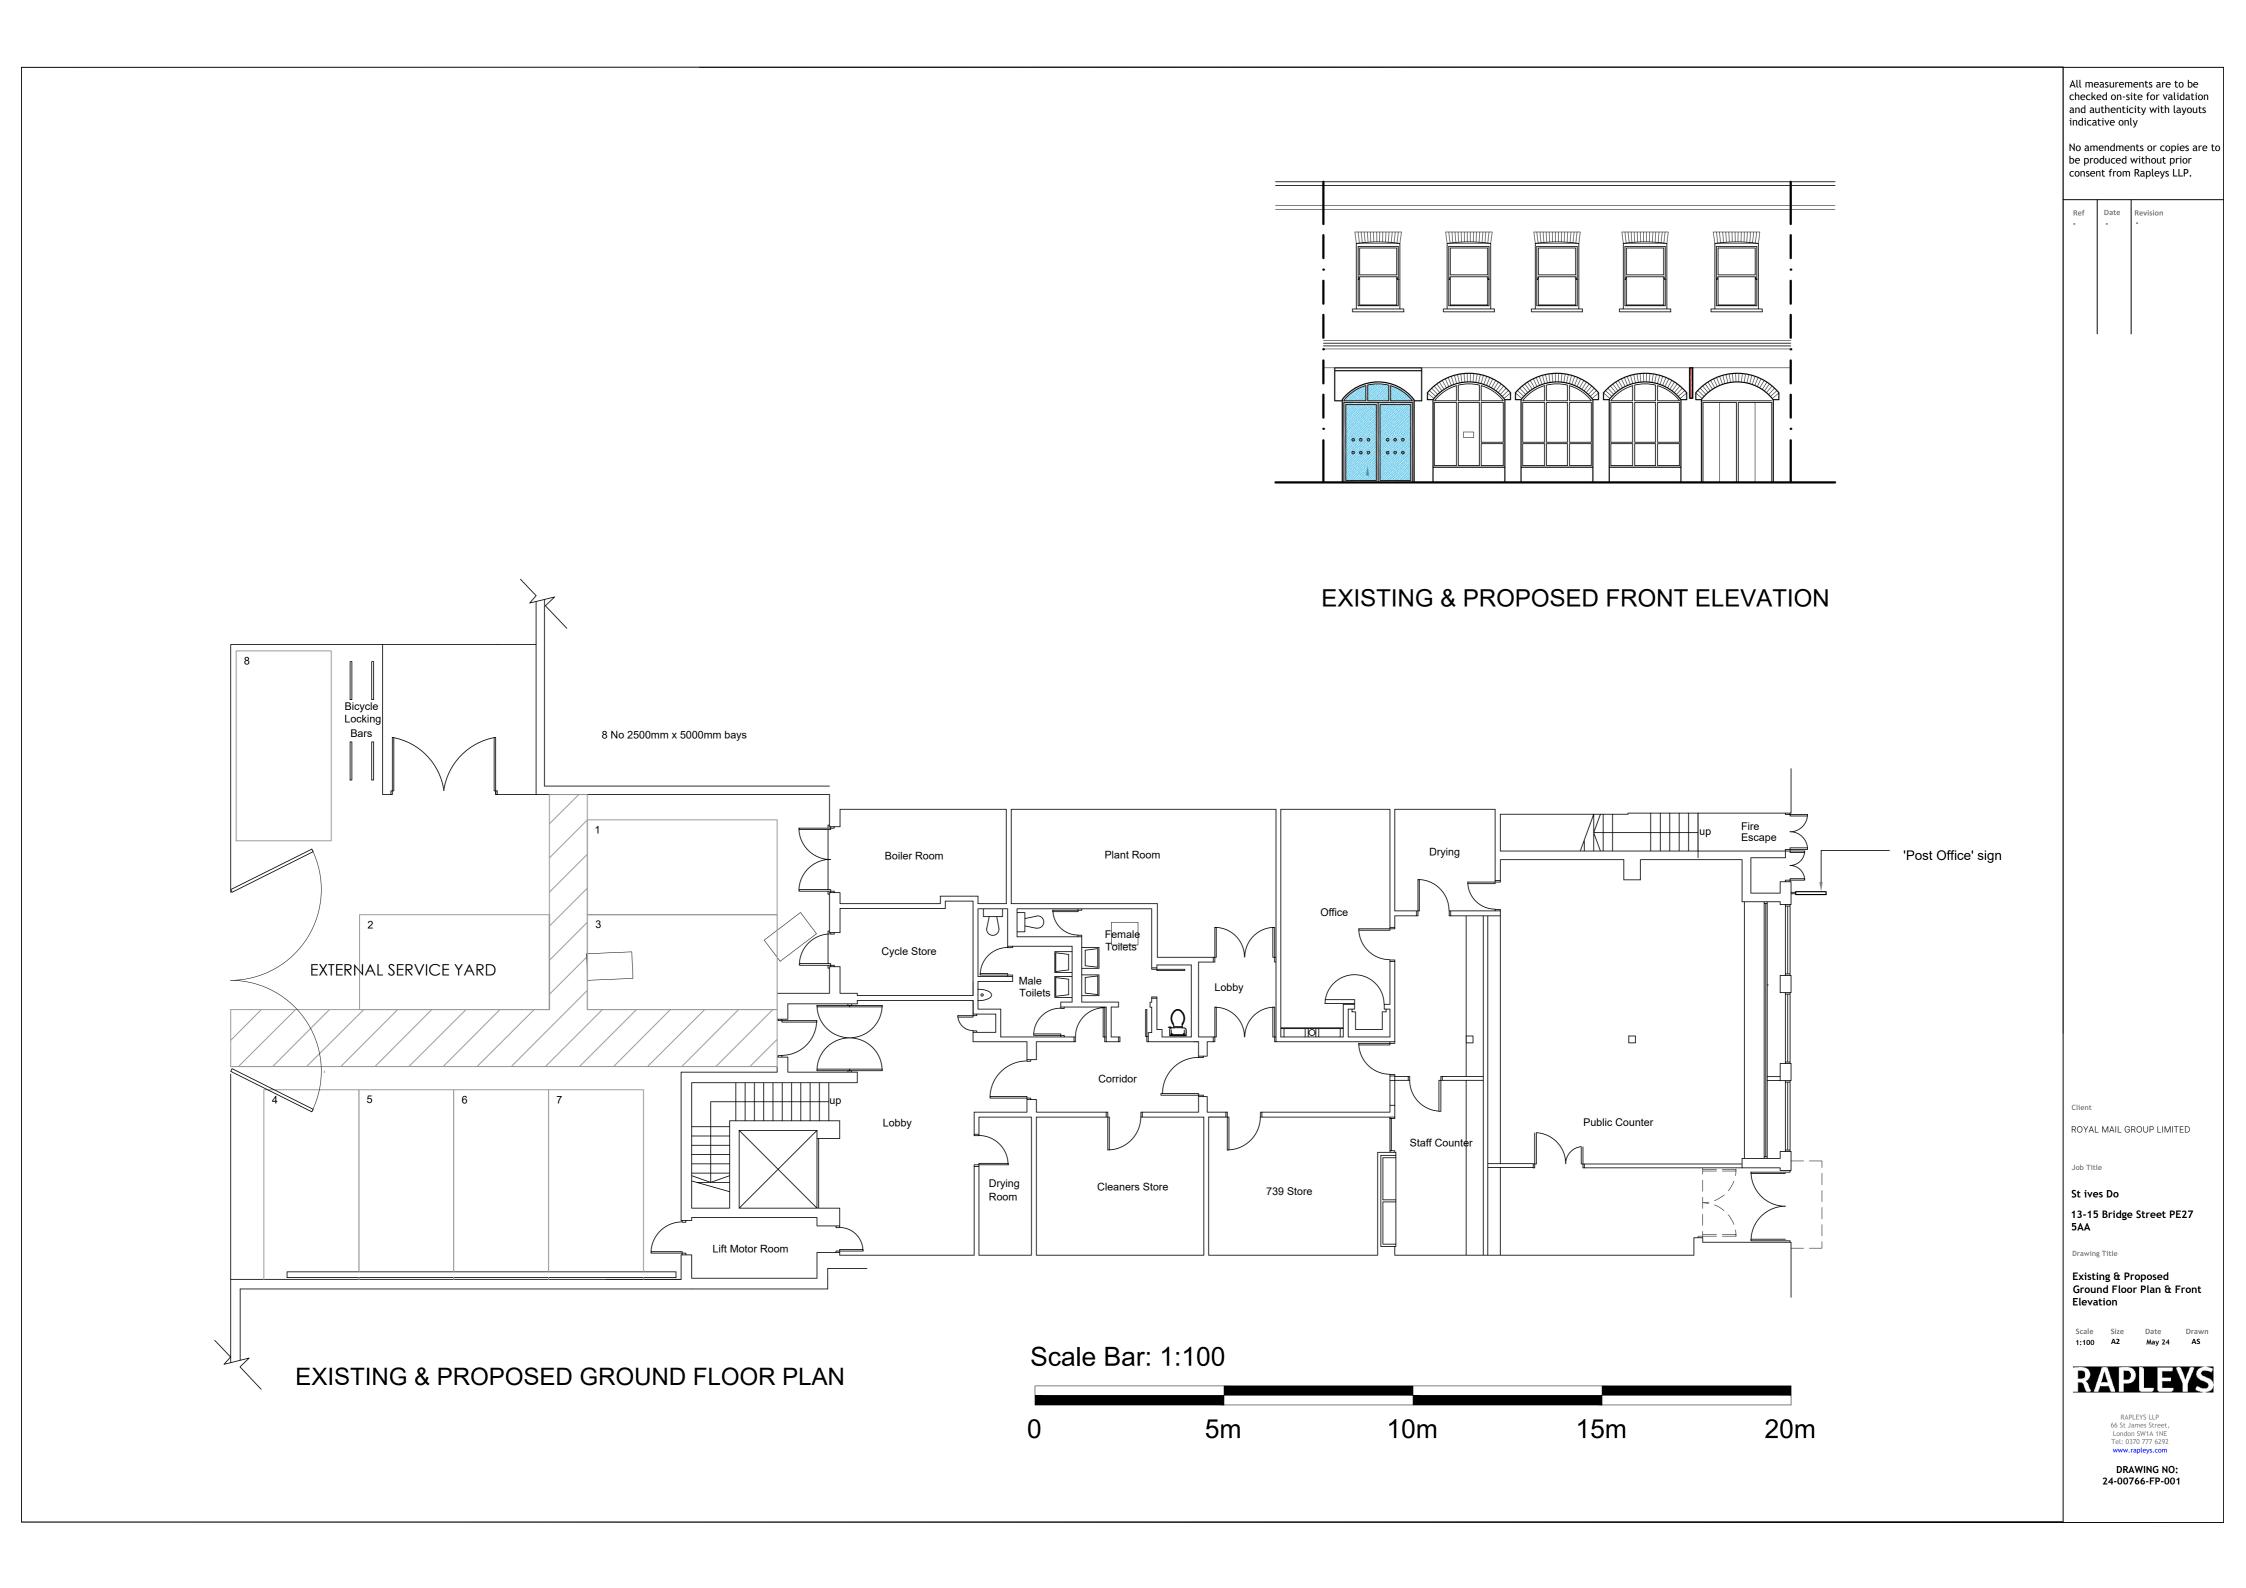

#### Description

The property comprises a two-storey building with concrete frame construction and brick elevations. Fronting Bridge Street is a former retail post office counter area with offices and storage facilities to the rear. At the first floor level, accessed by both lift and staircase, is additional office accommodation used as a sorting office along with staff areas and further offices. To the rear of the building is a yard area accessed via Market Hill, which provides parking for circa 5 vehicles. The ground and first floor can be let separately or in their entirety.

#### Planning / Additional Information

A planning application is being prepared to create a full-height arched glass frontage but in keeping with the original shop front. The double-fronted door either side of the main entrance will also be modernised. A copy of these plans and a CGI of the new shop front can be provided upon request. Subject to a tenant's requirements we can tailor a planning application to suit their needs and engage with their representative and our client's architect / structural engineer to progress the application suitable to their requirements.

#### Accommodation

The accommodation comprises the following areas:

| Name               | sq ft | sq m   | Availability |
|--------------------|-------|--------|--------------|
| Ground - Retail    | 1,138 | 105.72 | Available    |
| Ground - Ancillary | 1,709 | 158.77 | Available    |
| 1st                | 3,014 | 280.01 | Available    |
| Total              | 5.861 | 544.50 |              |