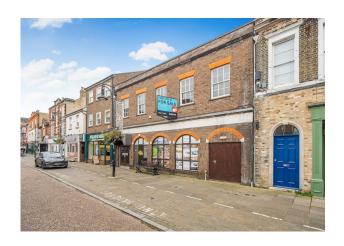

# 13-15 Bridge Street, St.Ives

Cambridgeshire, PE27 5EH

# Prominent Town Centre Retail Unit – To Let

2,847 to 5,861 sq ft

(264.49 to 544.50 sq m)

- Double fronted retail unit in a prominent position on Bridge Street, St. Ives.
- Nearby retailers include Holland & Barratt, Costa Coffee, Superdrug, Poundland.
- Affluent market town.
- 5 miles from Huntingdon.
- Scope to make open plan over 2 floors to create up to 5,861 sqft.
- Car park to rear.

#### Description

The property comprises a two-storey building with concrete frame construction and brick elevations. Fronting Bridge Street is a former retail post office counter area with offices and storage facilities to the rear. At the first floor level, accessed by both lift and staircase, is additional office accommodation used as a sorting office along with staff areas and further offices. To the rear of the building is a yard area accessed via Market Hill, which provides parking for circa 5 vehicles. The ground and first floor can be let separately or in their entirety.

#### Location

The property is located on Bridge Street, in the heart of the retail area of St Ives, Cambridgeshire. Nearby occupiers include Costa Coffee, Superdrug, Fatface, Mountain Warehouse and several independent operators. The affluent market town of St Ives is 5 miles east of Huntingdon and 12 miles northwest of Cambridge.