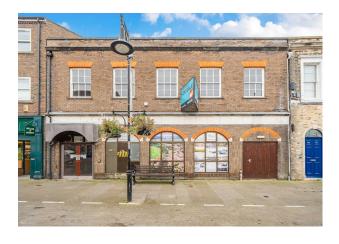

# 13-15 Bridge Street, St.Ives

Cambridgeshire, PE27 5EH

# Prominent Town Centre Retail Unit – To Let

2,847 to 5,861 sq ft

(264.49 to 544.50 sq m)

- Double fronted retail unit in a prominent position on Bridge Street, St. Ives.
- Nearby retailers include Holland & Barratt, Costa Coffee, Superdrug, Poundland.
- Affluent market town.
- 5 miles from Huntingdon.
- Scope to make open plan over 2 floors to create up to 5,861 sqft.
- Car park to rear.

#### Description

The property comprises a two-storey building with concrete frame construction and brick elevations. Fronting Bridge Street is a former retail post office counter area with offices and storage facilities to the rear. At the first floor level, accessed by both lift and staircase, is additional office accommodation used as a sorting office along with staff areas and further offices. To the rear of the building is a yard area accessed via Market Hill, which provides parking for circa 5 vehicles. The ground and first floor can be let separately or in their entirety.