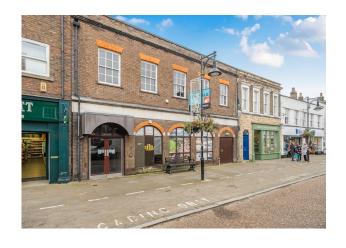

# 13-15 Bridge Street, St.Ives

Cambridgeshire, PE27 5EH

# Prominent Town Centre Retail Unit – To Let

2,847 to 5,861 sq ft

(264.49 to 544.50 sq m)

- Double fronted retail unit in a prominent position on Bridge Street, St. Ives.
- Nearby retailers include Holland & Barratt, Costa Coffee, Superdrug, Poundland.
- Affluent market town.
- 5 miles from Huntingdon.
- Scope to make open plan over 2 floors to create up to 5,861 sqft.
- Car park to rear.

#### Description

The property comprises a two-storey building with concrete frame construction and brick elevations. Fronting Bridge Street is a former retail post office counter area with offices and storage facilities to the rear. At the first floor level, accessed by both lift and staircase, is additional office accommodation used as a sorting office along with staff areas and further offices. To the rear of the building is a yard area accessed via Market Hill, which provides parking for circa 5 vehicles. The ground and first floor can be let separately or in their entirety.