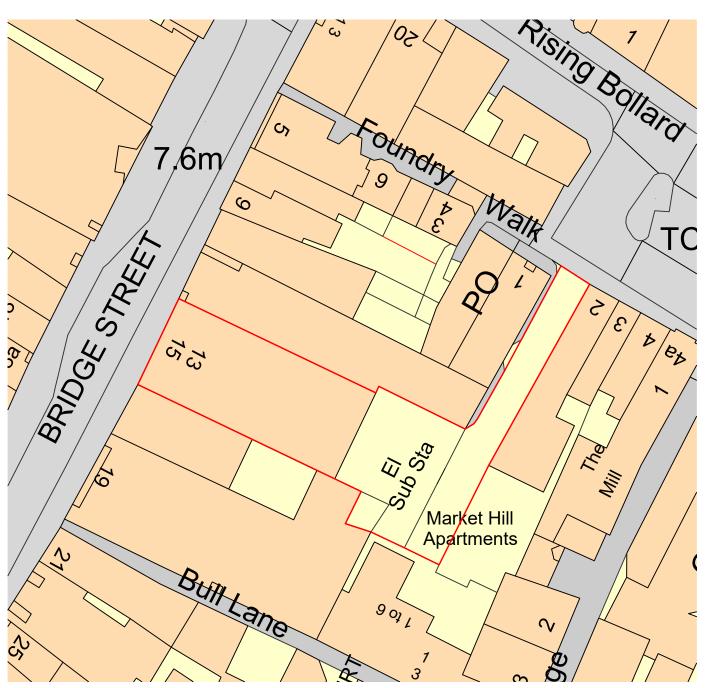

St ives Do, 13-15 Bridge Street PE27 5AA- Location Plan

Scale: 1:1250 @ A3

St ives Do, 13-15 Bridge Street PE27 5AA- Block Plan

Scale: 1:500 @ A3

75m 100 125m

All measurements are to be checked on-site for validation and authenticity with layouts indicative only