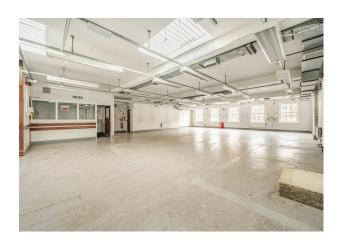

#### Description

The property comprises a two-storey building with concrete frame construction and brick elevations. Fronting Bridge Street is a former retail post office counter area with offices and storage facilities to the rear. At the first floor level, accessed by both lift and staircase, is additional office accommodation used as a sorting office along with staff areas and further offices. To the rear of the building is a yard area accessed via Market Hill, which provides parking for circa 5 vehicles. The ground and first floor can be let separately or in their entirety.

#### Accommodation

The accommodation comprises the following areas:

| Name               | sq ft | sq m   | Availability |
|--------------------|-------|--------|--------------|
| Ground - Retail    | 1,138 | 105.72 | Available    |
| Ground - Ancillary | 1,709 | 158.77 | Available    |
| 1st                | 3,014 | 280.01 | Available    |
| Total              | 5.861 | 544.50 |              |