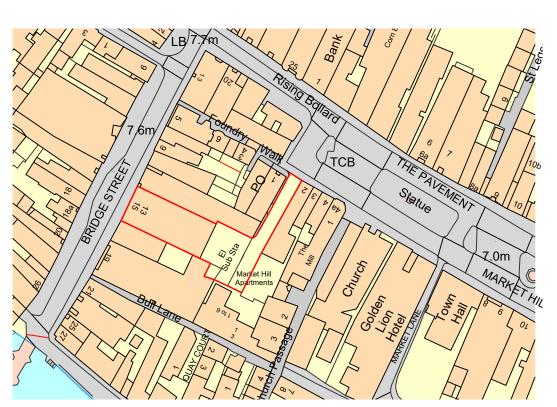

St ives Do, 13-15 Bridge Street PE27 5AA- Location Plan

Scale: 1:1250 @ A3

St ives Do, 13-15 Bridge Street PE27 5AA- Block Plan

Scale: 1:500 @ A3

75m 100 125m

All measurements are to be checked on-site for validation and authenticity with layouts indicative only