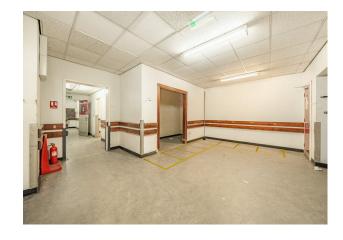

#### Description

The property comprises a two-storey building with concrete frame construction and brick elevations. Fronting Bridge Street is a former retail post office counter area with offices and storage facilities to the rear. At the first floor level, accessed by both lift and staircase, is additional office accommodation used as a sorting office along with staff areas and further offices. To the rear of the building is a yard area accessed via Market Hill, which provides parking for circa 5 vehicles. The ground and first floor can be let separately or in their entirety.

#### Accommodation

The accommodation comprises the following areas:

| Name               | sq ft | sq m   | Availability |
|--------------------|-------|--------|--------------|
| Ground - Retail    | 1,138 | 105.72 | Available    |
| Ground - Ancillary | 1,709 | 158.77 | Available    |
| 1st                | 3,014 | 280.01 | Available    |
| Total              | 5.861 | 544.50 |              |