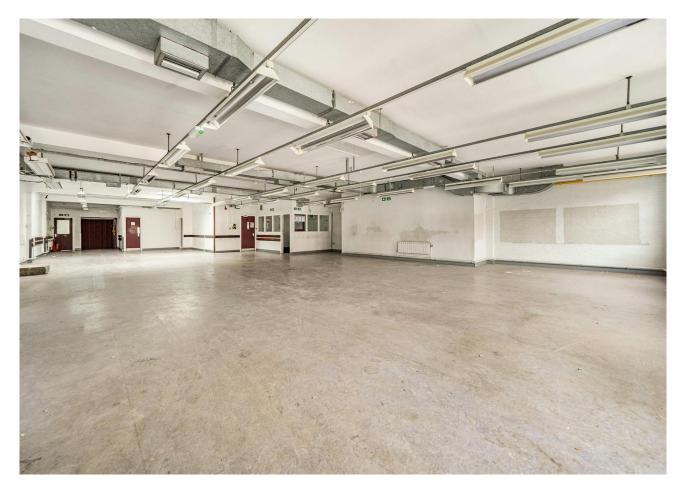

#### Description

The property comprises a two-storey building with concrete frame construction and brick elevations. Fronting Bridge Street is a former retail post office counter area with offices and storage facilities to the rear. At the first floor level, accessed by both lift and staircase, is additional office accommodation used as a sorting office along with staff areas and further offices. To the rear of the building is a yard area accessed via Market Hill, which provides parking for circa 5 vehicles. The ground and first floor can be let separately or in their entirety.

#### Accommodation

The accommodation comprises the following areas:

| Name               | sq ft | sq m   | Availability |
|--------------------|-------|--------|--------------|
| Ground - Retail    | 1,138 | 105.72 | Available    |
| Ground - Ancillary | 1,709 | 158.77 | Available    |
| 1st                | 3,014 | 280.01 | Available    |
| Total              | 5.861 | 544.50 |              |