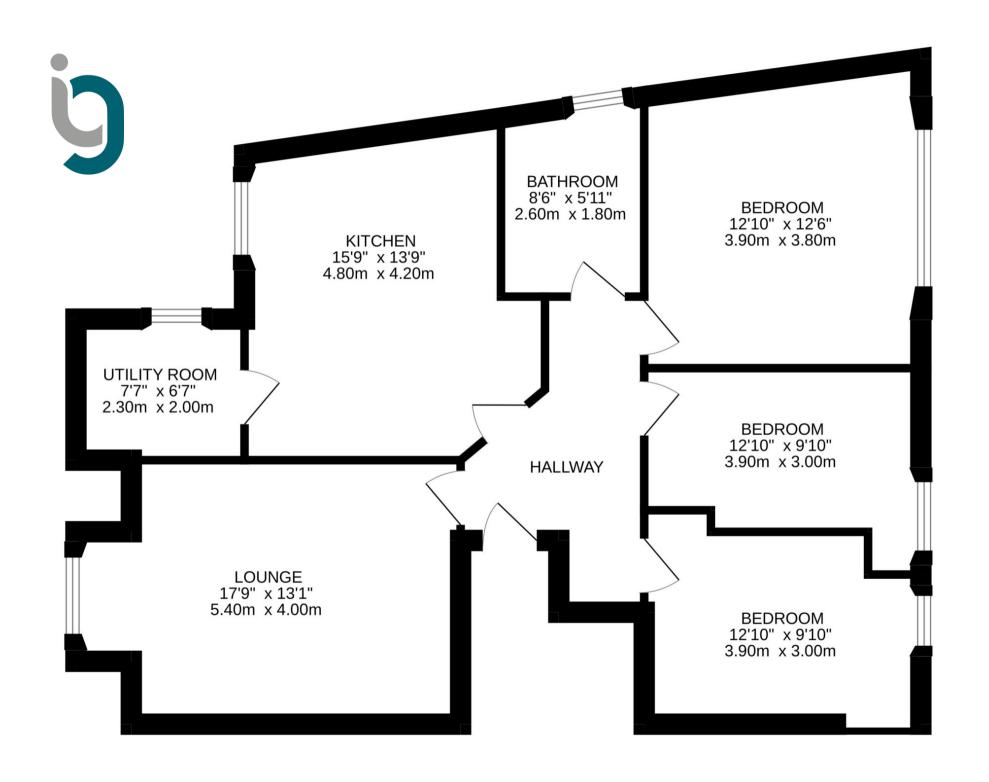

28 EAST HIGH STREET, CRIEFF, PERTHSHIRE, PH7 3AF Irving Geddes are pleased to offer for sale this spacious and well presented 3 bedroom modern second floor flat, enjoying a central location within the popular market town of Crieff and within easy walking distance of all local amenities. The property shares main door access with one other flat and offers a generously sized layout comprising; ENTRANCE HALLWAY, LOUNGE with dining area, large KITCHEN with ample base and wall units & recently installed washing machine which is available by separate negotiation, (cooker & fridge will be included), UTILITY ROOM, 3 DOUBLE BEDROOMS & BATHROOM with electric shower over the bath, WHB & WC. Double glazed throughout and warmed by gas central heating (boiler installed 1 year ago). An ideal investment property or first time buy.