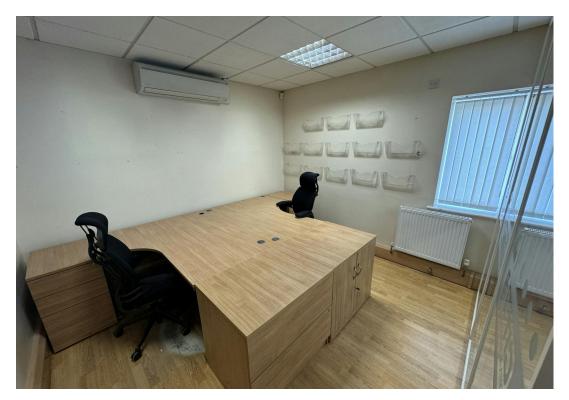

# **DESCRIPTION**

The site comprises of a concreted storage yard with wall borders to three sides and palisade fencing to the internal border (to be installed).

The site is broadly rectangular and extends to approximately 0.2 acres with a two-storey, self-contained office building. The building is accessed via UPVC door to the ground floor and provides meeting space, kitchen and WC facilities to the ground floor with more open plan office accommodation to the first floor as well as additional meeting rooms and WC facilities.