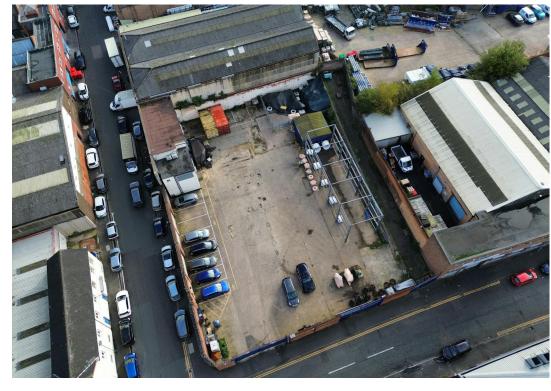

# **DESCRIPTION**

The site comprises of a concreted storage yard with wall borders to three sides and palisade fencing to the internal border (to be installed).

The site is broadly rectangular and extends to approximately 0.2 acres with a two-storey, self-contained office building. The building is accessed via UPVC door to the ground floor and provides meeting space, kitchen and WC facilities to the ground floor with more open plan office accommodation to the first floor as well as additional meeting rooms and WC facilities.