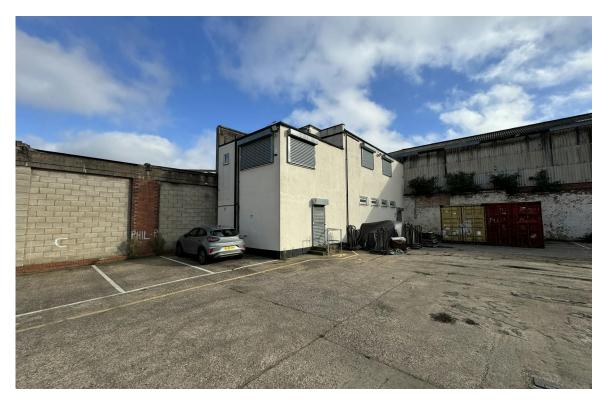

# **DESCRIPTION**

The site comprises of a concreted storage yard with wall borders to three sides and palisade fencing to the internal border (to be installed).

The site is broadly rectangular and extends to approximately 0.2 acres with a two-storey, self-contained office building. The building is accessed via UPVC door to the ground floor and provides meeting space, kitchen and WC facilities to the ground floor with more open plan office accommodation to the first floor as well as additional meeting rooms and WC facilities.