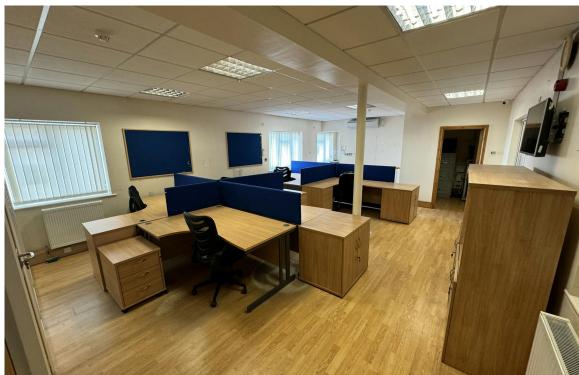

# **DESCRIPTION**

The site comprises of a concreted storage yard with wall borders to three sides and palisade fencing to the internal border (to be installed).

The site is broadly rectangular and extends to approximately 0.2 acres with a two-storey, self-contained office building. The building is accessed via UPVC door to the ground floor and provides meeting space, kitchen and WC facilities to the ground floor with more open plan office accommodation to the first floor as well as additional meeting rooms and WC facilities.