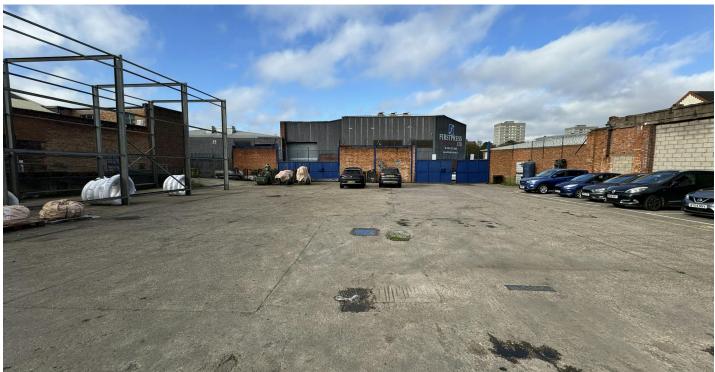

# **DESCRIPTION**

The site comprises of a concreted storage yard with wall borders to three sides and palisade fencing to the internal border (to be installed).

The site is broadly rectangular and extends to approximately 0.2 acres with a two-storey, self-contained office building. The building is accessed via UPVC door to the ground floor and provides meeting space, kitchen and WC facilities to the ground floor with more open plan office accommodation to the first floor as well as additional meeting rooms and WC facilities.