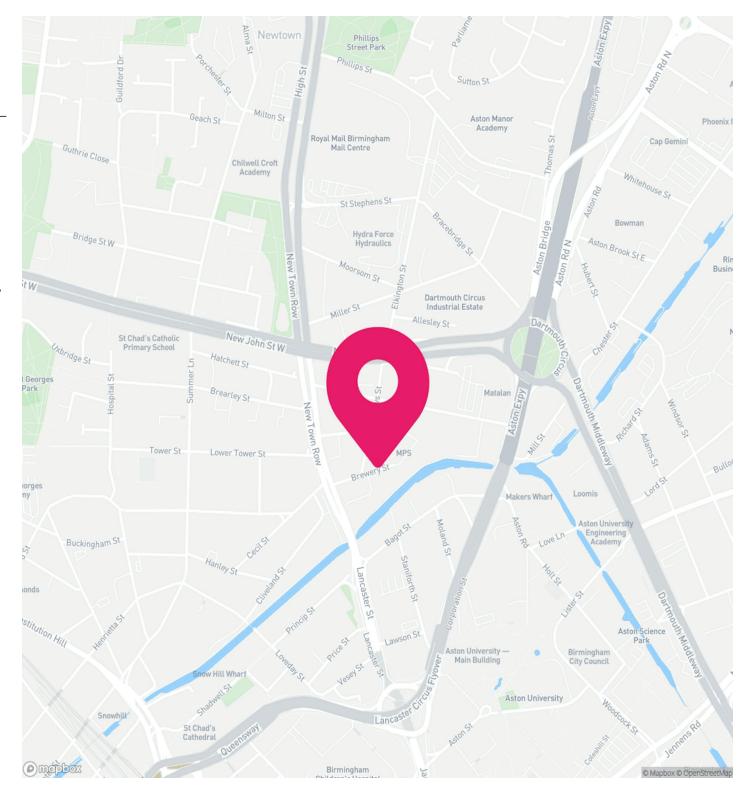

## **LOCATION**

The property is situated on the corner of Blews Street and Pritchett. This is located off Newtown Row close to its junction with New John Street West and being situated only 2.5 miles from Birmingham City Centre.

Communication links are excellent being only a few hundred yards from Dartmouth Circus, linking with the A38(M) and the national motorway network at J6 M6.

Snow Hill Metro and Train Station is also within walking distance.