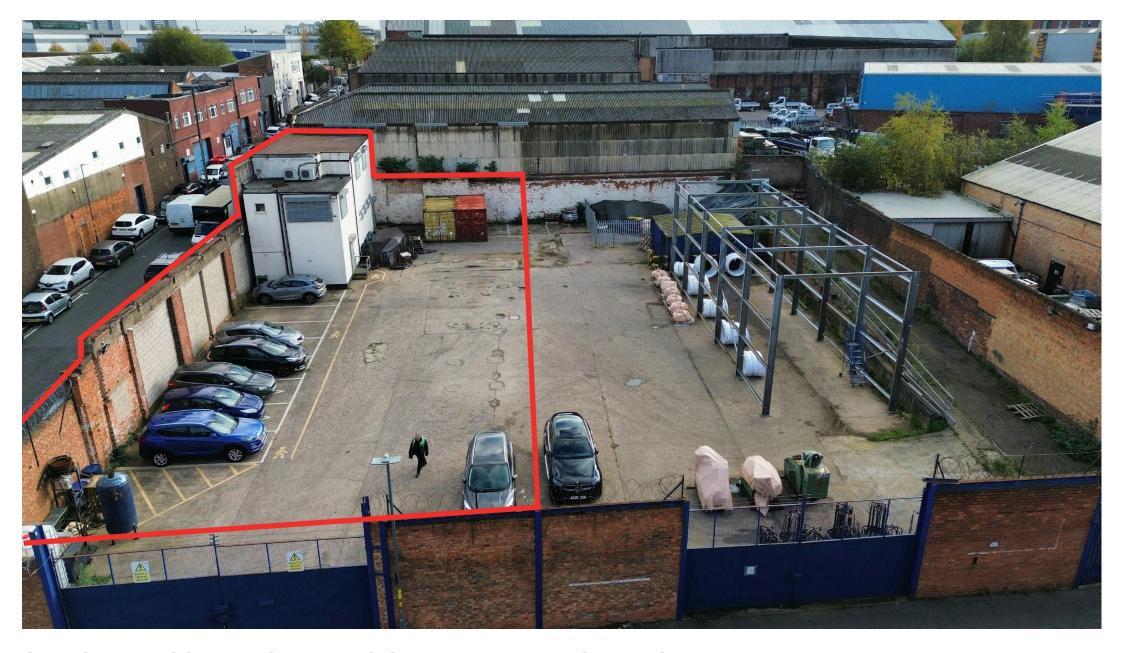

# **DESCRIPTION**

The site comprises of a concreted storage yard with wall borders to three sides and palisade fencing to the internal border (to be installed).

The site is broadly rectangular and extends to approximately 0.2 acres with a two-storey, self-contained office building. The building is accessed via UPVC door to the ground floor and provides meeting space, kitchen and WC facilities to the ground floor with more open plan office accommodation to the first floor as well as additional meeting rooms and WC facilities.

## **LOCATION**

The property is situated on the corner of Blews Street and Pritchett. This is located off Newtown Row close to its junction with New John Street West and being situated only 2.5 miles from Birmingham City Centre.