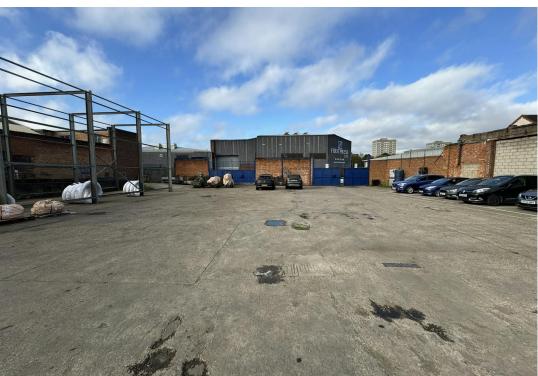

# **DESCRIPTION**

The site comprises of a concreted storage yard with wall borders to three sides and palisade fencing to the internal border (to be installed).

The site is broadly rectangular and extends to approximately 0.2 acres with a two-storey, self-contained office building. The building is accessed via UPVC door to the ground floor and provides meeting space, kitchen and WC facilities to the ground floor with more open plan office accommodation to the first floor as well as additional meeting rooms and WC facilities.