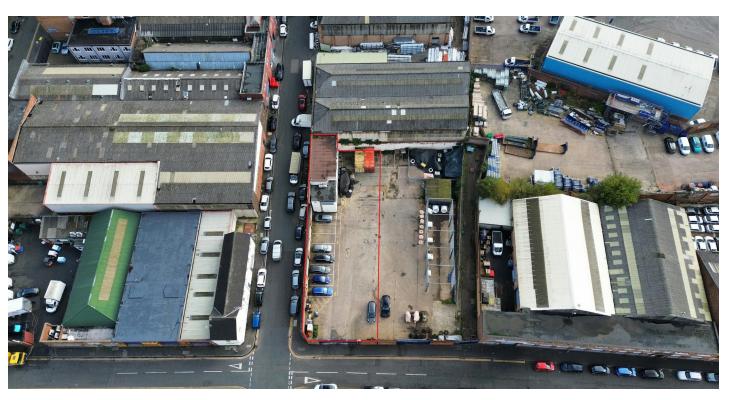

# **DESCRIPTION**

The site comprises of a concreted storage yard with wall borders to three sides and palisade fencing to the internal border (to be installed).

The site is broadly rectangular and extends to approximately 0.2 acres with a two-storey, self-contained office building. The building is accessed via UPVC door to the ground floor and provides meeting space, kitchen and WC facilities to the ground floor with more open plan office accommodation to the first floor as well as additional meeting rooms and WC facilities.

## **LOCATION**

The property is situated on the corner of Blews Street and Pritchett. This is located off Newtown Row close to its junction with New John Street West and being situated only 2.5 miles from Birmingham City Centre.