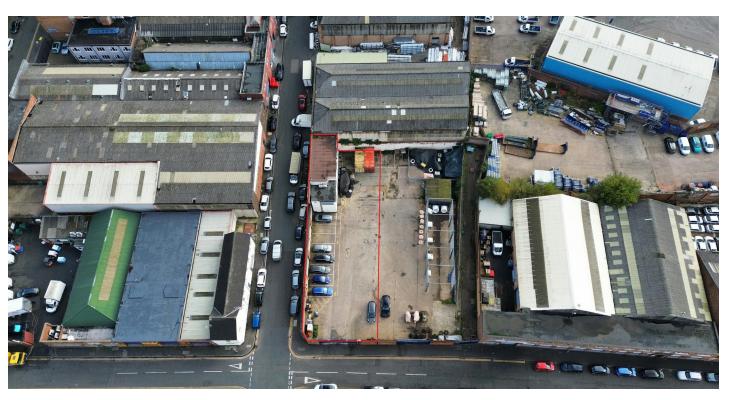

## **LOCATION**

The property is situated on the corner of Blews Street and Pritchett. This is located off Newtown Row close to its junction with New John Street West and being situated only 2.5 miles from Birmingham City Centre.

SITE ON THE CORNER OF BLEWS STREET AND PRITCHETT STREET, BIRMINGHAM, B6 4EP