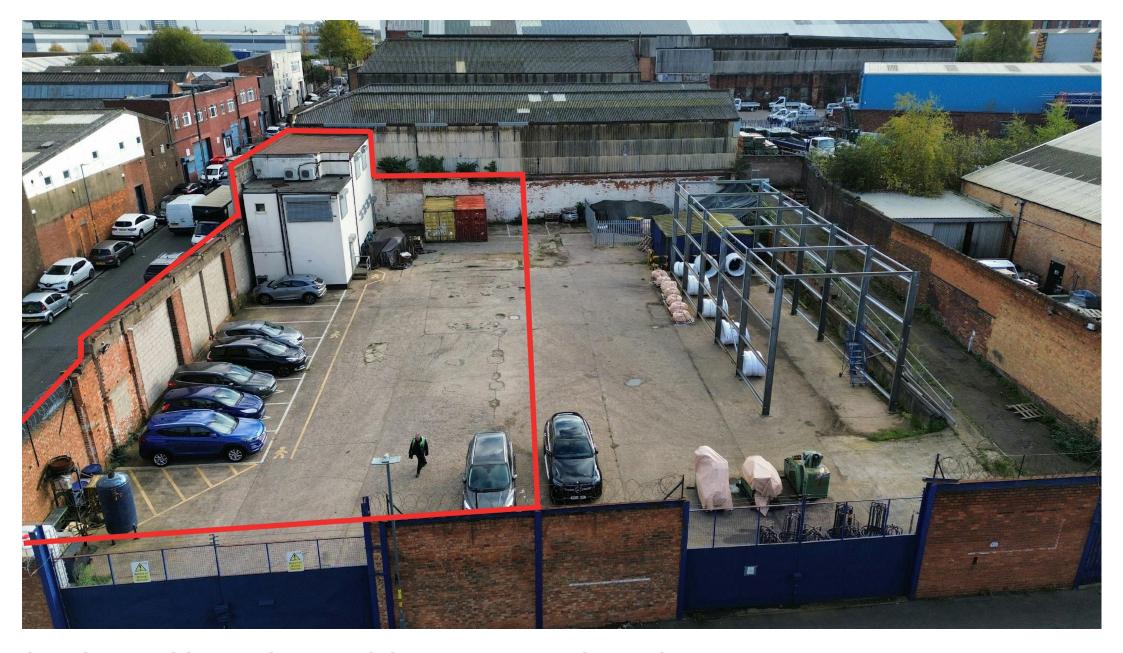

# **DESCRIPTION**

The site comprises of a concreted storage yard with wall borders to three sides and palisade fencing to the internal border (to be installed).

The site is broadly rectangular and extends to approximately 0.2 acres with a two-storey, self-contained office building. The building is accessed via UPVC door to the ground floor and provides meeting space, kitchen and WC facilities to the ground floor with more open plan office accommodation to the first floor as well as additional meeting rooms and WC facilities.

SITE ON THE CORNER OF BLEWS STREET AND PRITCHETT STREET, BIRMINGHAM, B6 4EP