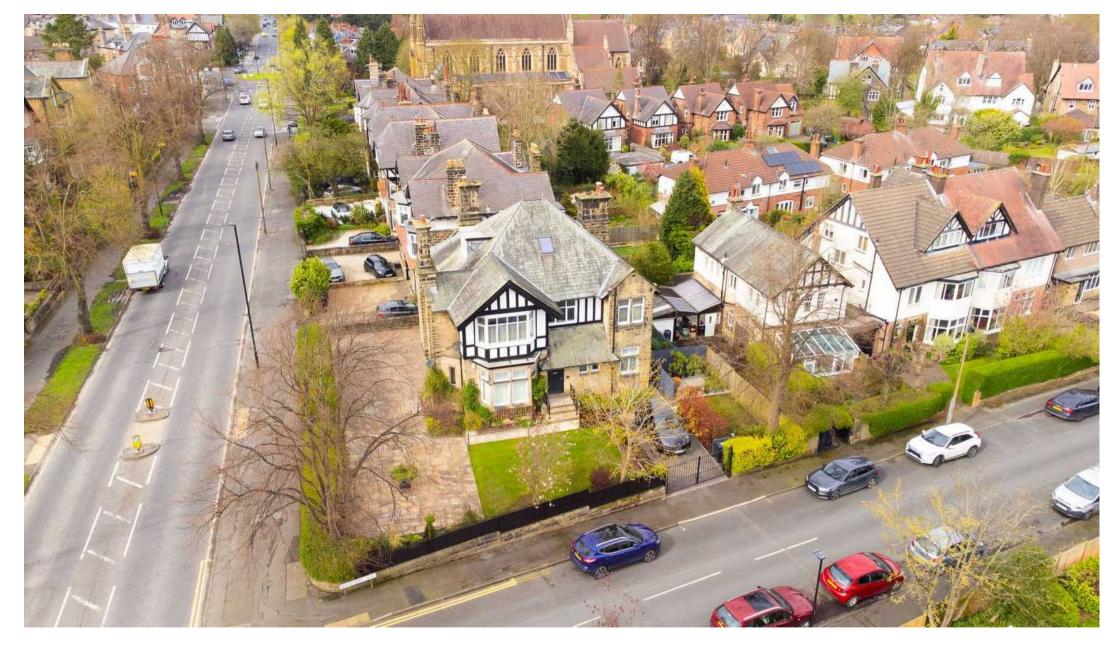

## 28 Wheatlands Road

Harrogate, Harrogate

Stone Croft is a stunning 5 bedroom detached period residence dating back to circa 1890 which has been meticulously renovated and tastefully modernised in recent years over three floors retaining many original features and breath taking interiors for todays modern family. Offering flexible accommodation for multi generational living located just a stone's throw from the Stray parkland, M&S Food and Harrogate's town centre. This amazing town centre home stands in corner plot landscaped south facing gardens with a secure gated courtyard parking and garaging.