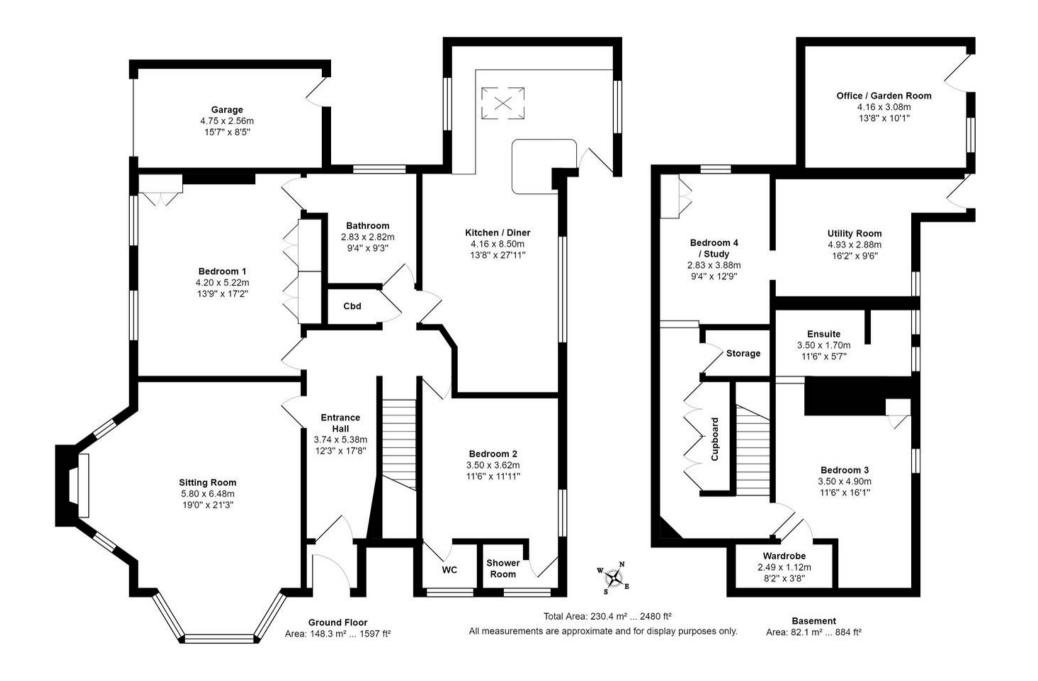

Council Tax band: G

Tenure: Freehold

- FAVOURED SOUTH SIDE OF HARROGATE
- STUNNING INTERIORS
- LANDSCAPED SOUTH FACING CORNER PLOT GARDENS
- PRIVATE SECURE GATED COURTYARD PARKING AND GARAGING
- CLOSE TO STRAY PARKLAND & M&S FOOD
- PERIOD FEATURES
- FLEXIBLE ACCOMMODATION FOR MULTI GENERATIONAL LIVING
- OVER 4000 SQ FT OF ACCOMMODATION