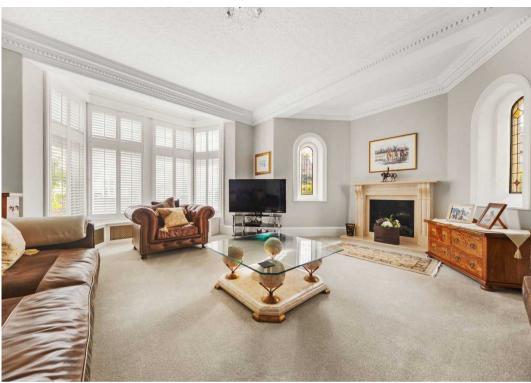

## 28 Wheatlands Road

Harrogate, Harrogate

Stone Croft is a stunning 5 bedroom detached period residence dating back to circa 1890 which has been meticulously renovated and tastefully modernised in recent years over three floors retaining many original features and breath taking interiors for todays modern family. Offering flexible accommodation for multi generational living located just a stone's throw from the Stray parkland, M&S Food and Harrogate's town centre. This amazing town centre home stands in corner plot landscaped south facing gardens with a secure gated courtyard parking and garaging.

Council Tax band: G

Tenure: Freehold

- FAVOURED SOUTH SIDE OF HARROGATE
- STUNNING INTERIORS
- LANDSCAPED SOUTH FACING CORNER PLOT GARDENS
- PRIVATE SECURE GATED COURTYARD PARKING AND GARAGING
- CLOSE TO STRAY PARKLAND & M&S FOOD
- PERIOD FEATURES
- FLEXIBLE ACCOMMODATION FOR MULTI GENERATIONAL LIVING
- OVER 4000 SQ FT OF ACCOMMODATION