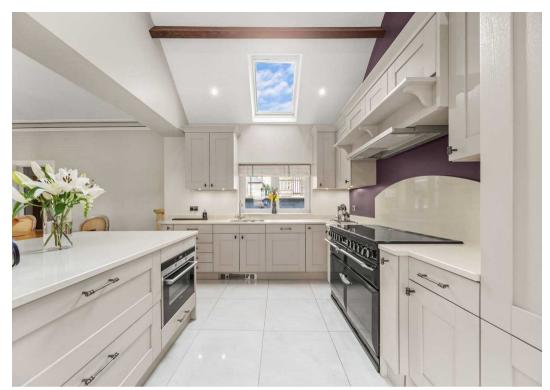

## 28 Wheatlands Road

Harrogate, Harrogate

Stone Croft is a stunning 5 bedroom detached period residence dating back to circa 1890 which has been meticulously renovated and tastefully modernised in recent years over three floors retaining many original features and breath taking interiors for todays modern family. Offering flexible accommodation for multi generational living located just a stone's throw from the Stray parkland, M&S Food and Harrogate's town centre. This amazing town centre home stands in corner plot landscaped south facing gardens with a secure gated courtyard parking and garaging.

Council Tax band: G

Tenure: Freehold

- FAVOURED SOUTH SIDE OF HARROGATE
- STUNNING INTERIORS
- LANDSCAPED SOUTH FACING CORNER PLOT GARDENS
- PRIVATE SECURE GATED COURTYARD PARKING AND GARAGING
- CLOSE TO STRAY PARKLAND & M&S FOOD
- PERIOD FEATURES
- FLEXIBLE ACCOMMODATION FOR MULTI GENERATIONAL LIVING
- OVER 4000 SQ FT OF ACCOMMODATION