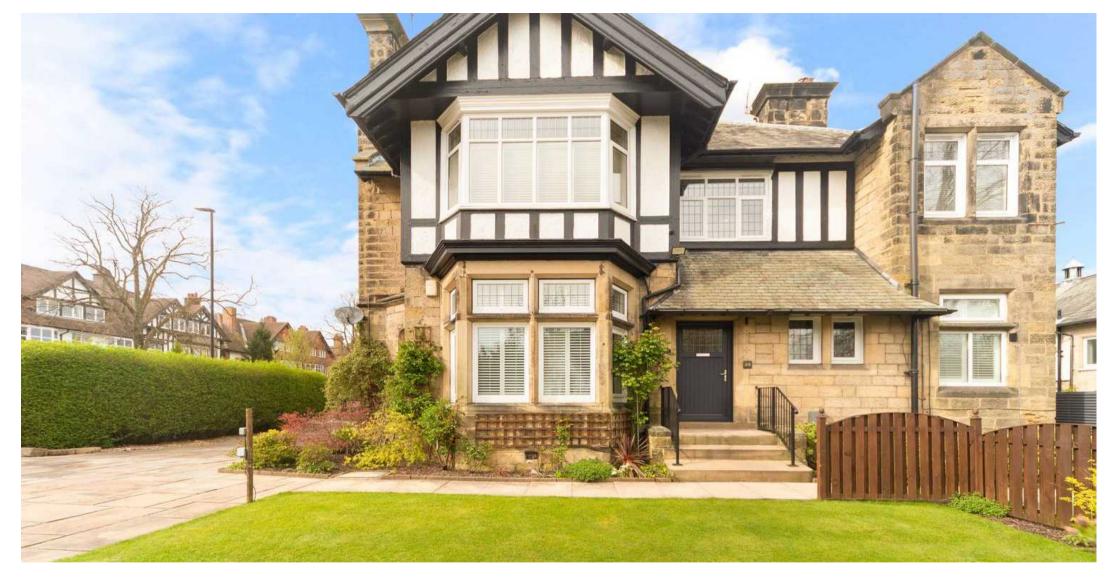

## 28 Wheatlands Road

Harrogate, Harrogate

Stone Croft is a stunning 5 bedroom detached period residence dating back to circa 1890 which has been meticulously renovated and tastefully modernised in recent years over three floors retaining many original features and breath taking interiors for todays modern family. Offering flexible accommodation for multi generational living located just a stone's throw from the Stray parkland, M&S Food and Harrogate's town centre. This amazing town centre home stands in corner plot landscaped south facing gardens with a secure gated courtyard parking and garaging.

Council Tax band: G

Tenure: Freehold

- FAVOURED SOUTH SIDE OF HARROGATE
- STUNNING INTERIORS
- LANDSCAPED SOUTH FACING CORNER PLOT GARDENS
- PRIVATE SECURE GATED COURTYARD PARKING AND GARAGING
- CLOSE TO STRAY PARKLAND & M&S FOOD
- PERIOD FEATURES
- FLEXIBLE ACCOMMODATION FOR MULTI GENERATIONAL LIVING
- OVER 4000 SQ FT OF ACCOMMODATION