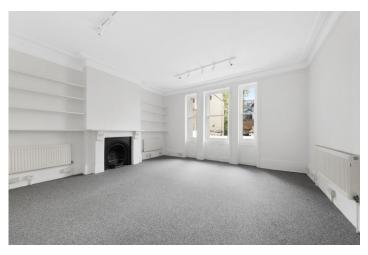

#### Description

40 Great Russell Street offers refurbished office space on the first and second floors. These bright and spacious offices feature large windows that fill the rooms with natural light and provide a fantastic view of the British Museum.

Flexible layouts allow for customisation to suit various business requirements, whether you need open-plan workspaces or private offices.