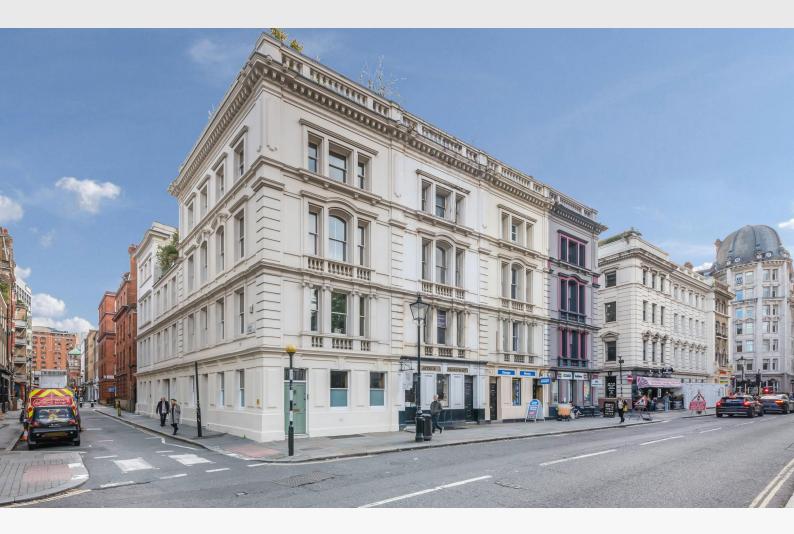

## 40 Great Russell Street

#### London, WC1B 3PH

This recently refurbished historic building on Great Russell Street features 800 sq ft of office space across two floors.

Size:

400 to 801 sq ft

Rent: £45 per sq ft

Service Charge: Insurance - £401.67 per floor 24/25

#### Description

40 Great Russell Street offers refurbished office space on the first and second floors. These bright and spacious offices feature large windows that fill the rooms with natural light and provide a fantastic view of the British Museum.