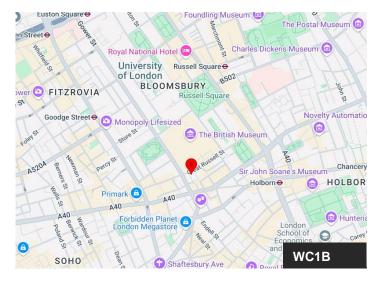

#### London, WC1B 3PH

This recently refurbished historic building on Great Russell Street features 800 sq ft of office space across two floors.

Size:

400 to 801 sq ft

Rent: £45 per sq ft

Service Charge: Insurance - £401.67 per floor 24/25

#### Location

Located in a vibrant cultural hub, the building is easily accessible by public transport, 5 minutes walk from Holborn Station and 5 minutes from Tottenham Court Road. The property is surrounded by a variety of amenities, including cafes, shops, and galleries.