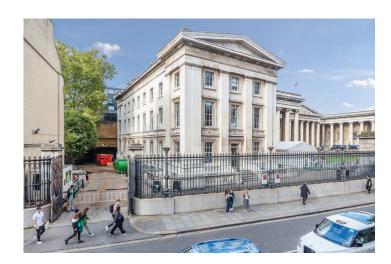

#### Description

40 Great Russell Street offers refurbished office space on the first and second floors. These bright and spacious offices feature large windows that fill the rooms with natural light and provide a fantastic view of the British Museum.

#### Location

Located in a vibrant cultural hub, the building is easily accessible by public transport, 5 minutes walk from Holborn Station and 5 minutes from Tottenham Court Road. The property is surrounded by a variety of amenities, including cafes, shops, and galleries.