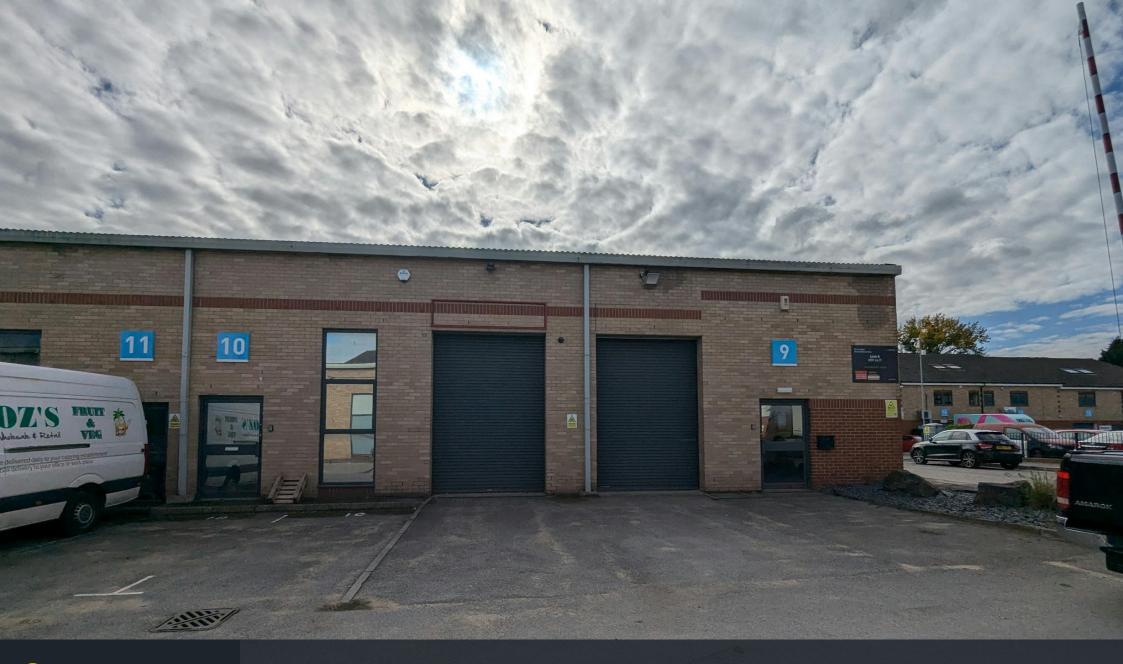

Unit 10 Boundary Business Centre, Woking Surrey, GU21 5DH
TO LET | 937 SQ FT

# Industrial Unit on Established Estate

- Near to Woking Town Centre
- 4.3 Eaves Height
- Roller Shutter Door 2.5m (W) x 3.5m (H)
- WC Facilities
- 2 car parking spaces

# **Description**

The Unit provides newly refurbished, high quality industrial accommodation. The property benefits from three phase power, WC facilities and 2 car parking spaces.