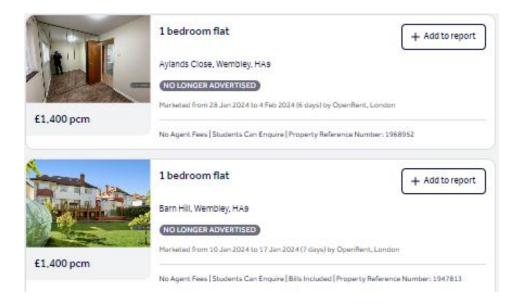

#### **Rent Comparables Report**

This property is situated in a high demand rental area with rents achieving as much as £1,400 based on the analysis carried out by our letting team at **Let Property Management**.