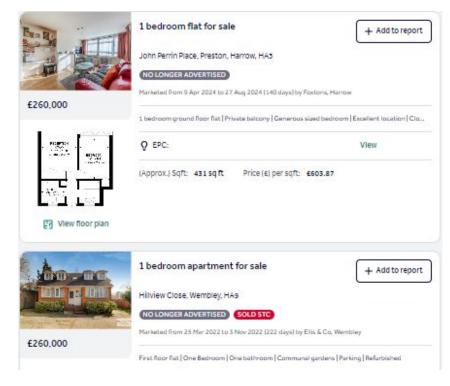

#### Sale Comparables Report

This report shows comparable sold properties in the area using Land Registry sold information. There are comparable properties in the area selling for as much as £260,000.00.