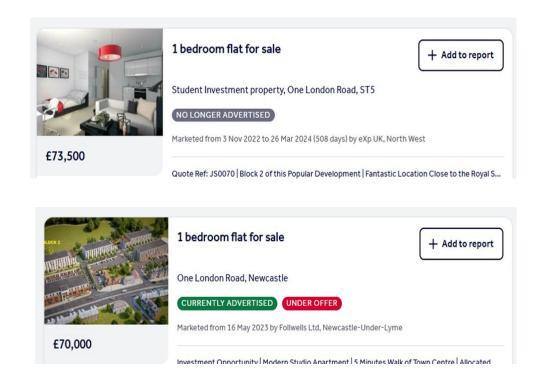

#### Sale Comparables Report

This report shows comparable sold properties in the area using Land Registry sold information. There are comparable properties in the area selling for as much as £73,500.