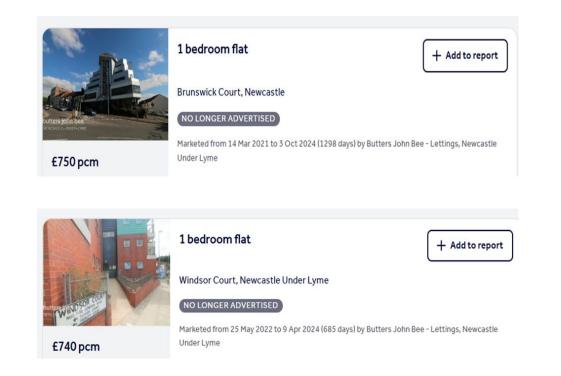

#### **Rent Comparables Report**

This property is situated in a high demand rental area with rents achieving as much as £750 based on the analysis carried out by our letting team at **Let Property Management**.