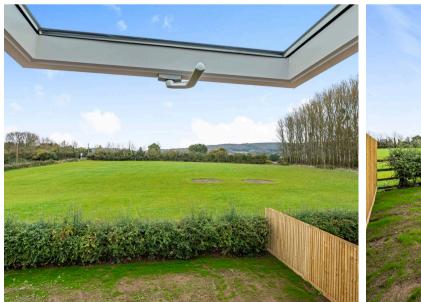

Rising to the first floor, you will find three generous double bedrooms. The principal bedroom boasts stunning long views over arable land towards the Mendip Hills and includes an ensuite shower room. A further bathroom with a separate shower and bath serves bedrooms two and three.

#### Outside

Somerset Court will feature a communal parking area for visitor cars, along with driveway parking at the front of each property, equipped with an electric charging point. A side return leads to the rear garden which enjoys a rural aspect and has been neatly enclosed and fenced, ready for the new owner to make their own.