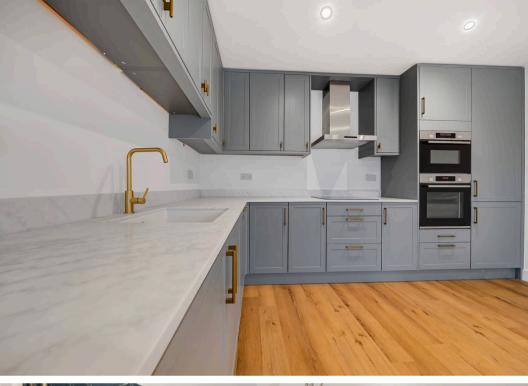

A smart driveway with chard stone gravel takes you right to the front door, which, with a large windows to one side which floods the hallway with light. Immediately to the left is the spacious kitchen/breakfast room, which has room for a dining table, along with a good range of units finished in smart Cambridge blue with contrasting marble-effect worktops. Integrated appliances include a double oven, dishwasher, induction hob, and a frost-free fridge/freezer with Wi-Fi.