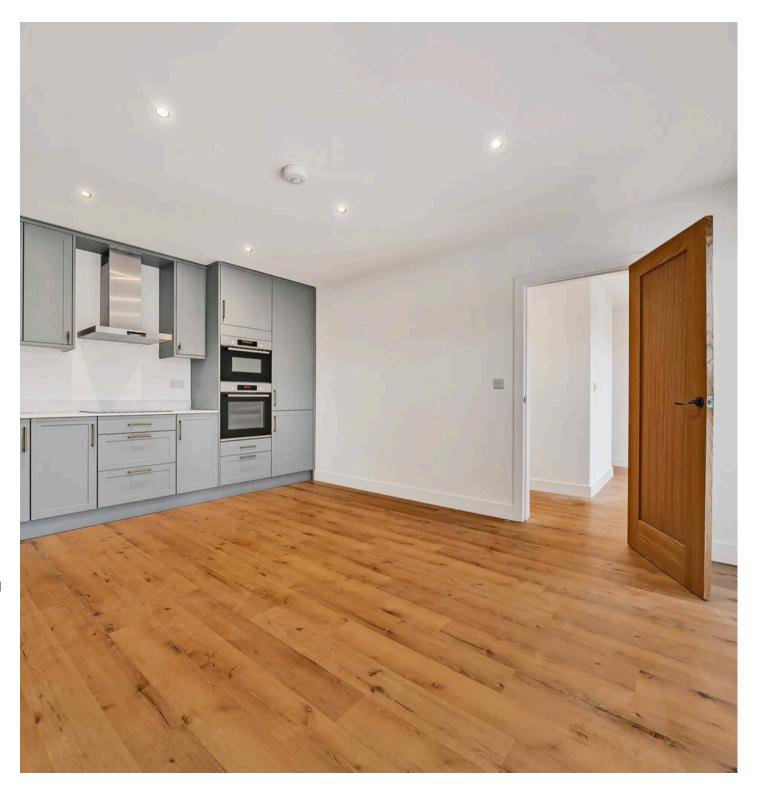

A smart driveway with chard stone gravel takes you right to the front door, which, with a large windows to one side which floods the hallway with light. Immediately to the left is the spacious kitchen/breakfast room, which has room for a dining table, along with a good range of units finished in smart Cambridge blue with contrasting marble-effect worktops. Integrated appliances include a double oven, dishwasher, induction hob, and a frost-free fridge/freezer with Wi-Fi.

To the right, there is a large understairs cupboard for coats and shoes and a practical downstairs cloakroom, with utility area with space for a washing machine and tumble dryer. At the rear of the property there is a magnificent open plan reception/dining room which overlooks the garden, is the living room. A generous space it has two sets of bifold windows which seamlessly blend inside and out opening on to a gravelled terrace - the perfect spot of alfresco dining or relaxing with friends.