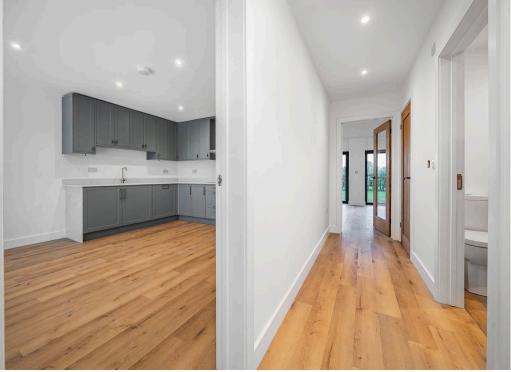

A smart driveway with chard stone gravel takes you right to the front door, which, with a large windows to one side which floods the hallway with light. Immediately to the left is the spacious kitchen/breakfast room, which has room for a dining table, along with a good range of units finished in smart Cambridge blue with contrasting marble-effect worktops. Integrated appliances include a double oven, dishwasher, induction hob, and a frost-free fridge/freezer with Wi-Fi.

To the right, there is a large understairs cupboard for coats and shoes and a practical downstairs cloakroom, with utility area with space for a washing machine and tumble dryer. At the rear of the property there is a magnificent open plan reception/dining room which overlooks the garden, is the living room. A generous space it has two sets of bifold windows which seamlessly blend inside and out opening on to a gravelled terrace - the perfect spot of alfresco dining or relaxing with friends.