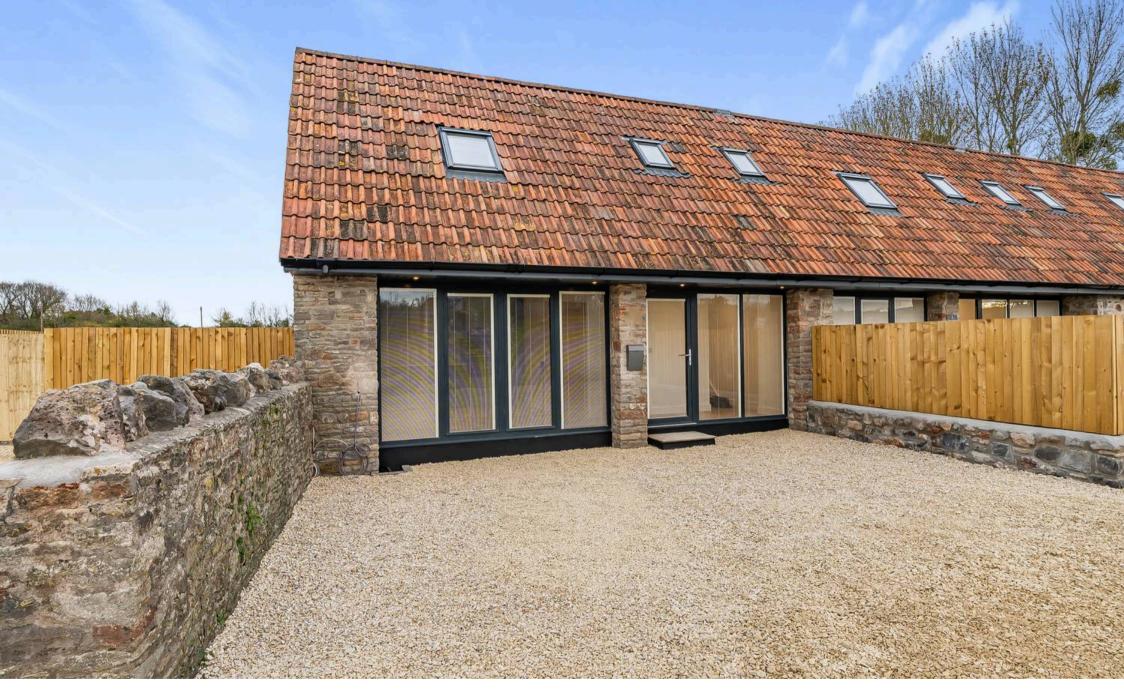

# 1 Somerset Court, Brinsea

Congresbury, Bristol

A rare opportunity to buy a newly converted 3 double bedroom barn conversion set on the outskirts of the popular North Somerset village of Congresbury. Superbly finished it offers driveway parking, a private garden and easy access to Bristol and beyond.

### Congresbury, Bristol

1 Somerset Court is part of a development of just three properties, newly converted from a gorgeous traditional barn, set in a rural location just on the outskirts of the convenient village of Congresbury. Recently completed, it features a high-specification kitchen with high-quality appliances, underfloor heating, and attractive aluminium windows, along with modern, stylish bathroom fixtures and fittings. Decorated throughout with crisp white walls and complementary neutral flooring and carpeting, this beautifully planned family home is an ideal turnkey option for anyone seeking a high-quality, lowmaintenance residence. It's ready for you to move in, unpack, and begin enjoying life right away.

#### Outside

Somerset Court will feature a communal parking area for visitor cars, along with driveway parking at the front of each property, equipped with an electric charging point. A side return leads to the rear garden which enjoys a rural aspect and has been neatly enclosed and fenced, ready for the new owner to make their own.