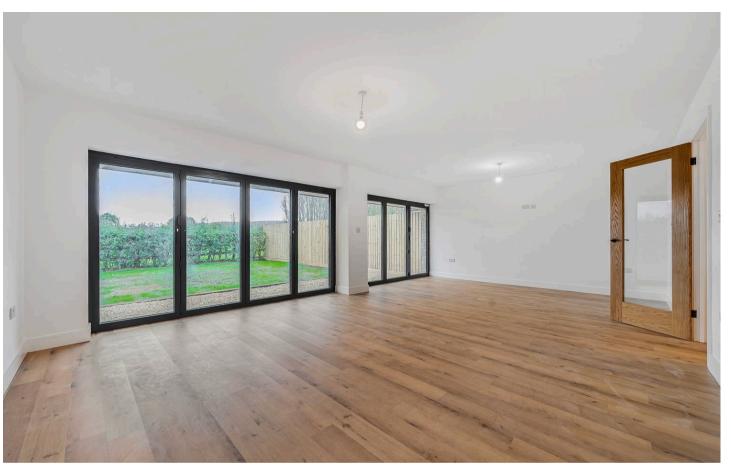

To the right, there is a large understairs cupboard for coats and shoes and a practical downstairs cloakroom, with utility area with space for a washing machine and tumble dryer. At the rear of the property there is a magnificent open plan reception/dining room which overlooks the garden, is the living room. A generous space it has two sets of bifold windows which seamlessly blend inside and out opening on to a gravelled terrace - the perfect spot of alfresco dining or relaxing with friends.