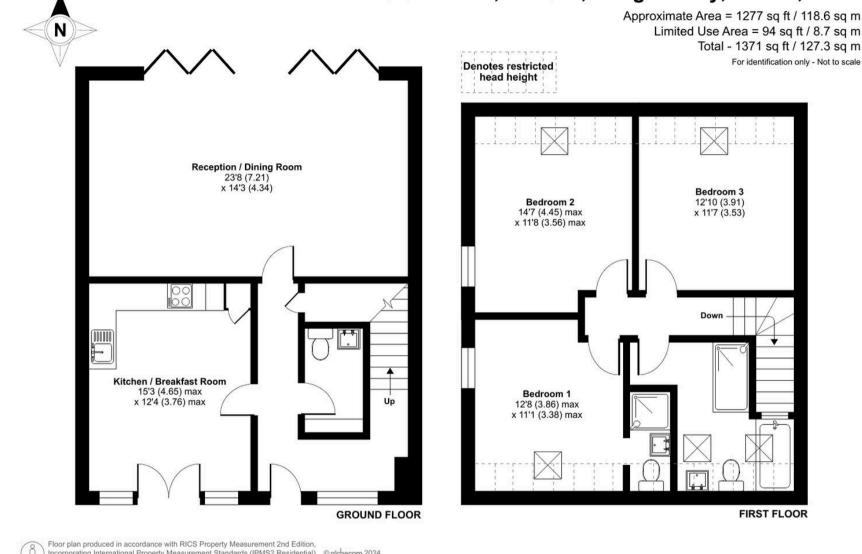

A smart driveway with chard stone gravel takes you right to the front door, which, with a large windows to one side which floods the hallway with light. Immediately to the left is the spacious kitchen/breakfast room, which has room for a dining table, along with a good range of units finished in smart Cambridge blue with contrasting marble-effect worktops. Integrated appliances include a double oven, dishwasher, induction hob, and a frost-free fridge/freezer with Wi-Fi.

To the right, there is a large understairs cupboard for coats and shoes and a practical downstairs cloakroom, with utility area with space for a washing machine and tumble dryer. At the rear of the property there is a magnificent open plan reception/dining room which overlooks the garden, is the living room. A generous space it has two sets of bifold windows which seamlessly blend inside and out opening on to a gravelled terrace - the perfect spot of alfresco dining or relaxing with friends.

Rising to the first floor, you will find three generous double bedrooms. The principal bedroom boasts stunning long views over arable land towards the Mendip Hills and includes an ensuite shower room. A further bathroom with a separate shower and bath serves bedrooms two and three.