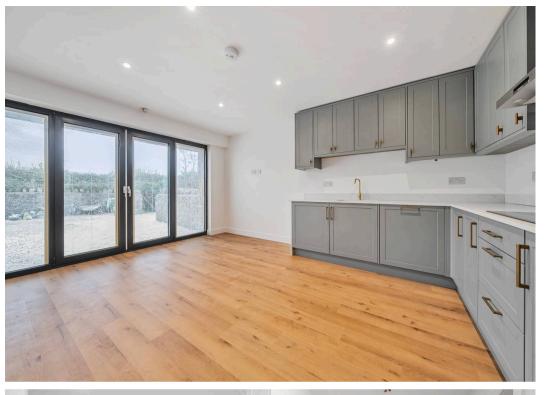

A smart driveway with chard stone gravel takes you right to the front door, which, with a large windows to one side which floods the hallway with light. Immediately to the left is the spacious kitchen/breakfast room, which has room for a dining table, along with a good range of units finished in smart Cambridge blue with contrasting marble-effect worktops. Integrated appliances include a double oven, dishwasher, induction hob, and a frost-free fridge/freezer with Wi-Fi.

To the right, there is a large understairs cupboard for coats and shoes and a practical downstairs cloakroom, with utility area with space for a washing machine and tumble dryer. At the rear of the property there is a magnificent open plan reception/dining room which overlooks the garden, is the living room. A generous space it has two sets of bifold windows which seamlessly blend inside and out opening on to a gravelled terrace - the perfect spot of alfresco dining or relaxing with friends.