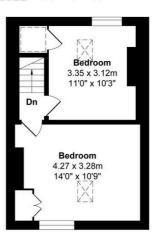

## **Grant Cottages**

Total Area: 76.70 m<sup>2</sup> ... 825.59 ft<sup>2</sup>

FOR ILLUSTRATIVE PURPOSE ONLY. Whilst every attempt has been made to ensure the accuracy of the floor plan shown, all measurements, positioning, fixtures, factures, fittings and any other data shown area an approximate interpretation for illustrative purposes only and are not to scale.

No responsibility is taken for any error, omission, miss-statement or use of data shown.

= Reduced headroom below 1.5m / 5'0

First Floor

Should you wish to submit an offer, please use the QR code below.