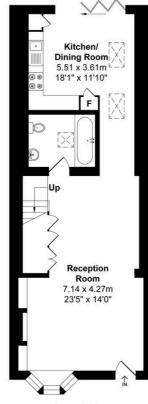

Ground Floor

Grant Cottages

Total Area: 76.70 m<sup>2</sup> ... 825.59 ft<sup>2</sup>

FOR ILLUSTRATIVE PURPOSE ONLY. Whilst every attempt has been made to ensure the accuracy of the floor plan shown, all measurements, positioning, fixtures, factures, fittings and any other data shown area an approximate interpretation for illustrative purposes only and are not to scale.

No responsibility is taken for any error, omission, miss-statement or use of data shown.

newton huxley.

First Floor