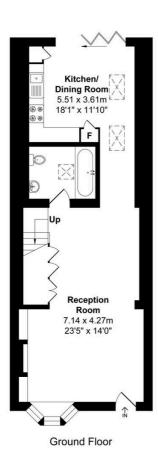

Ground Floor

Grant Cottages

Total Area: 76.70 m<sup>2</sup> ... 825.59 ft<sup>2</sup>

FOR ILLUSTRATIVE PURPOSE ONLY. Whilst every attempt has been made to ensure the accuracy of the floor plan shown, all measurements, positioning, fixtures, factures, fittings and any other data shown area an approximate interpretation for illustrative purposes only and are not to scale.

No responsibility is taken for any error, omission, miss-statement or use of data shown.

newton huxley.

First Floor