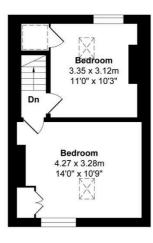

No responsibility is taken for any error, omission, miss-statement or use of data shown.

newton huxley.

First Floor

## **Grant Cottages**

Total Area: 76.70 m<sup>2</sup> ... 825.59 ft<sup>2</sup>

FOR ILLUSTRATIVE PURPOSE ONLY. Whilst every attempt has been made to ensure the accuracy of the floor plan shown, all measurements, positioning, fixtures, factures, fittings and any other data shown area an approximate interpretation for illustrative purposes only and are not to scale.

No responsibility is taken for any error, omission, miss-statement or use of data shown.

= Reduced headroom below 1.5m / 5'0

First Floor

Should you wish to submit an offer, please use the QR code below.