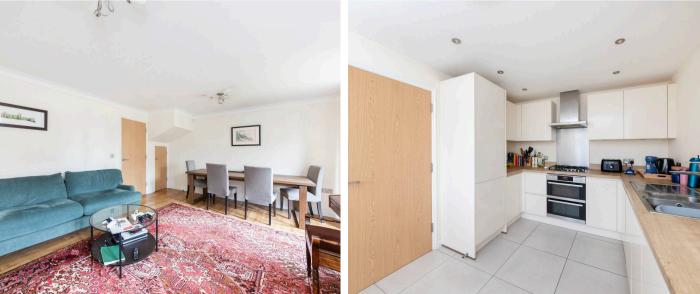

## **Key Features**

- Entrance hall leading to ground floor cloakroom
- Well equipped kitchen/breakfast room offering an excellent selection of floor and wall units complemented by many built-in electrical appliances, ceramic tile flooring and recess LED downlighting
- Impressive open plan living room/dining room with double doors leading to well maintained rear gardens
- Delightful first floor main double bedroom with fitted wardrobe cupboards and en-suite shower room
- Two further bedrooms complemented by family bathroom with contemporary white suite
- PVC double glazed windows, mains gas radiator central heating, the remainder of the original builders guarantee and the sellers are buying brand new property, putting the end of chain in sight
- Front gardens providing block paved hard standing parking facilities for two vehicles side by side. These are complemented by further private parking facility situated a short walk from the property
- Well maintained rear gardens featuring patio and extensive lawn and wooden garden store - the whole enclosed by fencing