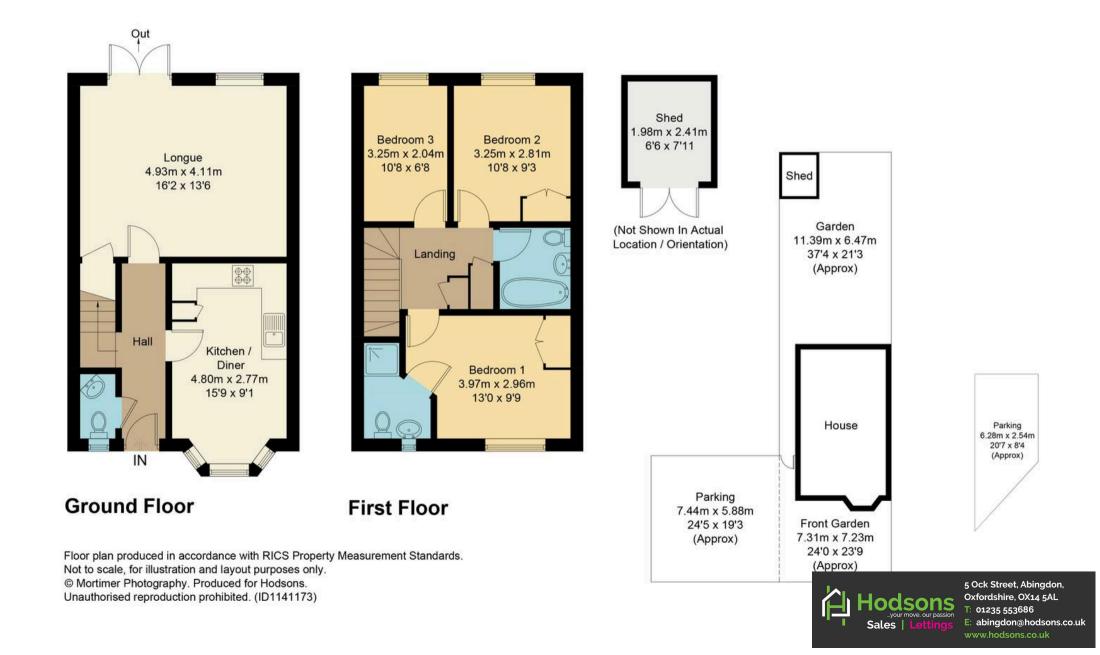

## Willow Farm, OX14

Approximate Gross Internal Area = 84.9 sq m / 914 sq ft Shed = 4.8 sq m / 52 sq ft