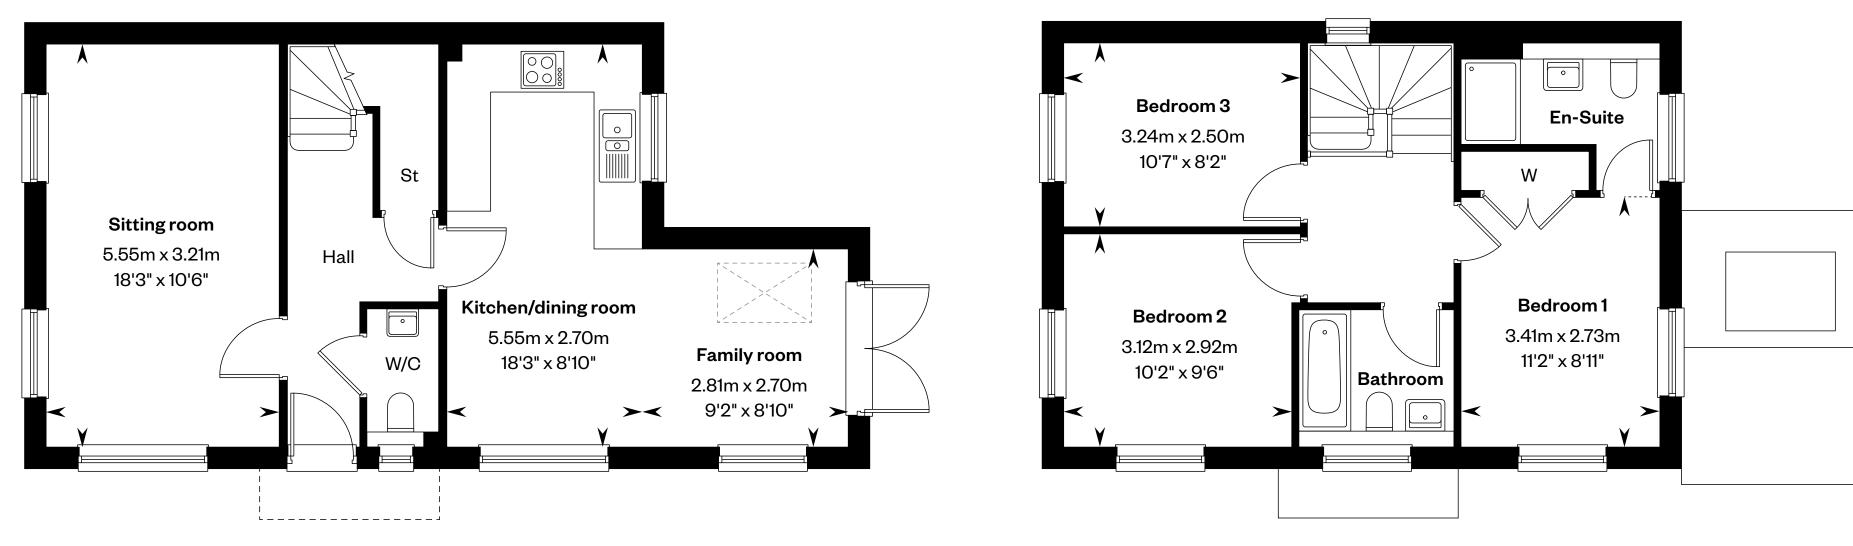

## The Everglade

Plots 19 & 25 – as shown Plot 9 – handed

Ground floor

Please ask your Sales Consultant for further details. St: Store cupboard. W: Wardrobe. 🔀 Roof light

IMPORTANT NOTICE TO CUSTOMERS: The Consumer Protection from Unfair Trading Regulations 2008. CALA Homes (Cotswolds) Limited operates a policy of continual product development and the specifications outlined in this brochure are indicative only. The computer generated images and photographs do not necessarily represent the actual finishings/elevation or treatments, landscaping, furnishings and fittings at this development. Information contained is accurate at date of publication on 26.03.2024. See the main brochure for the full Consumer Protection statement.

First floor