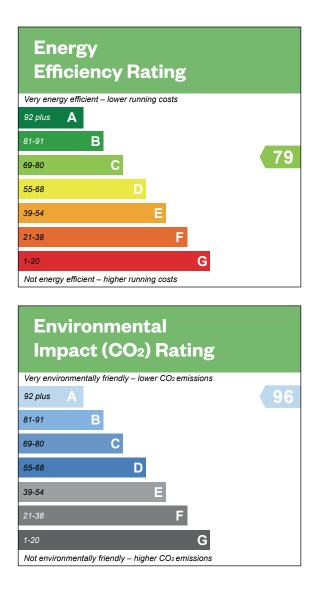

This is a Predicted Energy Assessment for properties that are incomplete. Once the property is completed, this rating will be updated and an official Energy Performance Certificate will be created for the property.