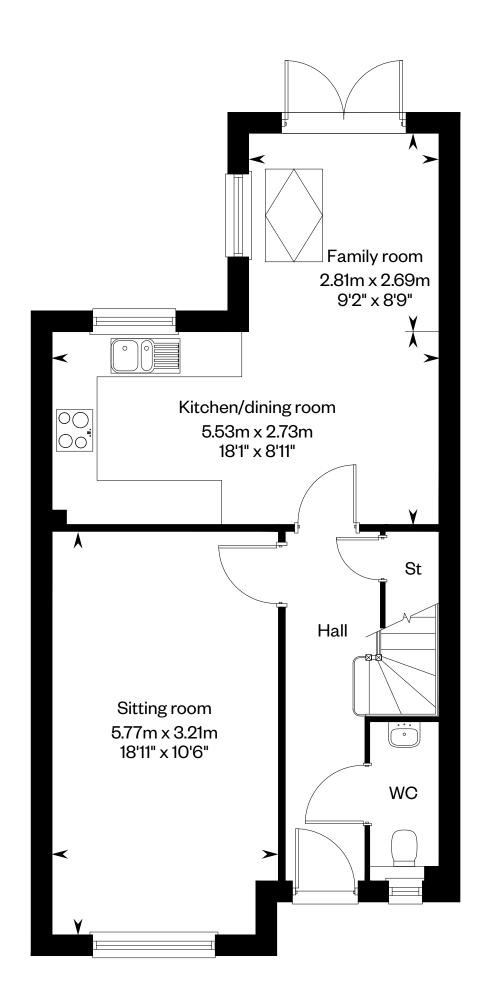

## The Fir

Plots 216, 241, 277, 280, 316 & 351 - as shown

Plots 232, 274, 278 & 352 - handed

Ground floor First floor

Scan to view virtual tour of The Fir (formerly The Hunsley)

Please ask your Sales Consultant for further details. St: Store cupboard. W: Wardrobe.