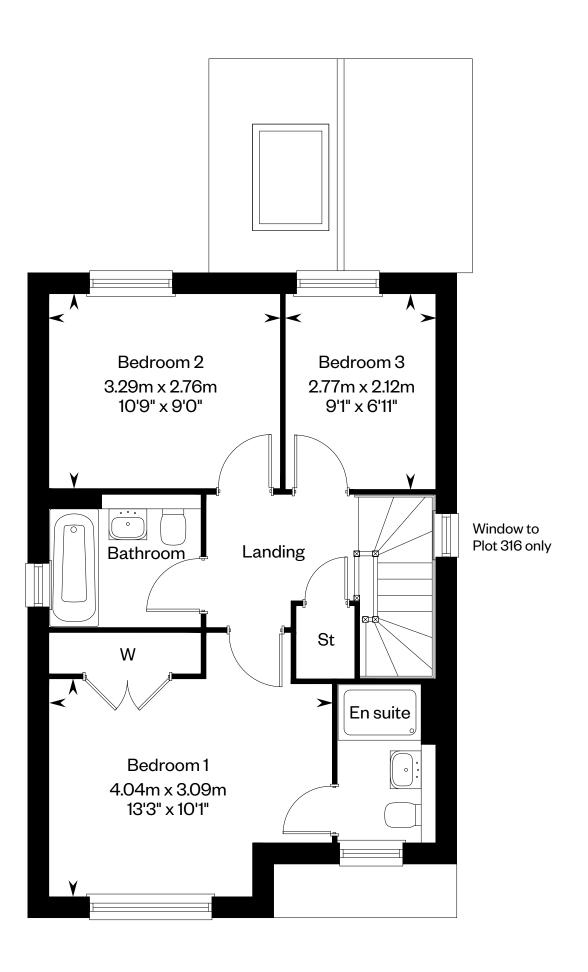

## The Fir

Plots 216, 241, 277, 280, 316 & 351 - as shown

Plots 232, 274, 278 & 352 - handed

Ground floor First floor

Scan to view virtual tour of The Fir (formerly The Hunsley)

Please ask your Sales Consultant for further details. St: Store cupboard. W: Wardrobe.