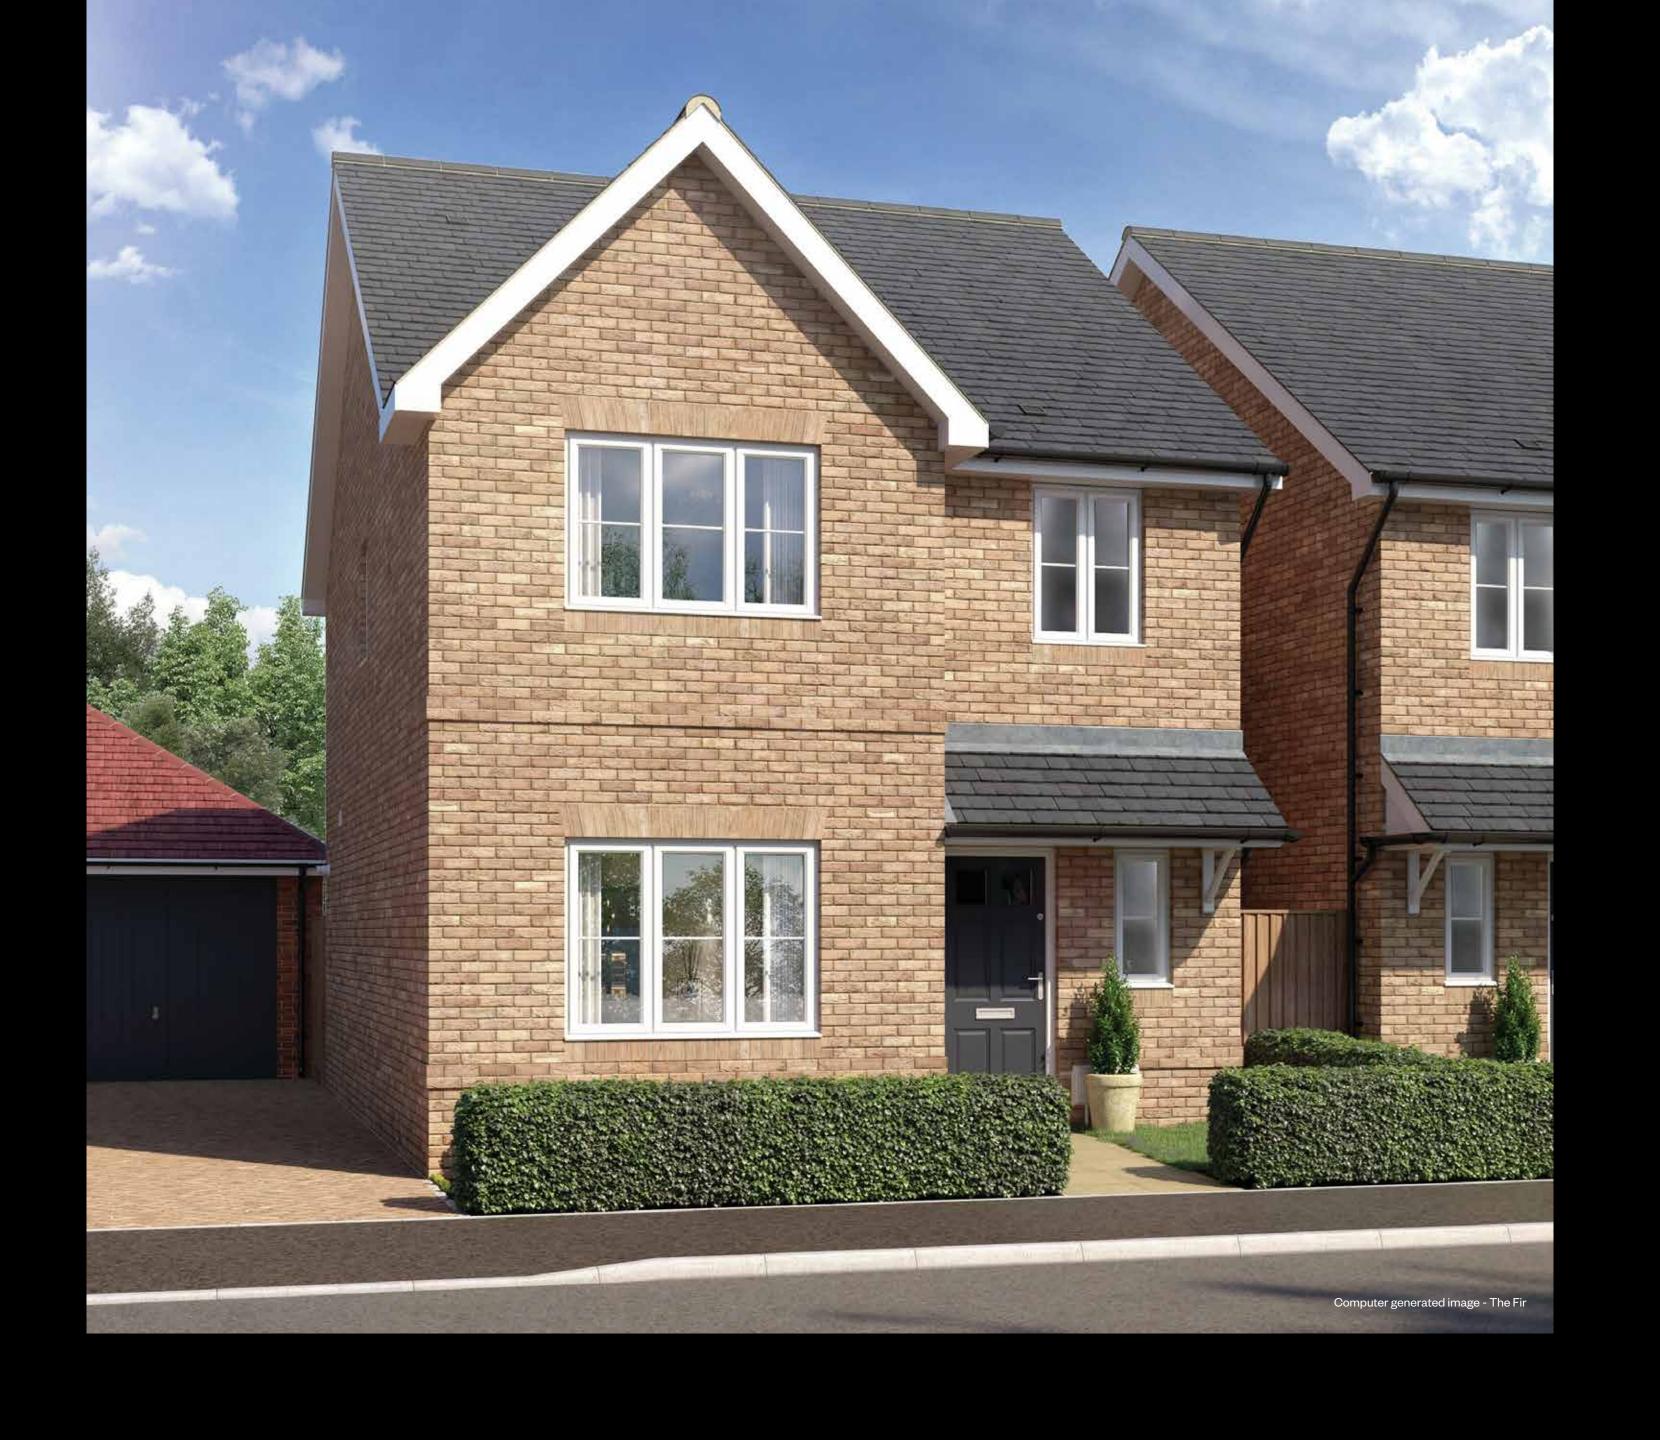

## The Fir

3 bedroom detached home

## The Fir

Plots 216, 241, 277, 280, 316 & 351 - as shown

Plots 232, 274, 278 & 352 - handed

Ground floor First floor

Scan to view virtual tour of The Fir (formerly The Hunsley)

Please ask your Sales Consultant for further details. St: Store cupboard. W: Wardrobe.