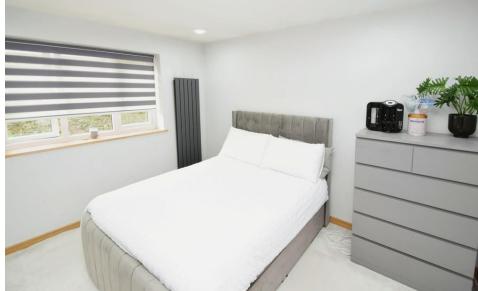

ENTRANCE HALL Stunning Oak Staircase with glass balustrade leading down to the lower-ground floor

BEDROOM ONE 11' 3" x 10' 9" (3.45m x 3.3m) Double bedroom with carpet flooring and designer anthracite radiator

BEDROOM TWO 11' 3" x 10' 9" (3.45m x 3.3m) Double bedroom with carpet flooring and designer anthracite radiator

BATHROOM Stylish house bathroom which comprises of a freestanding bath, vanity wash basin, w.c., window to the side