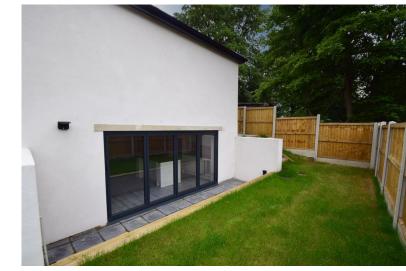

\*\*Feature oak staircase with glass balustrade, anthracite coloured designer radiators, oak internal doors\*\*

OPEN PLAN LIVING/KITCHEN 24' 7" x 18' 0" (7.5m x 5.5m) Spacious open plan living/kitchen which has large bi-folding doors to the rear flagged and lawned garden. Integrated appliances including oven, induction hob, washing machine, microwave, dishwasher Understairs storage cupboard

TO THE OUTSIDE Large white limestone gravel driveway providing ample off street parking. Rear flagged and lawned garden perfect for entertaining friends and family