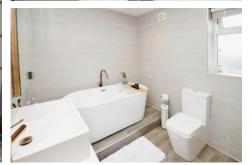

BEDROOM TWO 11' 3" x 10' 9" (3.45m x 3.3m) Double bedroom with carpet flooring and designer anthracite radiator

BATHROOM Stylish house bathroom which comprises of a freestanding bath, vanity wash basin, w.c., window to the side