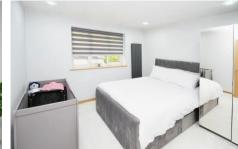

ENTRANCE HALL Stunning Oak Staircase with glass balustrade leading down to the lower-ground floor

BEDROOM ONE 11' 3" x 10' 9" (3.45m x 3.3m) Double bedroom with carpet flooring and designer anthracite radiator

BEDROOM TWO 11' 3" x 10' 9" (3.45m x 3.3m) Double bedroom with carpet flooring and designer anthracite radiator

BATHROOM Stylish house bathroom which comprises of a freestanding bath, vanity wash basin, w.c., window to the side