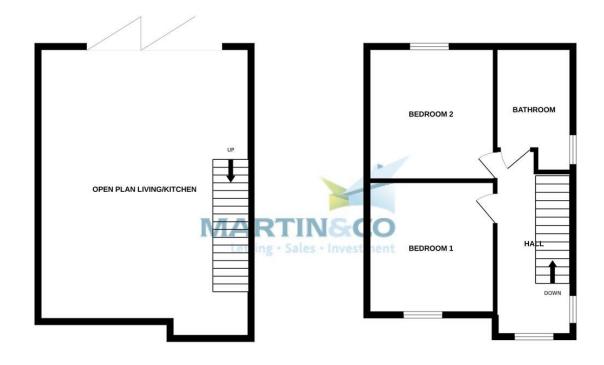

\*\*Feature oak staircase with glass balustrade, anthracite coloured designer radiators, oak internal doors\*\*

OPEN PLAN LIVING/KITCHEN 24' 7" x 18' 0" (7.5m x 5.5m) Spacious open plan living/kitchen which has large bi-folding doors to the rear flagged and lawned garden. Integrated appliances including oven, induction hob, washing machine, microwave, dishwasher Understairs storage cupboard

ENTRANCE HALL Stunning Oak Staircase with glass balustrade leading down to the lower-ground floor

BEDROOM ONE 11' 3" x 10' 9" (3.45m x 3.3m) Double bedroom with carpet flooring and designer anthracite radiator

BEDROOM TWO 11' 3" x 10' 9" (3.45m x 3.3m) Double bedroom with carpet flooring and designer anthracite radiator

BATHROOM Stylish house bathroom which comprises of a freestanding bath, vanity wash basin, w.c., window to the side