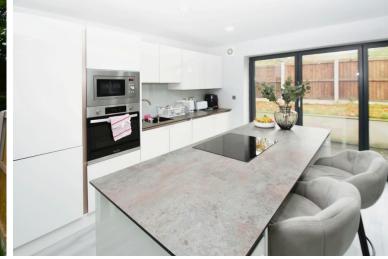

\*\*Feature oak staircase with glass balustrade, anthracite coloured designer radiators, oak internal doors\*\*

OPEN PLAN LIVING/KITCHEN 24' 7" x 18' 0" (7.5m x 5.5m) Spacious open plan living/kitchen which has large bi-folding doors to the rear flagged and lawned garden. Integrated appliances including oven, induction hob, washing machine, microwave, dishwasher Understairs storage cupboard