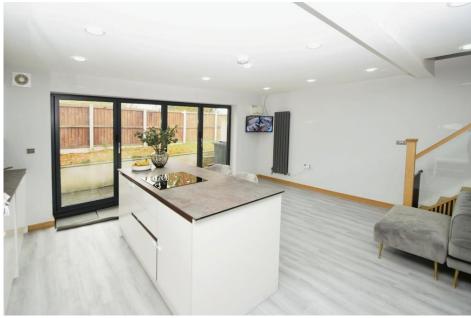

\*\*Feature oak staircase with glass balustrade, anthracite coloured designer radiators, oak internal doors\*\*

OPEN PLAN LIVING/KITCHEN 24' 7" x 18' 0" (7.5m x 5.5m) Spacious open plan living/kitchen which has large bi-folding doors to the rear flagged and lawned garden. Integrated appliances including oven, induction hob, washing machine, microwave, dishwasher Understairs storage cupboard