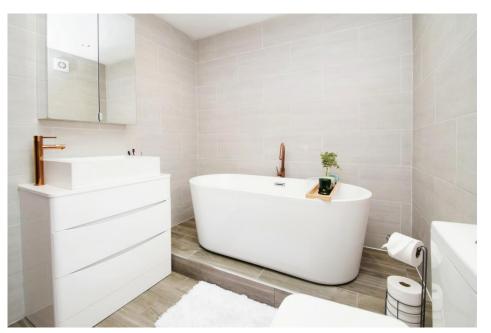

BEDROOM TWO 11' 3" x 10' 9" (3.45m x 3.3m) Double bedroom with carpet flooring and designer anthracite radiator

BATHROOM Stylish house bathroom which comprises of a freestanding bath, vanity wash basin, w.c., window to the side