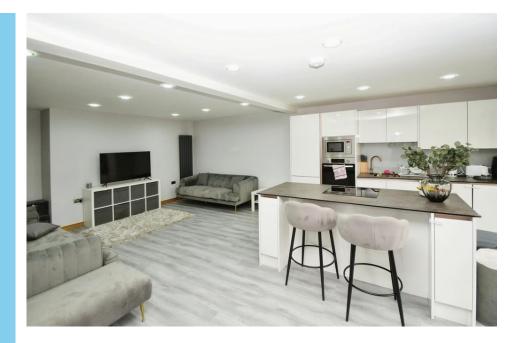

\*\*Feature oak staircase with glass balustrade, anthracite coloured designer radiators, oak internal doors\*\*

OPEN PLAN LIVING/KITCHEN 24' 7" x 18' 0" (7.5m x 5.5m) Spacious open plan living/kitchen which has large bi-folding doors to the rear flagged and lawned garden. Integrated appliances including oven, induction hob, washing machine, microwave, dishwasher Understairs storage cupboard