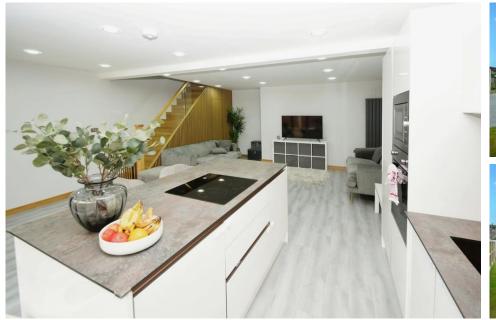

\*\*Feature oak staircase with glass balustrade, anthracite coloured designer radiators, oak internal doors\*\*

OPEN PLAN LIVING/KITCHEN 24' 7" x 18' 0" (7.5m x 5.5m) Spacious open plan living/kitchen which has large bi-folding doors to the rear flagged and lawned garden. Integrated appliances including oven, induction hob, washing machine, microwave, dishwasher Understairs storage cupboard

ENTRANCE HALL Stunning Oak Staircase with glass balustrade leading down to the lower-ground floor

BEDROOM ONE 11' 3" x 10' 9" (3.45m x 3.3m) Double bedroom with carpet flooring and designer anthracite radiator