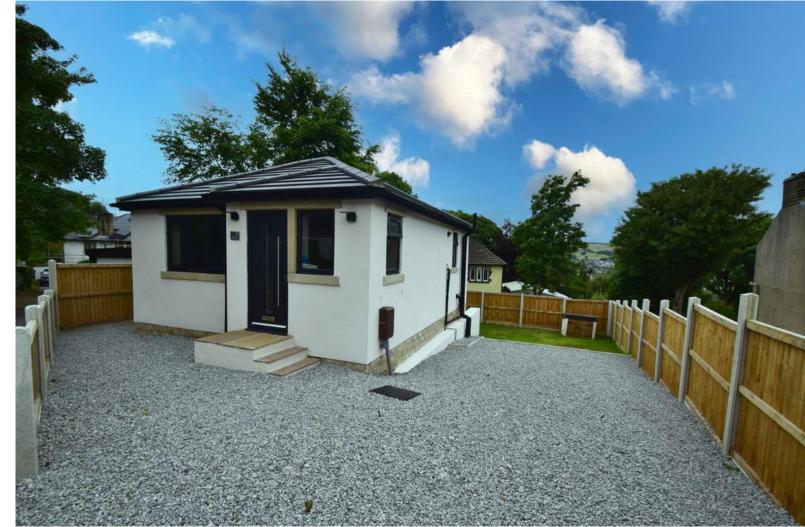

## **Spring Avenue, Long Lee, BD21**

£230,000 Freehold

Two Bedroom Bungalow

**EPC** Rating: B

Spring Avenue
Keighley
BD21

## **Key features:**

• Two Bedroom

**Detached Home** 

- Off Street Parking
- Gas Central Heating
- Open Plan

Living/Kitchen

- Two Double Bedrooms
- Popular Residential

Location

- EPC Rating: B
- Stunning Finish

TO THE OUTSIDE Large white limestone gravel driveway providing ample off street parking. Rear flagged and lawned garden perfect for entertaining friends and family