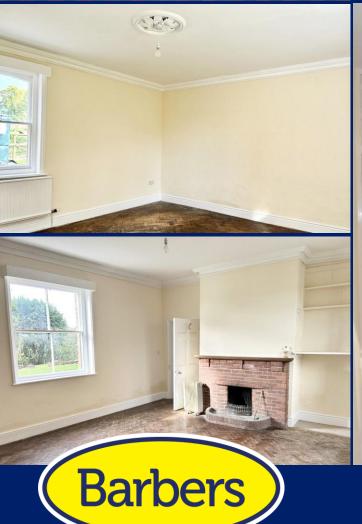

**LOUNGE** 18' 00" x 15' 00" (5.49m x 4.57m)

CLOAKROOM

**BREAKFAST KITCHEN** 21' 07" x 11' 10" (6.58m x 3.61m)

**SITTING ROOM** 21' 01" x 14' 09" (6.43m x 4.5m

**STAIRS AND LANDING** built in storage cupboard with shelves