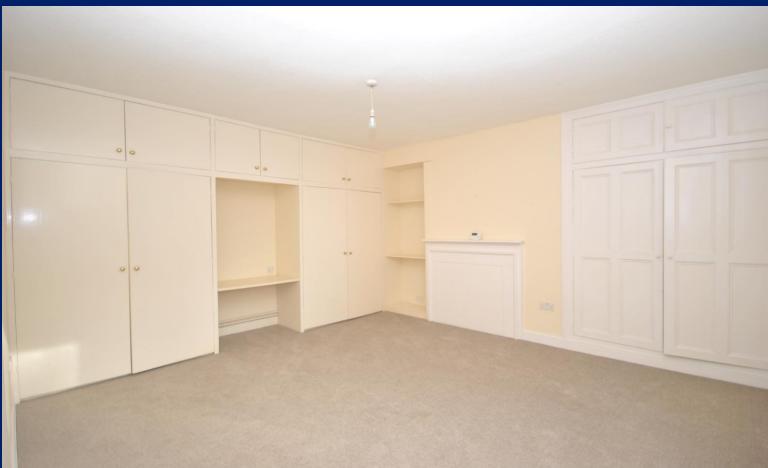

**BEDROOM ONE** 15' 01" x 15' 00" (4.6m x 4.57m)

**BEDROOM TWO** 11' 10" x 09' 11" (3.61m x 3.02m)

**BEDROOM THREE** 15' 11" x 12' 11" (4.85m x 3.94m)

**BEDROOM FOUR**12' 08" (narrows to 09' 04") x 07' 00" (3.86m x 2.13m)

**FAMILY BATHROOM** 11' 02" x 08' 06" (3.4m x 2.59m)

**EN SUITE** 10' 11" x 09' 08" (3.33m x 2.95m)

**BEDROOM FIVE/DRESSING ROOM** 18' 14" (narrows to 07' 00") x 15' 10" (narrows to 05' 10") (5.84m x 4.83m)