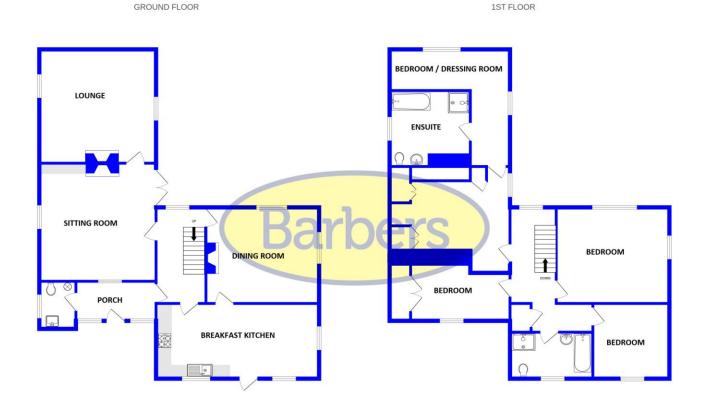

A number of highly regarded state and private schools are within easy reach with buses running from the village.

**ENTRANCE PORCH** 

**HALLWAY** -having under stairs storage

**DININ G ROO M** 15' 00" x 14' 11" (4.57m x 4.55m)

**LOUNGE** 18' 00" x 15' 00" (5.49m x 4.57m)

CLOAKROOM

**BREAKFAST KITCHEN** 21' 07" x 11' 10" (6.58m x 3.61m)

**SITTING ROOM** 21' 01" x 14' 09" (6.43m x 4.5m

**STAIRS AND LANDING** built in storage cupboard with shelves

**BEDROOM ONE** 15' 01" x 15' 00" (4.6m x 4.57m)

**BEDROOM TWO** 11' 10" x 09' 11" (3.61m x 3.02m)

**BEDROOM THREE** 15' 11" x 12' 11" (4.85m x 3.94m)

**BEDROOM FOUR**12' 08" (narrows to 09' 04") x 07' 00" (3.86m x 2.13m)

**FAMILY BATHROOM** 11' 02" x 08' 06" (3.4m x 2.59m)

**EN SUITE** 10' 11" x 09' 08" (3.33m x 2.95m)

**BEDROOM FIVE/DRESSING ROOM** 18' 14" (narrows to 07' 00") x 15' 10" (narrows to 05' 10") (5.84m x 4.83m)

**OUTSIDE** approached by a long no-through private driveway and situated behind the original farm buildings, having extensive gardens, brick built outbuilding and parking

DEPOSIT: £2,884

**HOLDING DEPOSIT: £576** 