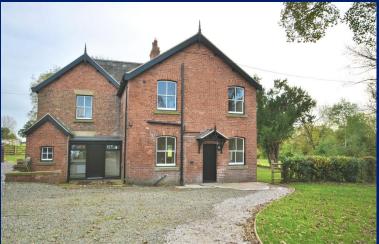

## \*\*\*RECENTLY RENOVATED FOUR/FIVE BEDROOM DETACHED PERIOD FARM HOUSE\*\*\*

Situated in a peaceful rural location within the conversation village of Pen Y Lan. This well presented, spacious property has a wealth of character and stands amongst glorious unspoilt Welsh countryside, comprising; Entrance Porch, Cloakroom, Breakfast Kitchen, Dining Room, Sitting Room, Lounge, Four/Five Bedrooms, Family Bathroom and En Suite bathroom, Good Size Gardens and Parking. PETS MAY BE CONSIDERED

**OUTSIDE** approached by a long no-through private driveway and situated behind the original farm buildings, having extensive gardens, brick built outbuilding and parking

DEPOSIT: £2,884

**HOLDING DEPOSIT: £576** 