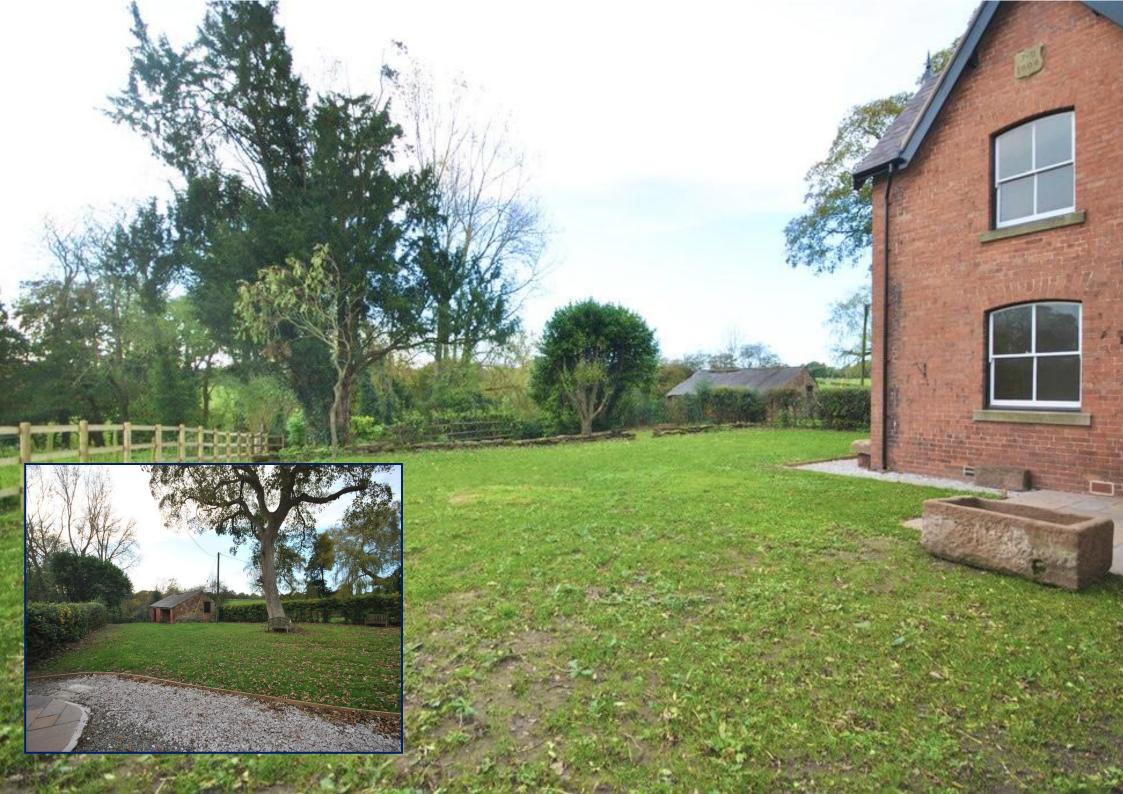

**OUTSIDE** approached by a long no-through private driveway and situated behind the original farm buildings, having extensive gardens, brick built outbuilding and parking

DEPOSIT: £2,884

**HOLDING DEPOSIT: £576** 