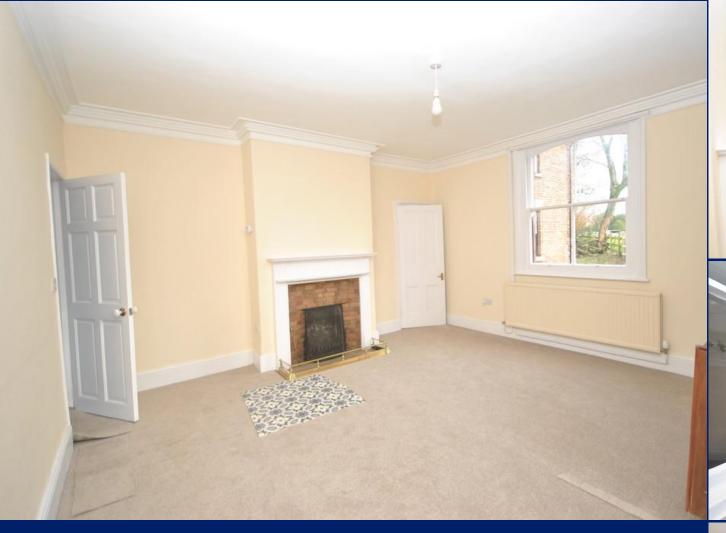

**LOUNGE** 18' 00" x 15' 00" (5.49m x 4.57m)

CLOAKROOM

**BREAKFAST KITCHEN** 21' 07" x 11' 10" (6.58m x 3.61m)

**SITTING ROOM** 21' 01" x 14' 09" (6.43m x 4.5m

**STAIRS AND LANDING** built in storage cupboard with shelves