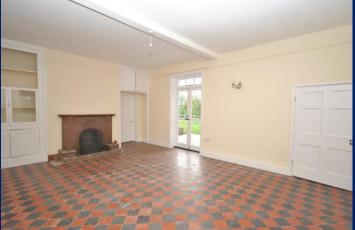

**LOUNGE** 18' 00" x 15' 00" (5.49m x 4.57m)

CLOAKROOM

**BREAKFAST KITCHEN** 21' 07" x 11' 10" (6.58m x 3.61m)

**SITTING ROOM** 21' 01" x 14' 09" (6.43m x 4.5m

**STAIRS AND LANDING** built in storage cupboard with shelves