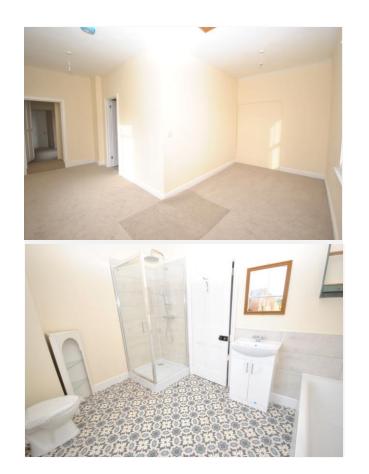

**BEDROOM ONE** 15' 01" x 15' 00" (4.6m x 4.57m)

**BEDROOM TWO** 11' 10" x 09' 11" (3.61m x 3.02m)

**BEDROOM THREE** 15' 11" x 12' 11" (4.85m x 3.94m)

**BEDROOM FOUR**12' 08" (narrows to 09' 04") x 07' 00" (3.86m x 2.13m)

**FAMILY BATHROOM** 11' 02" x 08' 06" (3.4m x 2.59m)

**EN SUITE** 10' 11" x 09' 08" (3.33m x 2.95m)

**BEDROOM FIVE/DRESSING ROOM** 18' 14" (narrows to 07' 00") x 15' 10" (narrows to 05' 10") (5.84m x 4.83m)