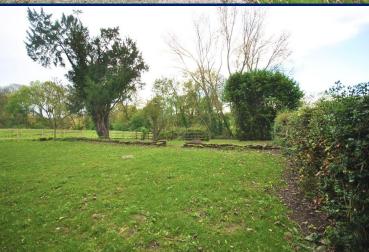

**OUTSIDE** approached by a long no-through private driveway and situated behind the original farm buildings, having extensive gardens, brick built outbuilding and parking

DEPOSIT: £2,884

**HOLDING DEPOSIT: £576** 