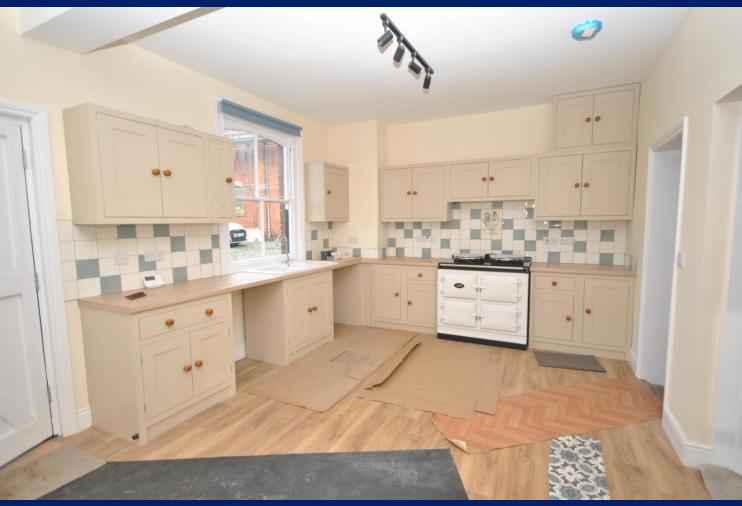

**LOUNGE** 18' 00" x 15' 00" (5.49m x 4.57m)

CLOAKROOM

**BREAKFAST KITCHEN** 21' 07" x 11' 10" (6.58m x 3.61m)

**SITTING ROOM** 21' 01" x 14' 09" (6.43m x 4.5m

**STAIRS AND LANDING** built in storage cupboard with shelves