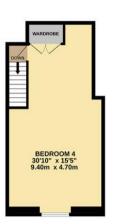

## Guide Price £325,000 to £350,000

Bell & Co Estates is thrilled to present this beautifully extended four-bedroom semi-detached home located in the heart of Worksop. Upon entering, you are greeted by a spacious hallway with ample storage, setting the tone for the rest of the home. To the front of the property, the cozy reception room boasts an open fire with a surround, offering flexibility as either a formal lounge or dining area. Further down the hallway is the heart of the home: an open-plan modern kitchen. The dining area, complete with a charming log burner, creates a warm, inviting atmosphere. At the rear of the property, the large living room is perfect for family gatherings, featuring French doors that open onto the patio. This room also includes storage space, a downstairs WC, and access to the garage, which houses a utility area. Additionally, there is a versatile office space, ideal for use as a playroom or extra reception room. The first floor is home to the master bedroom, which features a walk-through wardrobe leading to a private ensuite with a shower, wash basin, and WC. The second large bedroom and a single bedroom also occupy this floor, along with a family bathroom complete with a shower over bath. Two spacious storage cupboards are conveniently located under the second set of stairs. The top floor of the property houses a large fourth bedroom, equipped with fitted wardrobes and additional cupboard space. The front of the property provides off-road parking via a spacious driveway, with access to the garage through an electric shutter door. The rear garden is a standout feature, boasting a brick-built store, a stunning pergola, and a newly fitted patio area leading to a lawn. A second patio area with additional lawn space makes this outdoor area perfect for entertaining or relaxation. Surrounded by trees, the garden offers complete privacy.

GROUND FLOOR 1152 sq.ft. (107.0 sq.m.) approx. 1ST FLOOR 634 sq.ft. (58.9 sq.m.) approx. 2ND FLOOR 436 sq.ft. (40.5 sq.m.) approx.