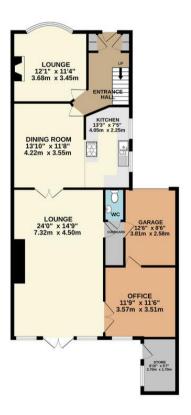

## Guide Price £325,000 to £350,000

Bell & Co Estates is thrilled to present this beautifully extended four-bedroom semi-detached home located in the heart of Worksop. Upon entering, you are greeted by a spacious hallway with ample storage, setting the tone for the rest of the home. To the front of the property, the cozy reception room boasts an open fire with a surround, offering flexibility as either a formal lounge or dining area. Further down the hallway is the heart of the home: an open-plan modern kitchen. The dining area, complete with a charming log burner, creates a warm, inviting atmosphere. At the rear of the property, the large living room is perfect for family gatherings, featuring French doors that open onto the patio. This room also includes storage space, a downstairs WC, and access to the garage, which houses a utility area. Additionally, there is a versatile office space, ideal for use as a playroom or extra reception room. The first floor is home to the master bedroom, which features a walk-through wardrobe leading to a private ensuite with a shower, wash basin, and WC. The second large bedroom and a single bedroom also occupy this floor, along with a family bathroom complete with a shower over bath. Two spacious storage cupboards are conveniently located under the second set of stairs. The top floor of the property houses a large fourth bedroom, equipped with fitted wardrobes and additional cupboard space. The front of the property provides off-road parking via a spacious driveway, with access to the garage through an electric shutter door. The rear garden is a standout feature, boasting a brick-built store, a stunning pergola, and a newly fitted patio area leading to a lawn. A second patio area with additional lawn space makes this outdoor area perfect for entertaining or relaxation. Surrounded by trees, the garden offers complete privacy.

GROUND FLOOR 1152 sq.ft. (107.0 sq.m.) approx. 1ST FLOOR 634 sq.ft. (58.9 sq.m.) approx. 2ND FLOOR 436 sq.ft. (40.5 sq.m.) approx.