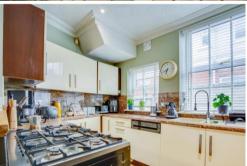

## Guide Price £325,000 to £350,000

Bell & Co Estates is thrilled to present this beautifully extended four-bedroom semi-detached home located in the heart of Worksop. Upon entering, you are greeted by a spacious hallway with ample storage, setting the tone for the rest of the home. To the front of the property, the cozy reception room boasts an open fire with a surround, offering flexibility as either a formal lounge or dining area. Further down the hallway is the heart of the home: an open-plan modern kitchen. The dining area, complete with a charming log burner, creates a warm, inviting atmosphere. At the rear of the property, the large living room is perfect for family gatherings, featuring French doors that open onto the patio. This room also includes storage space, a downstairs WC, and access to the garage, which houses a utility area. Additionally, there is a versatile office space, ideal for use as a playroom or extra reception room. The first floor is home to the master bedroom, which features a walk-through wardrobe leading to a private ensuite with a shower, wash basin, and WC. The second large bedroom and a single bedroom also occupy this floor, along with a family bathroom complete with a shower over bath. Two spacious storage cupboards are conveniently located under the second set of stairs. The top floor of the property houses a large fourth bedroom, equipped with fitted wardrobes and additional cupboard space. The front of the property provides off-road parking via a spacious driveway, with access to the garage through an electric shutter door. The rear garden is a standout feature, boasting a brick-built store, a stunning pergola, and a newly fitted patio area leading to a lawn. A second patio area with additional lawn space makes this outdoor area perfect for entertaining or relaxation. Surrounded by trees, the garden offers complete privacy.