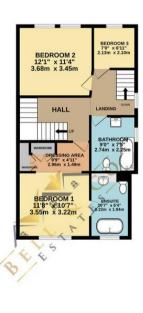

## Guide Price £325,000 to £350,000

Bell & Co Estates is thrilled to present this beautifully extended four-bedroom semi-detached home located in the heart of Worksop. Upon entering, you are greeted by a spacious hallway with ample storage, setting the tone for the rest of the home. To the front of the property, the cozy reception room boasts an open fire with a surround, offering flexibility as either a formal lounge or dining area. Further down the hallway is the heart of the home: an open-plan modern kitchen. The dining area, complete with a charming log burner, creates a warm, inviting atmosphere. At the rear of the property, the large living room is perfect for family gatherings, featuring French doors that open onto the patio. This room also includes storage space, a downstairs WC, and access to the garage, which houses a utility area. Additionally, there is a versatile office space, ideal for use as a playroom or extra reception room. The first floor is home to the master bedroom, which features a walk-through wardrobe leading to a private ensuite with a shower, wash basin, and WC. The second large bedroom and a single bedroom also occupy this floor, along with a family bathroom complete with a shower over bath. Two spacious storage cupboards are conveniently located under the second set of stairs. The top floor of the property houses a large fourth bedroom, equipped with fitted wardrobes and additional cupboard space. The front of the property provides off-road parking via a spacious driveway, with access to the garage through an electric shutter door. The rear garden is a standout feature, boasting a brick-built store, a stunning pergola, and a newly fitted patio area leading to a lawn. A second patio area with additional lawn space makes this outdoor area perfect for entertaining or relaxation. Surrounded by trees, the garden offers complete privacy.

GROUND FLOOR 1152 sq.ft. (107.0 sq.m.) approx. 1ST FLOOR 634 sq.ft. (58.9 sq.m.) approx. 2ND FLOOR 436 sq.ft. (40.5 sq.m.) approx.