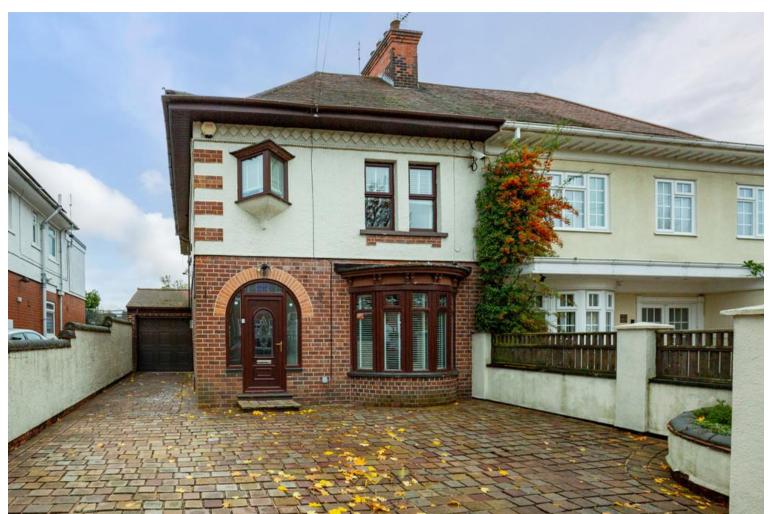

## 22 Blyth Road | Worksop | S81 0HW

## Guide Price £325,000 to £350,000

Bell & Co Estates is thrilled to present this beautifully extended four-bedroom semi-detached home located in the heart of Worksop. Upon entering, you are greeted by a spacious hallway with ample storage, setting the tone for the rest of the home. To the front of the property, the cozy reception room boasts an open fire with a surround, offering flexibility as either a formal lounge or dining area. Further down the hallway is the heart of the home: an open-plan modern kitchen. The dining area, complete with a charming log burner, creates a warm, inviting atmosphere. At the rear of the property, the large living room is perfect for family gatherings, featuring French doors that open onto the patio. This room also includes storage space, a downstairs WC, and access to the garage, which houses a utility area. Additionally, there is a versatile office space, ideal for use as a playroom or extra reception room. The first floor is home to the master bedroom, which features a walk-through wardrobe leading to a private ensuite with a shower, wash basin, and WC. The second large bedroom and a single bedroom also occupy this floor, along with a family bathroom complete with a shower over bath. Two spacious storage cupboards are conveniently located under the second set of stairs. The top floor of the property houses a large fourth bedroom, equipped with fitted wardrobes and additional cupboard space. The front of the property provides off-road parking via a spacious driveway, with access to the garage through an electric shutter door. The rear garden is a standout feature, boasting a brick-built store, a stunning pergola, and a newly fitted patio area leading to a lawn. A second patio area with additional lawn space makes this outdoor area perfect for entertaining or relaxation. Surrounded by trees, the garden offers complete privacy.