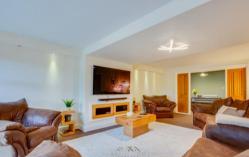

## Guide Price £325,000 to £350,000

Bell & Co Estates is thrilled to present this beautifully extended four-bedroom semi-detached home located in the heart of Worksop. Upon entering, you are greeted by a spacious hallway with ample storage, setting the tone for the rest of the home. To the front of the property, the cozy reception room boasts an open fire with a surround, offering flexibility as either a formal lounge or dining area. Further down the hallway is the heart of the home: an open-plan modern kitchen. The dining area, complete with a charming log burner, creates a warm, inviting atmosphere. At the rear of the property, the large living room is perfect for family gatherings, featuring French doors that open onto the patio. This room also includes storage space, a downstairs WC, and access to the garage, which houses a utility area. Additionally, there is a versatile office space, ideal for use as a playroom or extra reception room. The first floor is home to the master bedroom, which features a walk-through wardrobe leading to a private ensuite with a shower, wash basin, and WC. The second large bedroom and a single bedroom also occupy this floor, along with a family bathroom complete with a shower over bath. Two spacious storage cupboards are conveniently located under the second set of stairs. The top floor of the property houses a large fourth bedroom, equipped with fitted wardrobes and additional cupboard space. The front of the property provides off-road parking via a spacious driveway, with access to the garage through an electric shutter door. The rear garden is a standout feature, boasting a brick-built store, a stunning pergola, and a newly fitted patio area leading to a lawn. A second patio area with additional lawn space makes this outdoor area perfect for entertaining or relaxation. Surrounded by trees, the garden offers complete privacy.