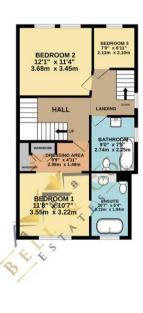

## 22 Blyth Road | Worksop | S81 0HW

£320,000

Bell & Co Estates is thrilled to present this beautifully extended four-bedroom semi-detached home located in the heart of Worksop. Upon entering, you are greeted by a spacious hallway with ample storage, setting the tone for the rest of the home. To the front of the property, the cozy reception room boasts an open fire with a surround, offering flexibility as either a formal lounge or dining area. Further down the hallway is the heart of the home: an open-plan modern kitchen. The dining area, complete with a charming log burner, creates a warm, inviting atmosphere. At the rear of the property, the large living room is perfect for family gatherings, featuring French doors that open onto the patio. This room also includes storage space, a downstairs WC, and access to the garage, which houses a utility area. Additionally, there is a versatile office space, ideal for use as a playroom or extra reception room. The first floor is home to the master bedroom, which features a walk-through wardrobe leading to a private ensuite with a shower, wash basin, and WC. The second large bedroom and a single bedroom also occupy this floor, along with a family bathroom complete with a shower over bath. Two spacious storage cupboards are conveniently located under the second set of stairs. The top floor of the property houses a large fourth bedroom, equipped with fitted wardrobes and additional cupboard space. The front of the property provides off-road parking via a spacious driveway, with access to the garage through an electric shutter door. The rear garden is a standout feature, boasting a brick-built store, a stunning pergola, and a newly fitted patio area leading to a lawn. A second patio area with additional lawn space makes this outdoor area perfect for entertaining or relaxation. Surrounded by trees, the garden offers complete privacy.

GROUND FLOOR 1152 sq.ft. (107.0 sq.m.) approx. 1ST FLOOR 634 sq.ft. (58.9 sq.m.) approx. 2ND FLOOR 436 sq.ft. (40.5 sq.m.) approx.