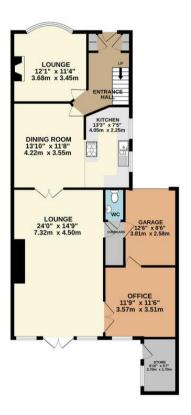

GROUND FLOOR 1152 sq.ft. (107.0 sq.m.) approx. 1ST FLOOR 634 sq.ft. (58.9 sq.m.) approx. 2ND FLOOR 436 sq.ft. (40.5 sq.m.) approx.

Property type Semi-detached house

Total floor area 179 square metres

Agents Note: Whilst every care has been taken to prepare these sales particulars, they are for guidance purposes only. All measurements are approximate are for general guidance purposes only and whilst every care has been taken to ensure their accuracy, they should not be relied upon and potential buyers are advised to recheck the measurements