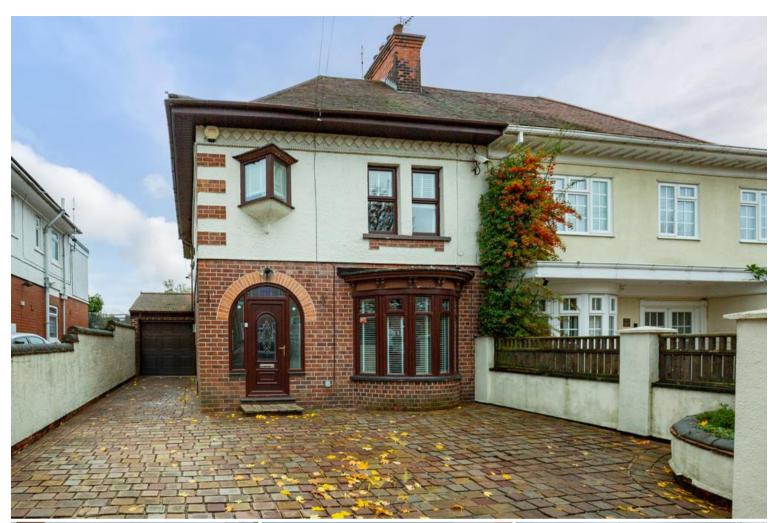

## 22 Blyth Road | Worksop | S81 0HW

£320,000

Bell & Co Estates is thrilled to present this beautifully extended four-bedroom semi-detached home located in the heart of Worksop. Upon entering, you are greeted by a spacious hallway with ample storage, setting the tone for the rest of the home. To the front of the property, the cozy reception room boasts an open fire with a surround, offering flexibility as either a formal lounge or dining area. Further down the hallway is the heart of the home: an open-plan modern kitchen. The dining area, complete with a charming log burner, creates a warm, inviting atmosphere. At the rear of the property, the large living room is perfect for family gatherings, featuring French doors that open onto the patio. This room also includes storage space, a downstairs WC, and access to the garage, which houses a utility area. Additionally, there is a versatile office space, ideal for use as a playroom or extra reception room. The first floor is home to the master bedroom, which features a walk-through wardrobe leading to a private ensuite with a shower, wash basin, and WC. The second large bedroom and a single bedroom also occupy this floor, along with a family bathroom complete with a shower over bath. Two spacious storage cupboards are conveniently located under the second set of stairs. The top floor of the property houses a large fourth bedroom, equipped with fitted wardrobes and additional cupboard space. The front of the property provides off-road parking via a spacious driveway, with access to the garage through an electric shutter door. The rear garden is a standout feature, boasting a brick-built store, a stunning pergola, and a newly fitted patio area leading to a lawn. A second patio area with additional lawn space makes this outdoor area perfect for entertaining or relaxation. Surrounded by trees, the garden offers complete privacy.