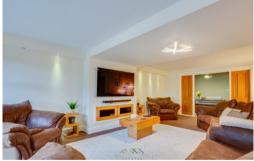

## 22 Blyth Road | Worksop | S81 0HW

£320,000

Bell & Co Estates is thrilled to present this beautifully extended four-bedroom semi-detached home located in the heart of Worksop. Upon entering, you are greeted by a spacious hallway with ample storage, setting the tone for the rest of the home. To the front of the property, the cozy reception room boasts an open fire with a surround, offering flexibility as either a formal lounge or dining area. Further down the hallway is the heart of the home: an open-plan modern kitchen. The dining area, complete with a charming log burner, creates a warm, inviting atmosphere. At the rear of the property, the large living room is perfect for family gatherings, featuring French doors that open onto the patio. This room also includes storage space, a downstairs WC, and access to the garage, which houses a utility area. Additionally, there is a versatile office space, ideal for use as a playroom or extra reception room. The first floor is home to the master bedroom, which features a walk-through wardrobe leading to a private ensuite with a shower, wash basin, and WC. The second large bedroom and a single bedroom also occupy this floor, along with a family bathroom complete with a shower over bath. Two spacious storage cupboards are conveniently located under the second set of stairs. The top floor of the property houses a large fourth bedroom, equipped with fitted wardrobes and additional cupboard space. The front of the property provides off-road parking via a spacious driveway, with access to the garage through an electric shutter door. The rear garden is a standout feature, boasting a brick-built store, a stunning pergola, and a newly fitted patio area leading to a lawn. A second patio area with additional lawn space makes this outdoor area perfect for entertaining or relaxation. Surrounded by trees, the garden offers complete privacy.