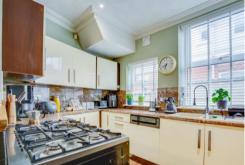

## 22 Blyth Road | Worksop | S81 0HW

£320,000

Bell & Co Estates is thrilled to present this beautifully extended four-bedroom semi-detached home located in the heart of Worksop. Upon entering, you are greeted by a spacious hallway with ample storage, setting the tone for the rest of the home. To the front of the property, the cozy reception room boasts an open fire with a surround, offering flexibility as either a formal lounge or dining area. Further down the hallway is the heart of the home: an open-plan modern kitchen. The dining area, complete with a charming log burner, creates a warm, inviting atmosphere. At the rear of the property, the large living room is perfect for family gatherings, featuring French doors that open onto the patio. This room also includes storage space, a downstairs WC, and access to the garage, which houses a utility area. Additionally, there is a versatile office space, ideal for use as a playroom or extra reception room. The first floor is home to the master bedroom, which features a walk-through wardrobe leading to a private ensuite with a shower, wash basin, and WC. The second large bedroom and a single bedroom also occupy this floor, along with a family bathroom complete with a shower over bath. Two spacious storage cupboards are conveniently located under the second set of stairs. The top floor of the property houses a large fourth bedroom, equipped with fitted wardrobes and additional cupboard space. The front of the property provides off-road parking via a spacious driveway, with access to the garage through an electric shutter door. The rear garden is a standout feature, boasting a brick-built store, a stunning pergola, and a newly fitted patio area leading to a lawn. A second patio area with additional lawn space makes this outdoor area perfect for entertaining or relaxation. Surrounded by trees, the garden offers complete privacy.