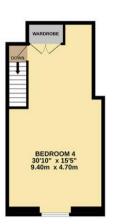

## 22 Blyth Road | Worksop | S81 0HW

£320,000

Bell & Co Estates is thrilled to present this beautifully extended four-bedroom semi-detached home located in the heart of Worksop. Upon entering, you are greeted by a spacious hallway with ample storage, setting the tone for the rest of the home. To the front of the property, the cozy reception room boasts an open fire with a surround, offering flexibility as either a formal lounge or dining area. Further down the hallway is the heart of the home: an open-plan modern kitchen. The dining area, complete with a charming log burner, creates a warm, inviting atmosphere. At the rear of the property, the large living room is perfect for family gatherings, featuring French doors that open onto the patio. This room also includes storage space, a downstairs WC, and access to the garage, which houses a utility area. Additionally, there is a versatile office space, ideal for use as a playroom or extra reception room. The first floor is home to the master bedroom, which features a walk-through wardrobe leading to a private ensuite with a shower, wash basin, and WC. The second large bedroom and a single bedroom also occupy this floor, along with a family bathroom complete with a shower over bath. Two spacious storage cupboards are conveniently located under the second set of stairs. The top floor of the property houses a large fourth bedroom, equipped with fitted wardrobes and additional cupboard space. The front of the property provides off-road parking via a spacious driveway, with access to the garage through an electric shutter door. The rear garden is a standout feature, boasting a brick-built store, a stunning pergola, and a newly fitted patio area leading to a lawn. A second patio area with additional lawn space makes this outdoor area perfect for entertaining or relaxation. Surrounded by trees, the garden offers complete privacy.

GROUND FLOOR 1152 sq.ft. (107.0 sq.m.) approx. 1ST FLOOR 634 sq.ft. (58.9 sq.m.) approx. 2ND FLOOR 436 sq.ft. (40.5 sq.m.) approx.