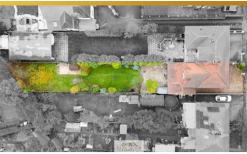

## 22 Blyth Road | Worksop | S81 0HW

£320,000

Bell & Co Estates is thrilled to present this beautifully extended four-bedroom semi-detached home located in the heart of Worksop. Upon entering, you are greeted by a spacious hallway with ample storage, setting the tone for the rest of the home. To the front of the property, the cozy reception room boasts an open fire with a surround, offering flexibility as either a formal lounge or dining area. Further down the hallway is the heart of the home: an open-plan modern kitchen. The dining area, complete with a charming log burner, creates a warm, inviting atmosphere. At the rear of the property, the large living room is perfect for family gatherings, featuring French doors that open onto the patio. This room also includes storage space, a downstairs WC, and access to the garage, which houses a utility area. Additionally, there is a versatile office space, ideal for use as a playroom or extra reception room. The first floor is home to the master bedroom, which features a walk-through wardrobe leading to a private ensuite with a shower, wash basin, and WC. The second large bedroom and a single bedroom also occupy this floor, along with a family bathroom complete with a shower over bath. Two spacious storage cupboards are conveniently located under the second set of stairs. The top floor of the property houses a large fourth bedroom, equipped with fitted wardrobes and additional cupboard space. The front of the property provides off-road parking via a spacious driveway, with access to the garage through an electric shutter door. The rear garden is a standout feature, boasting a brick-built store, a stunning pergola, and a newly fitted patio area leading to a lawn. A second patio area with additional lawn space makes this outdoor area perfect for entertaining or relaxation. Surrounded by trees, the garden offers complete privacy.