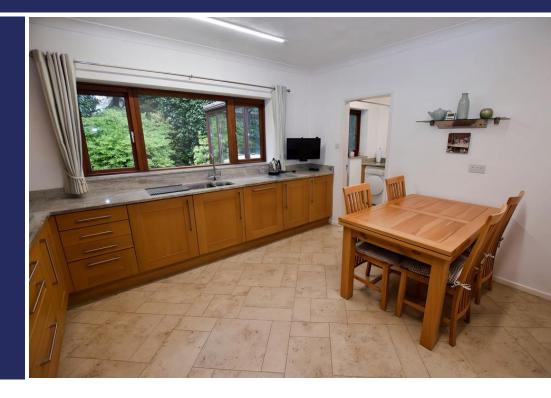

### **Brief Description**

The unique 'hacienda' style arched frontage makes a great first impression and the front door opens to a wide, welcoming T-shaped Reception Hall off which is the Cloakroom with WC and a large coats cupboard. There's a Dining Room, a light and spacious Lounge with inglenook fireplace housing a log burning stove, Breakfast Kitchen with a good range of traditional Shaker-style units with integrated dishwasher, fridge, double oven with hob and extractor fan over, Utility and Conservatory.