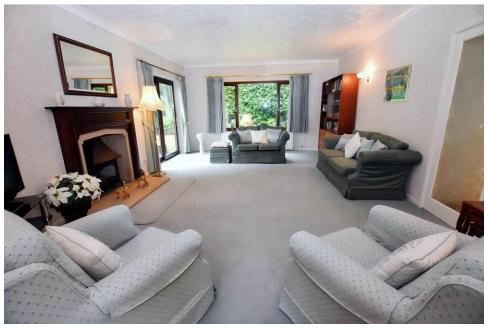

### **Brief Description**

The unique 'hacienda' style arched frontage makes a great first impression and the front door opens to a wide, welcoming T-shaped Reception Hall off which is the Cloakroom with WC and a large coats cupboard. There's a Dining Room, a light and spacious Lounge with inglenook fireplace housing a log burning stove, Breakfast Kitchen with a good range of traditional Shaker-style units with integrated dishwasher, fridge, double oven with hob and extractor fan over, Utility and Conservatory.