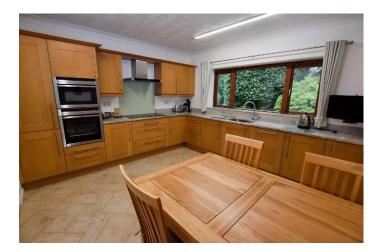

### **Brief Description**

The unique 'hacienda' style arched frontage makes a great first impression and the front door opens to a wide, welcoming T-shaped Reception Hall off which is the Cloakroom with WC and a large coats cupboard. There's a Dining Room, a light and spacious Lounge with inglenook fireplace housing a log burning stove, Breakfast Kitchen with a good range of traditional Shaker-style units with integrated dishwasher, fridge, double oven with hob and extractor fan over, Utility and Conservatory.