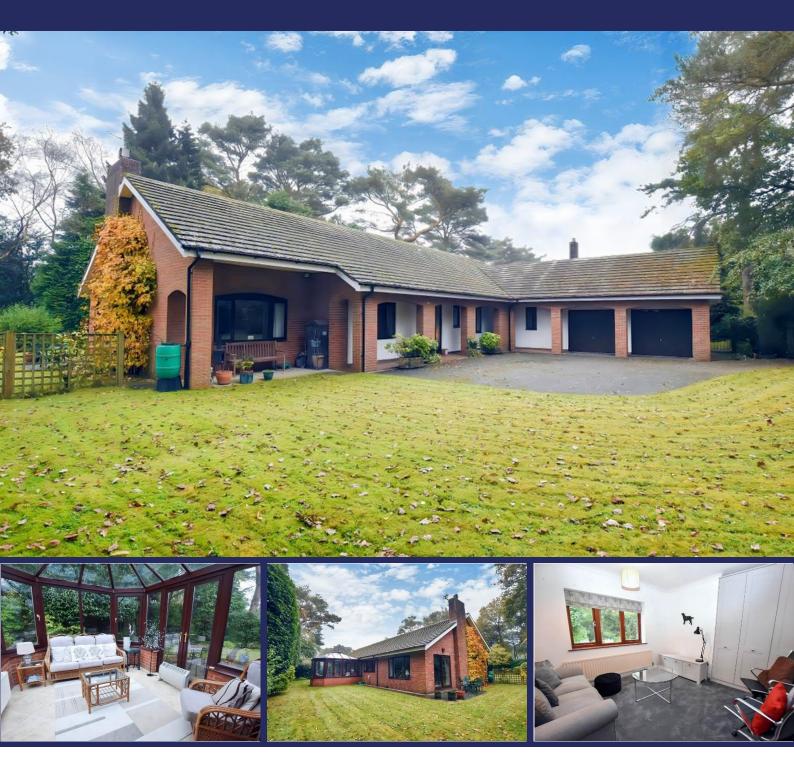

### Pine Lodge, Heath Top, Ashley Heath, TF9 4QR

Set on a gorgeous woodland plot, in this highly desirable residential area, Pine Lodge is a Four Bedroom Detached Bungalow with spacious Living Accommodation, Principal Bedroom with En Suite and a Double Garage and is offered to the market with No Upward Chain. Offers In Region Of £675,000

#### Overview

- Spacious Four Bedroom Detached Bungalow with No Upward Chain
- Entrance Hall, Cloaks/WC,
- Breakfast Kitchen, Utility
- Large Lounge, Dining Room, Conservatory
- Principle Bedroom with smart En Suite Bathrooom
- Three further Double Bedrooms,
- stylish Bathroom
- Wraparound Lawned Garden,
- Double Garage, Driveway Parking
- Council Tax Band G, Energy
- Rating D

### **Brief Description**

The unique 'hacienda' style arched frontage makes a great first impression and the front door opens to a wide, welcoming T-shaped Reception Hall off which is the Cloakroom with WC and a large coats cupboard. There's a Dining Room, a light and spacious Lounge with inglenook fireplace housing a log burning stove, Breakfast Kitchen with a good range of traditional Shaker-style units with integrated dishwasher, fridge, double oven with hob and extractor fan over, Utility and Conservatory.

Bedroom Four is currently presented as a Snug/Office, and the Principal Bedroom has two large double built-in wardrobes, and super smart, fully tiled En Suite Bathroom. Bedrooms Two and Three are both double Bedrooms and Bedroom and completing the accommodation is the stylish, fully tiled Bathroom, with feature lighting, double sinks, W.C, bathtub and a large walk-in double shower.

There's a Double Garage with WC and walk-in store room, Driveway Parking and a large lawned Garden that wraps around the property.