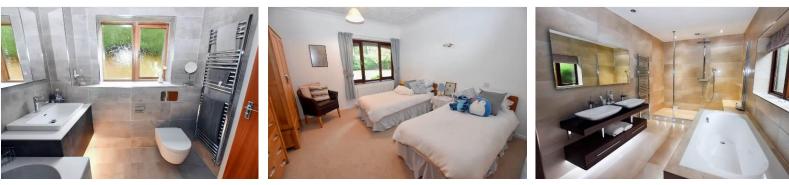

Bedroom Four is currently presented as a Snug/Office, and the Principal Bedroom has two large double built-in wardrobes, and super smart, fully tiled En Suite Bathroom. Bedrooms Two and Three are both double Bedrooms and Bedroom and completing the accommodation is the stylish, fully tiled Bathroom, with feature lighting, double sinks, W.C, bathtub and a large walk-in double shower.