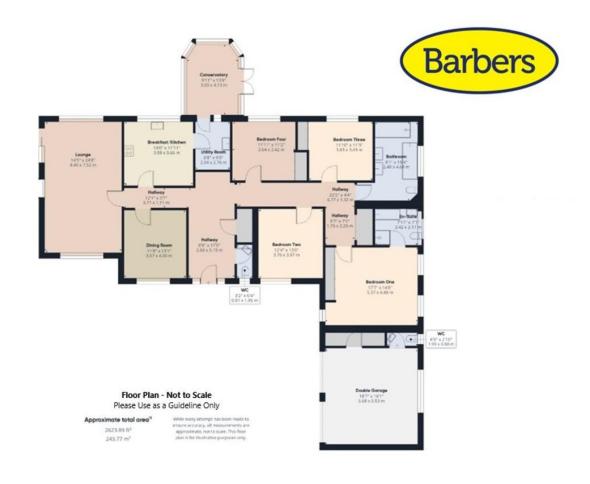

#### Overview

- Spacious Four Bedroom Detached Bungalow with No Upward Chain
- Entrance Hall, Cloaks/WC,
- Breakfast Kitchen, Utility
- Large Lounge, Dining Room, Conservatory
- Principle Bedroom with smart En Suite Bathrooom
- Three further Double Bedrooms,
- stylish Bathroom
- Wraparound Lawned Garden,
- Double Garage, Driveway Parking
- Council Tax Band G, Energy
- Rating D

### **Brief Description**

The unique 'hacienda' style arched frontage makes a great first impression and the front door opens to a wide, welcoming T-shaped Reception Hall off which is the Cloakroom with WC and a large coats cupboard. There's a Dining Room, a light and spacious Lounge with inglenook fireplace housing a log burning stove, Breakfast Kitchen with a good range of traditional Shaker-style units with integrated dishwasher, fridge, double oven with hob and extractor fan over, Utility and Conservatory.

Bedroom Four is currently presented as a Snug/Office, and the Principal Bedroom has two large double built-in wardrobes, and super smart, fully tiled En Suite Bathroom. Bedrooms Two and Three are both double Bedrooms and Bedroom and completing the accommodation is the stylish, fully tiled Bathroom, with feature lighting, double sinks, W.C, bathtub and a large walk-in double shower.

There's a Double Garage with WC and walk-in store room, Driveway Parking and a large lawned Garden that wraps around the property.