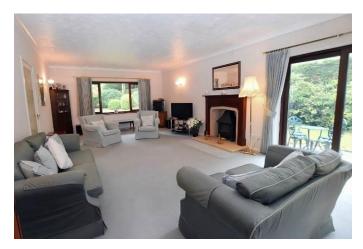

### **Brief Description**

The unique 'hacienda' style arched frontage makes a great first impression and the front door opens to a wide, welcoming T-shaped Reception Hall off which is the Cloakroom with WC and a large coats cupboard. There's a Dining Room, a light and spacious Lounge with inglenook fireplace housing a log burning stove, Breakfast Kitchen with a good range of traditional Shaker-style units with integrated dishwasher, fridge, double oven with hob and extractor fan over, Utility and Conservatory.