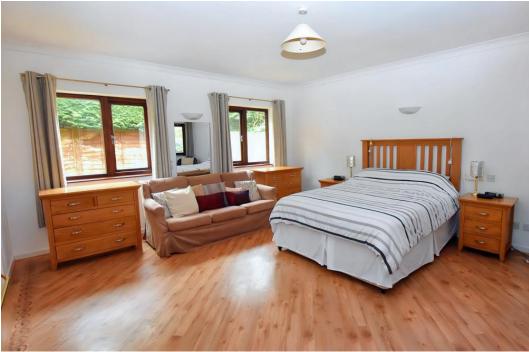

Bedroom Four is currently presented as a Snug/Office, and the Principal Bedroom has two large double built-in wardrobes, and super smart, fully tiled En Suite Bathroom. Bedrooms Two and Three are both double Bedrooms and Bedroom and completing the accommodation is the stylish, fully tiled Bathroom, with feature lighting, double sinks, W.C, bathtub and a large walk-in double shower.