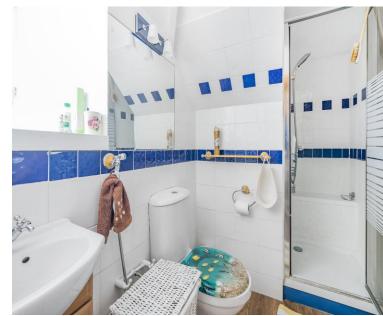

#### DESCRIPTION

A spacious a detached dormer bungalow located on the outskirts of Teignmouth with residents gated access to the beach and set within large gardens.

The bungalow is accessed via an entrance porch which leads into the entrance hall. On the ground floor are 2 spacious double bedrooms, a lounge with a lovely bay window which looks over the garden and across to the sea. Within the lounge is a feature open fireplace, ideal for those cold winter days. A dining room with patio doors leading to the sun terrace opens into the kitchen. The kitchen is fitted with a range of units, one and a half bowl ceramic sink unit, fitted oven and induction hob. The kitchen leads to a utility room with ample spaces for all your laundry facilities. The rear of the kitchen opens into a delightful sun room with double glazed windows enjoying the views over the well stocked garden and out to sea. A patio door leads to the sun terrace. Also on the ground floor is a modern bathroom suite with a feature spa bath and modern wash hand basin and a separate WC.