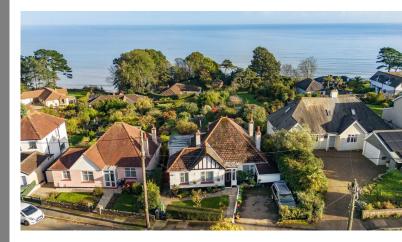

A spacious detached dormer bungalow set within large well stocked gardens located on the outskirts of Teignmouth. The accommodation consists of 3 double bedrooms with master ensuite and balcony, bathroom with separate WC, 2 receptions and utility room. Off road parking, workshop and benefiting from lovely sea views. Offered for sale with no onward chain. Residents gated footpath giving access to the beach.

To the front, there is off road parking for 2 cars with the remainder of the front garden being laid to lawn and having well stocked borders. A useful and spacious workshop with power and light is located behind the driveway. A path leads down the side of the bungalow to the rear garden. The garden is a particular feature of this home as it is of a very good size with a variety of mature shrubs and trees. There are several patio areas to make the most of the sunshine, a summer house and potting shed. The garden leads into woodland and the gardens and woods attracts a variety of wildlife so is ideal for those that enjoy nature.

Agents note. The path to the beach is managed by the 'Path Association' and there is a £15.00 per year charge for the upkeep of it.

# bear in mind...

There is a locked gate with permissive access to the beach for the residents of Woodland Avenue only.