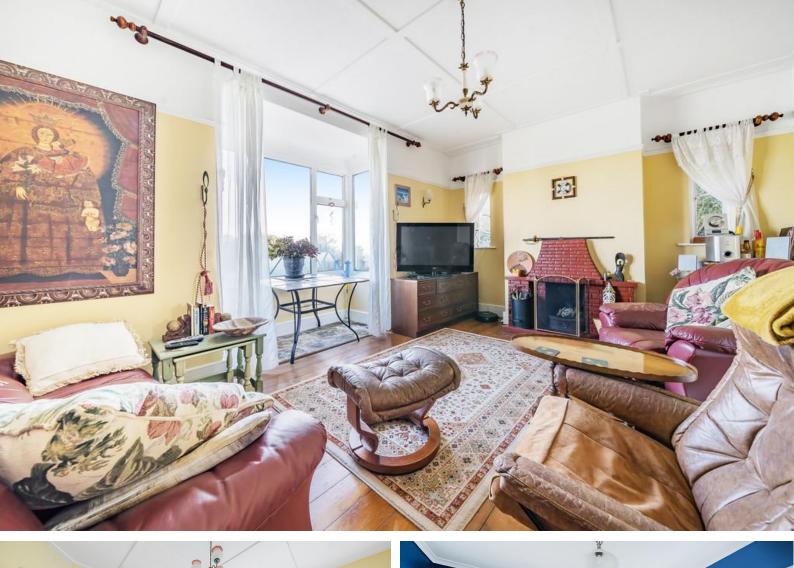

#### DESCRIPTION

A spacious a detached dormer bungalow located on the outskirts of Teignmouth with residents gated access to the beach and set within large gardens.

The bungalow is accessed via an entrance porch which leads into the entrance hall. On the ground floor are 2 spacious double bedrooms, a lounge with a lovely bay window which looks over the garden and across to the sea. Within the lounge is a feature open fireplace, ideal for those cold winter days. A dining room with patio doors leading to the sun terrace opens into the kitchen. The kitchen is fitted with a range of units, one and a half bowl ceramic sink unit, fitted oven and induction hob. The kitchen leads to a utility room with ample spaces for all your laundry facilities. The rear of the kitchen opens into a delightful sun room with double glazed windows enjoying the views over the well stocked garden and out to sea. A patio door leads to the sun terrace. Also on the ground floor is a modern bathroom suite with a feature spa bath and modern wash hand basin and a separate WC.

On the 1st floor is the master suite with a double bedroom having double doors leading to a balcony which enjoys a superb outlook towards the sea and has space for a bistro table and chairs. This is a lovely position in which to watch the sunset. Off the master bedroom is an en-suite shower room with a modern white suite to include a shower cubicle, low level WC and wash hand basin.