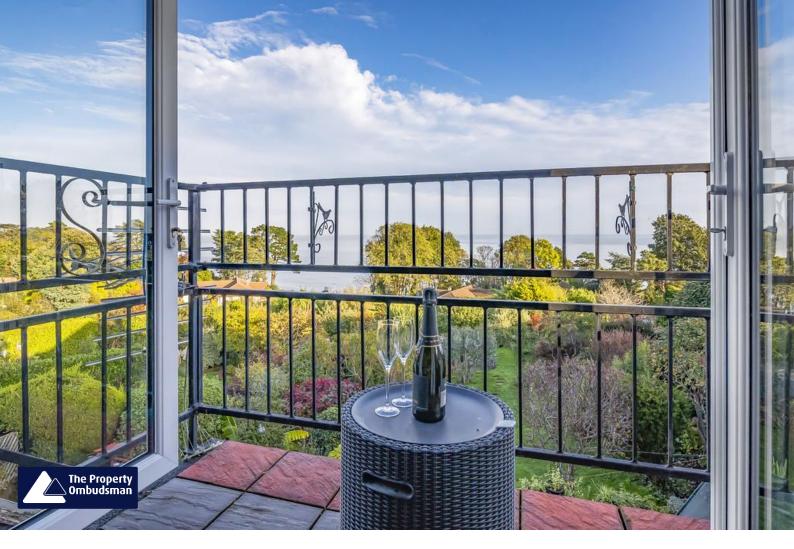

On the 1st floor is the master suite with a double bedroom having double doors leading to a balcony which enjoys a superb outlook towards the sea and has space for a bistro table and chairs. This is a lovely position in which to watch the sunset. Off the master bedroom is an en-suite shower room with a modern white suite to include a shower cubicle, low level WC and wash hand basin.