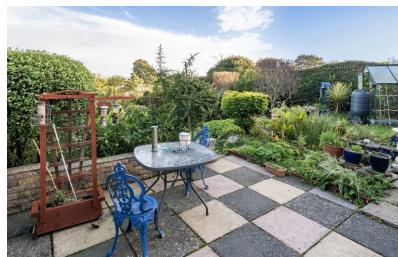

To the front, there is off road parking for 2 cars with the remainder of the front garden being laid to lawn and having well stocked borders. A useful and spacious workshop with power and light is located behind the driveway. A path leads down the side of the bungalow to the rear garden. The garden is a particular feature of this home as it is of a very good size with a variety of mature shrubs and trees. There are several patio areas to make the most of the sunshine, a summer house and potting shed. The garden leads into woodland and the gardens and woods attracts a variety of wildlife so is ideal for those that enjoy nature.