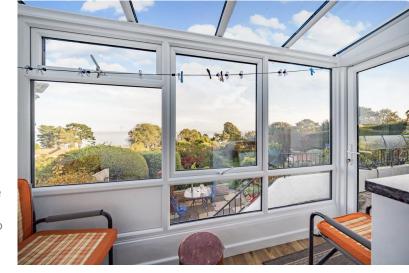

#### DESCRIPTION

A spacious a detached dormer bungalow located on the outskirts of Teignmouth with residents gated access to the beach and set within large gardens.

The bungalow is accessed via an entrance porch which leads into the entrance hall. On the ground floor are 2 spacious double bedrooms, a lounge with a lovely bay window which looks over the garden and across to the sea. Within the lounge is a feature open fireplace, ideal for those cold winter days. A dining room with patio doors leading to the sun terrace opens into the kitchen. The kitchen is fitted with a range of units, one and a half bowl ceramic sink unit, fitted oven and induction hob. The kitchen leads to a utility room with ample spaces for all your laundry facilities. The rear of the kitchen opens into a delightful sun room with double glazed windows enjoying the views over the well stocked garden and out to sea. A patio door leads to the sun terrace. Also on the ground floor is a modern bathroom suite with a feature spa bath and modern wash hand basin and a separate WC.

To the front, there is off road parking for 2 cars with the remainder of the front garden being laid to lawn and having well stocked borders. A useful and spacious workshop with power and light is located behind the driveway. A path leads down the side of the bungalow to the rear garden. The garden is a particular feature of this home as it is of a very good size with a variety of mature shrubs and trees. There are several patio areas to make the most of the sunshine, a summer house and potting shed. The garden leads into woodland and the gardens and woods attracts a variety of wildlife so is ideal for those that enjoy nature.