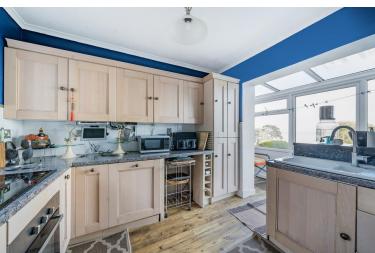

#### DESCRIPTION

A spacious a detached dormer bungalow located on the outskirts of Teignmouth with residents gated access to the beach and set within large gardens.

The bungalow is accessed via an entrance porch which leads into the entrance hall. On the ground floor are 2 spacious double bedrooms, a lounge with a lovely bay window which looks over the garden and across to the sea. Within the lounge is a feature open fireplace, ideal for those cold winter days. A dining room with patio doors leading to the sun terrace opens into the kitchen. The kitchen is fitted with a range of units, one and a half bowl ceramic sink unit, fitted oven and induction hob. The kitchen leads to a utility room with ample spaces for all your laundry facilities. The rear of the kitchen opens into a delightful sun room with double glazed windows enjoying the views over the well stocked garden and out to sea. A patio door leads to the sun terrace. Also on the ground floor is a modern bathroom suite with a feature spa bath and modern wash hand basin and a separate WC.