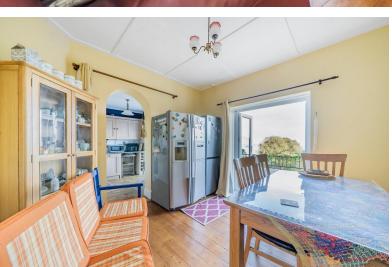

#### DESCRIPTION

A spacious a detached dormer bungalow located on the outskirts of Teignmouth with residents gated access to the beach and set within large gardens.

The bungalow is accessed via an entrance porch which leads into the entrance hall. On the ground floor are 2 spacious double bedrooms, a lounge with a lovely bay window which looks over the garden and across to the sea. Within the lounge is a feature open fireplace, ideal for those cold winter days. A dining room with patio doors leading to the sun terrace opens into the kitchen. The kitchen is fitted with a range of units, one and a half bowl ceramic sink unit, fitted oven and induction hob. The kitchen leads to a utility room with ample spaces for all your laundry facilities. The rear of the kitchen opens into a delightful sun room with double glazed windows enjoying the views over the well stocked garden and out to sea. A patio door leads to the sun terrace. Also on the ground floor is a modern bathroom suite with a feature spa bath and modern wash hand basin and a separate WC.