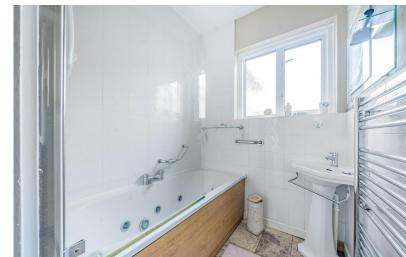

#### DESCRIPTION

A spacious a detached dormer bungalow located on the outskirts of Teignmouth with residents gated access to the beach and set within large gardens.

The bungalow is accessed via an entrance porch which leads into the entrance hall. On the ground floor are 2 spacious double bedrooms, a lounge with a lovely bay window which looks over the garden and across to the sea. Within the lounge is a feature open fireplace, ideal for those cold winter days. A dining room with patio doors leading to the sun terrace opens into the kitchen. The kitchen is fitted with a range of units, one and a half bowl ceramic sink unit, fitted oven and induction hob. The kitchen leads to a utility room with ample spaces for all your laundry facilities. The rear of the kitchen opens into a delightful sun room with double glazed windows enjoying the views over the well stocked garden and out to sea. A patio door leads to the sun terrace. Also on the ground floor is a modern bathroom suite with a feature spa bath and modern wash hand basin and a separate WC.