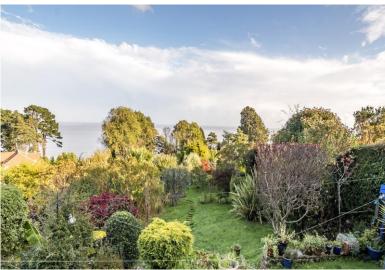

To the front, there is off road parking for 2 cars with the remainder of the front garden being laid to lawn and having well stocked borders. A useful and spacious workshop with power and light is located behind the driveway. A path leads down the side of the bungalow to the rear garden. The garden is a particular feature of this home as it is of a very good size with a variety of mature shrubs and trees. There are several patio areas to make the most of the sunshine, a summer house and potting shed. The garden leads into woodland and the gardens and woods attracts a variety of wildlife so is ideal for those that enjoy nature.