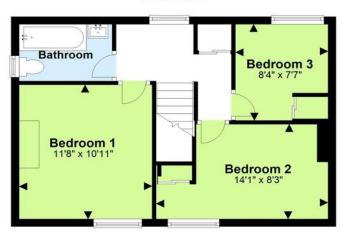

ding a large M&S, Next and Tesco.

There is excellent access to the east/west A27 & M23 and public transport services including Shoreham-by-Sea mainline railway station is only a short walk away offering direct trains to Brighton, London and to the west.

The property is in catchment of Primary & Secondary schools, including popular Shoreham Academy with its 'Outstanding' Ofsted rating.

Shoreham by Sea also benefits from a highly popular Beach, South Downs National Park and River Adur affording fantastic water sports and walking opportunities.

- Semi detach family home
  - Three bedrooms
  - Lounge dining room
- Kitchen breakfast room

- Large rear garden
  - Utility room
- Near Shoreham town centre
- Shoreham academy catchment

















#### **Ground Floor**



#### First Floor



### **Useful Information**

Council Tax: B

Tenure: Freehold

Local Authority: Adur





To book a viewing, or a valuation of your own property, get in touch with one of our experts.

Southwick - 01273 597730 info@hymanhill.co.uk

Shoreham - 01273 454511 shoreham@hymanhill.co.uk

Lettings - 01273 597730 lettings @hymanhill.co.uk

www.hymanhill.co.uk