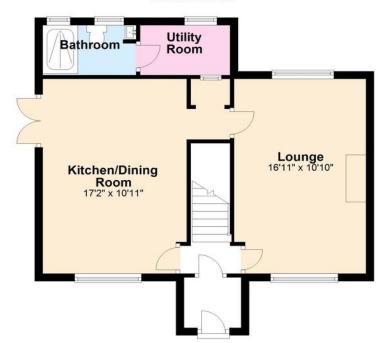

found close by providing a large M&S, Next and Tesco.

There is excellent access to the east/west A27 & M23 and public transport services including Shoreham-by-Sea mainline railway station is only a short walk away offering direct trains to Brighton, London and to the west.

The property is in catchment of Primary & Secondary schools, including popular Shoreham Academy with its 'Outstanding' Ofsted rating.

Shoreham by Sea also benefits from a highly popular Beach, South Downs National Park and River Adur affording fantastic water sports and walking opportunities.

- Semi detach family home
  - Three bedrooms
  - Lounge dining room
- Kitchen breakfast room

- Large rear garden
  - Utility room
- Near Shoreham town centre
- Shoreham academy catchment

















#### **Ground Floor**



#### First Floor



### **Useful Information**

Council Tax: B

Tenure: Freehold

Local Authority: Adur





To book a viewing, or a valuation of your own property, get in touch with one of our experts.

Southwick - 01273 597730 info@hymanhill.co.uk

Shoreham - 01273 454511 shoreham@hymanhill.co.uk

Lettings - 01273 597730 lettings @hymanhill.co.uk

www.hymanhill.co.uk