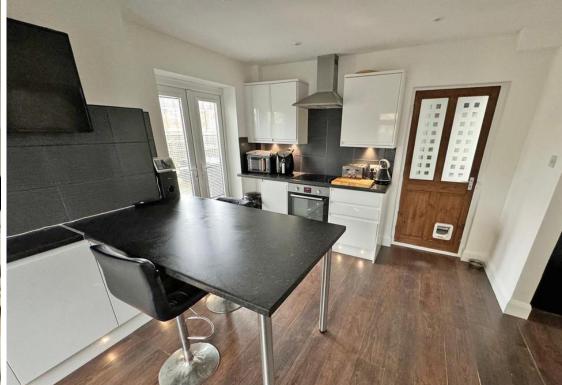

On the ground floor there is a large lounge dining room, a good-sized kitchen breakfast room, utility room and bathroom. The first floor has three bedrooms and an additional bathroom. Being located on a corner plot this property offers a larger than usual side and rear garden. Located in Shoreham academy catchment this is an ideal family home and anyone looking to commute. Viewing is highly recommended.

#### **Ground Floor**