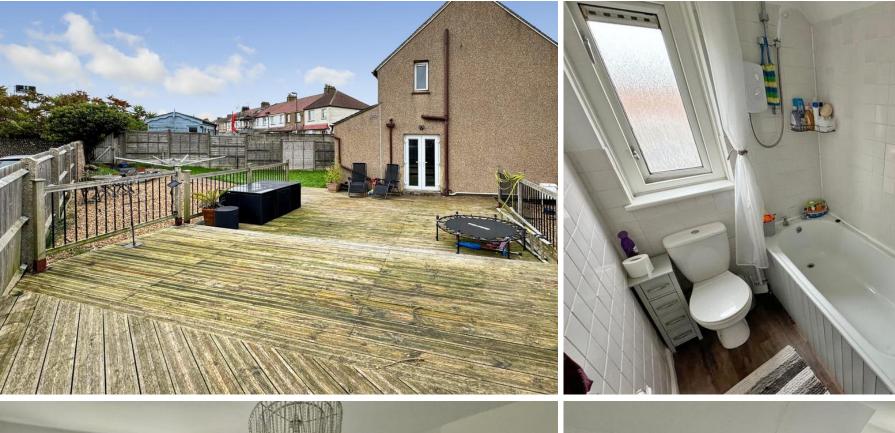

On the ground floor there is a large lounge dining room, a good-sized kitchen breakfast room, utility room and bathroom. The first floor has three bedrooms and an additional bathroom. Being located on a corner plot this property offers a larger than usual side and rear garden. Located in Shoreham academy catchment this is an ideal family home and anyone looking to commute. Viewing is highly recommended.