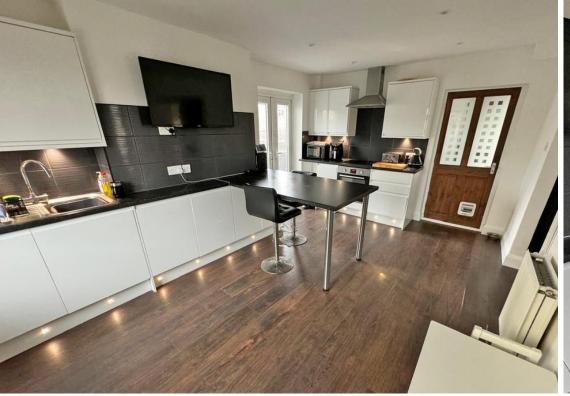

On the ground floor there is a large lounge dining room, a good-sized kitchen breakfast room, utility room and bathroom. The first floor has three bedrooms and an additional bathroom. Being located on a corner plot this property offers a larger than usual side and rear garden. Located in Shoreham academy catchment this is an ideal family home and anyone looking to commute. Viewing is highly recommended.

#### **Ground Floor**