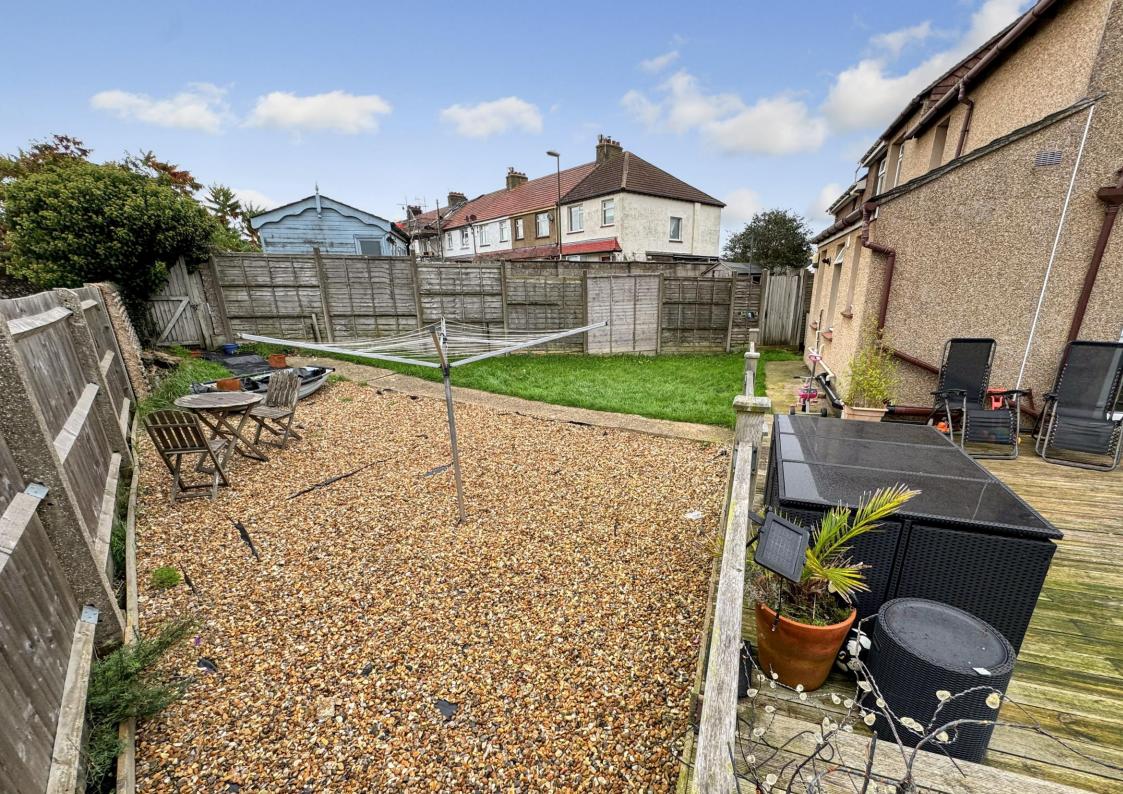

On the ground floor there is a large lounge dining room, a good-sized kitchen breakfast room, utility room and bathroom. The first floor has three bedrooms and an additional bathroom. Being located on a corner plot this property offers a larger than usual side and rear garden. Located in Shoreham academy catchment this is an ideal family home and anyone looking to commute. Viewing is highly recommended.

- Semi detach family home
  - Three bedrooms
  - Lounge dining room
- Kitchen breakfast room

- Large rear garden
  - Utility room
- Near Shoreham town centre
- Shoreham academy catchment