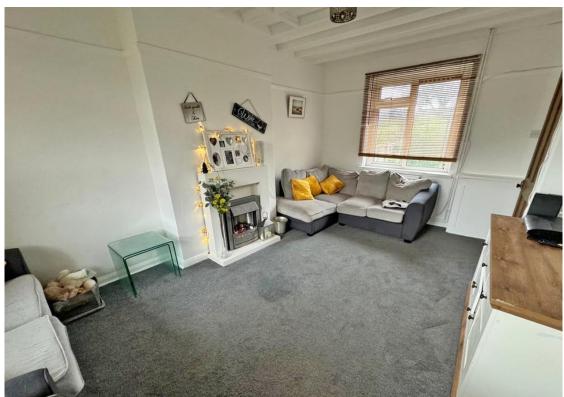

On the ground floor there is a large lounge dining room, a good-sized kitchen breakfast room, utility room and bathroom. The first floor has three bedrooms and an additional bathroom. Being located on a corner plot this property offers a larger than usual side and rear garden. Located in Shoreham academy catchment this is an ideal family home and anyone looking to commute. Viewing is highly recommended.

- Semi detach family home
  - Three bedrooms
  - Lounge dining room
- Kitchen breakfast room

- Large rear garden
  - Utility room
- Near Shoreham town centre
- Shoreham academy catchment