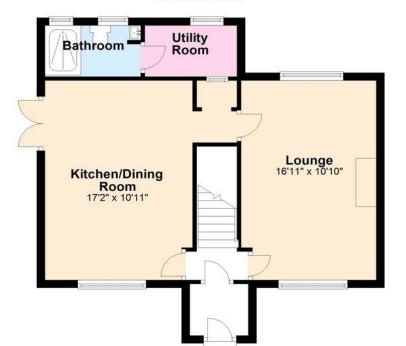

#### **Ground Floor**

On the ground floor there is a large lounge dining room, a good-sized kitchen breakfast room, utility room and bathroom. The first floor has three bedrooms and an additional bathroom. Being located on a corner plot this property offers a larger than usual side and rear garden. Located in Shoreham academy catchment this is an ideal family home and anyone looking to commute. Viewing is highly recommended.