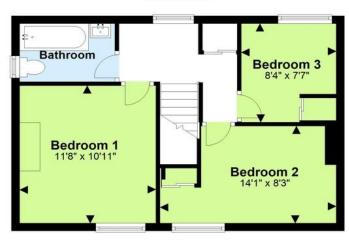

#### First Floor

On the ground floor there is a large lounge dining room, a good-sized kitchen breakfast room, utility room and bathroom. The first floor has three bedrooms and an additional bathroom. Being located on a corner plot this property offers a larger than usual side and rear garden. Located in Shoreham academy catchment this is an ideal family home and anyone looking to commute. Viewing is highly recommended.