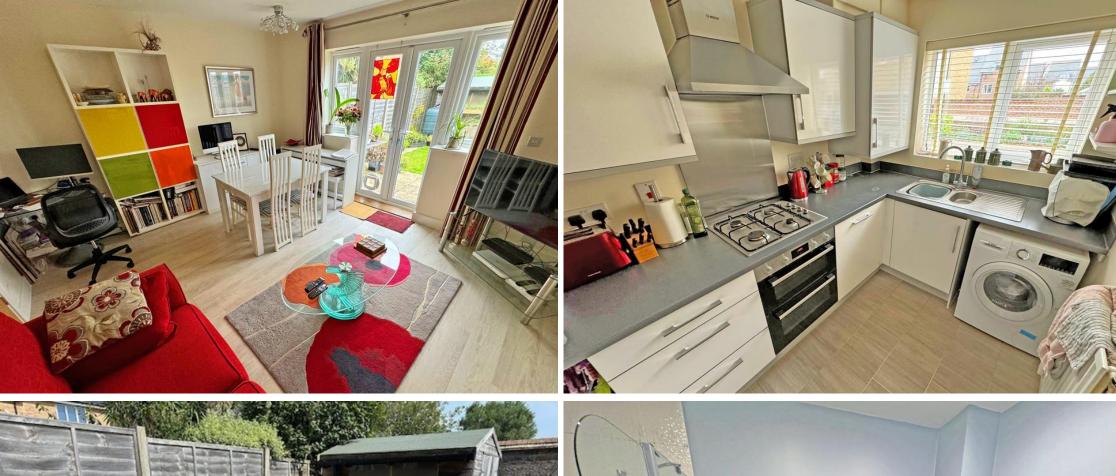

The ground floor of the property consists of a kitchen and cloakroom, and a good-sized lounge-diner with double-glazed patio doors leading onto the rear garden. The garden has direct access to an ALLOCATED PARKING SPACE. The first floor comprises of TWO DOUBLE BEDROOMS and the family bathroom.