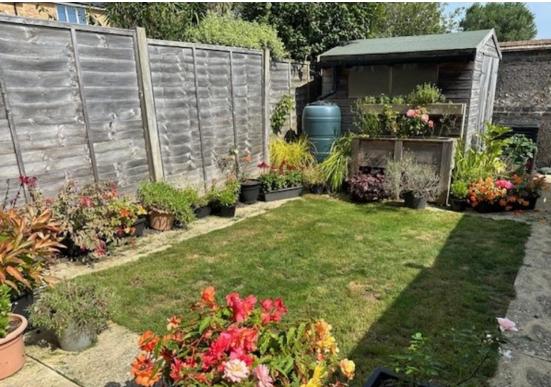

The ground floor of the property consists of a kitchen and cloakroom, and a good-sized lounge-diner with double-glazed patio doors leading onto the rear garden. The garden has direct access to an ALLOCATED PARKING SPACE. The first floor comprises of TWO DOUBLE BEDROOMS and the family bathroom.

- Terraced family home
- Two double bedrooms
  - Good sized lounge
- Ground floor cloakroom

- Good sized rear garden
- Allocated parking space
- Highly popular location
- Shoreham academy catchment