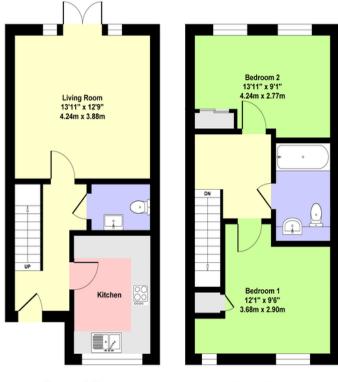

## 3 Rainbow Square, Shoreham, BN43 6AX

Approximate Gross Internal Area 764 sq ft - 71 sq m

**Ground Floor** 

First Floor

This plan is for layout guidance only. Not drawn to scale unless stated. Windows and door openings are approximate. The services, systems and appliances shown have not been tested and no guarantee as to their operability and efficiency can be given. Whilst every care is taken in the preparation of this plan, please check all dimensions, shapes and compass bearings before making decisions reliant upon them.

The ground floor of the property consists of a kitchen and cloakroom, and a good-sized lounge-diner with double-glazed patio doors leading onto the rear garden. The garden has direct access to an ALLOCATED PARKING SPACE. The first floor comprises of TWO DOUBLE BEDROOMS and the family bathroom.