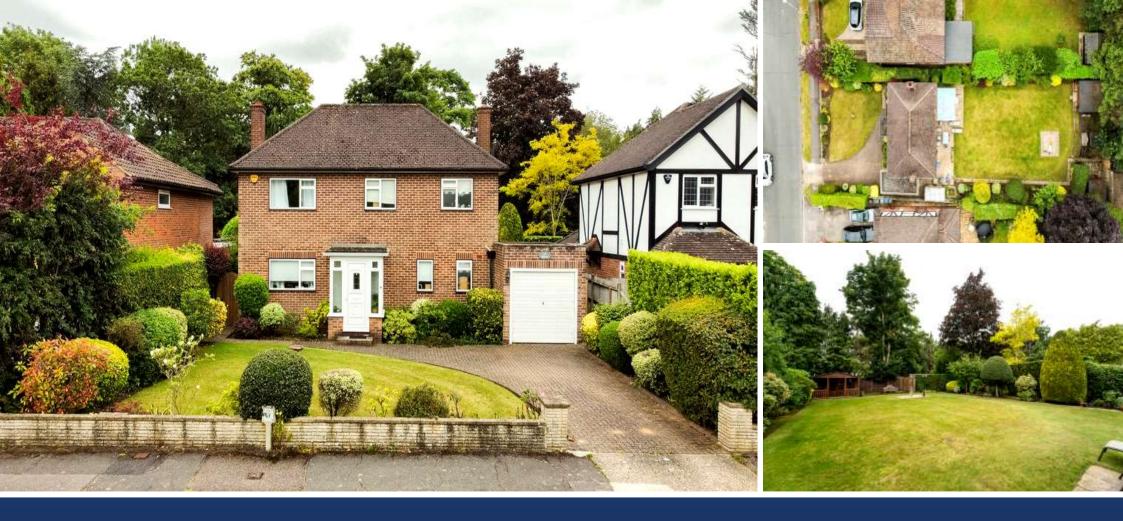

## High Beeches | Gerrards Cross | SL9 7HU

Perfect for those desiring expansive living space, luxurious amenities, and substantial development opportunities, this High Beeches property on the esteemed Dukes Wood Estate presents a rare chance to craft a bespoke living environment. Approved planning permits for a double side and rear extension, along with a loft development, will elevate the property to approximately 3,600 square feet, featuring five bedrooms and five bathrooms. Embrace the opportunity to transform this prestigious address into a truly magnificent home.

The current layout encompasses a welcoming porch, a spacious entrance hallway, a sophisticated living room, a sunlit conservatory, an elegant dining room, a fully equipped kitchen, and a convenient shower room on the ground floor. Upstairs, a generous master bedroom, two additional bedrooms, and a well-appointed family bathroom complete 1,154 square feet of luxurious living space. Enjoy the privacy of mature front and rear gardens, complemented by convenient off street parking, enhancing both comfort and potential for this distinguished High Beeches property.