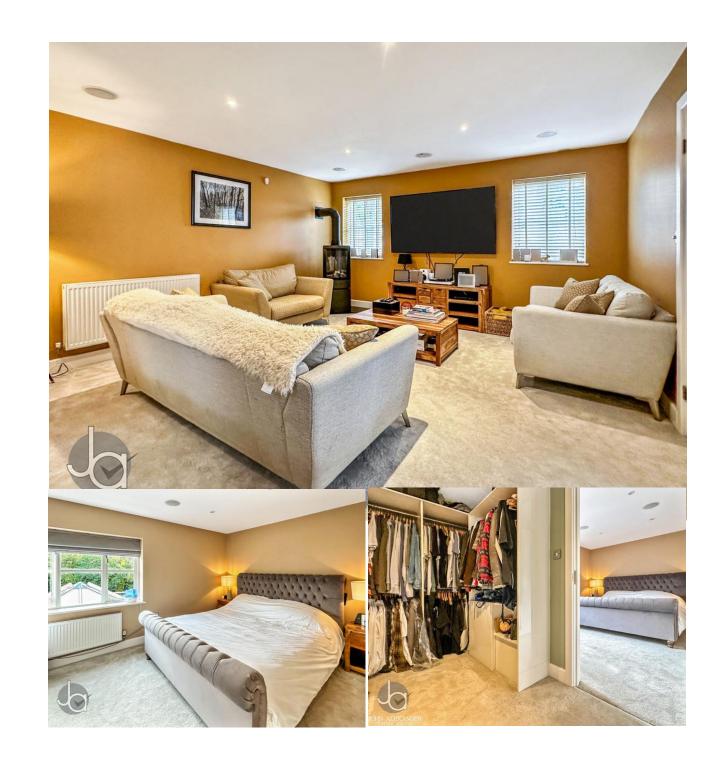

The elegant lounge features an electric log burner and provides access to the study, as well as the staircase leading to the upper levels.

Upstairs, you will find three generously sized double bedrooms, including a principal bedroom with an en-suite and dressing room, complemented by a family bathroom-making this home a perfect fit for growing families or professionals in search of spacious living.

7' 8" x 7' 4" (2.34m x 2.24m)

MASTER BEDROOM

13' 3" x 9' 6" (4.04m x 2.9m)

**DRESSING ROOM** 

5' 5" x 5' 3" (1.65m x 1.6m)

**ENSUITE** 

8' 0" x 5' 8" (2.44m x 1.73m)

**SECOND BEDROOM** 