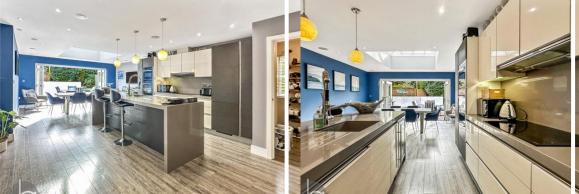

The internal layout is meticulously crafted to prioritize comfort and practicality, while the exterior offers stylish aesthetics with minimal upkeep.

The kitchen and dining area have been expertly designed to maximize natural light, creating a warm and inviting atmosphere for living, entertaining, and unwinding. Equipped with three ovens (including one steam oven), an electric hob, integrated fridge and freezer, and a generously sized island that serves as a breakfast bar, this kitchen is a culinary dream. Adjacent to it is the cleverly designed utility area, which houses the washing machine, tumble dryer, and a separate cloakroom.