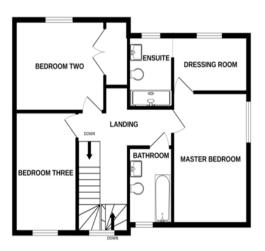

7' 8" x 7' 4" (2.34m x 2.24m)

MASTER BEDROOM

13' 3" x 9' 6" (4.04m x 2.9m)

**DRESSING ROOM** 

5' 5" x 5' 3" (1.65m x 1.6m)

**ENSUITE** 

8' 0" x 5' 8" (2.44m x 1.73m)

**SECOND BEDROOM** 

13' 1" x 8' 2" (3.99m x 2.49m)

THIRD BEDROOM

11' 8" x 9' 1" (3.56m x 2.77m)

**BATHROOM** 

8' 0" x 5' 6" (2.44m x 1.68m)

**REAR GARDEN** 

Lexden Road, Colchester, CO3 4BZ