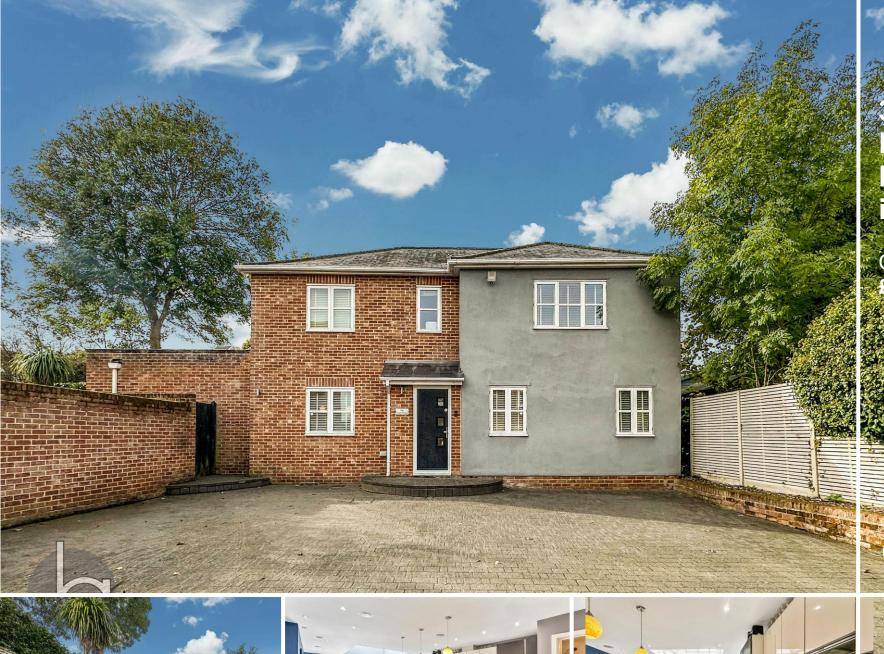

#### THE HOME

John Alexander are very proud to present an extraordinary opportunity, this exquisite three-bedroom detached home is nestled down a private driveway off Lexden Road, showcasing a modern design enriched with remarkable features throughout.

The internal layout is meticulously crafted to prioritize comfort and practicality, while the exterior offers stylish aesthetics with minimal upkeep.

The kitchen and dining area have been expertly designed to maximize natural light, creating a warm and inviting atmosphere for living, entertaining, and unwinding. Equipped with three ovens (including one steam oven), an electric hob, integrated fridge and freezer, and a generously sized island that serves as a breakfast bar, this kitchen is a culinary dream. Adjacent to it is the cleverly designed utility area, which houses the washing machine, tumble dryer, and a separate cloakroom.

The bi-fold doors seamlessly connect the dining area to the garden, allowing for a fluid transition to the modern decking complete with its own dining suite. The garden boasts walled seating, a built-in BBQ, and a harmonious blend of textures comprising wooden decking, stone and brick walls, slabs, pebbles, and artificial grass.

The elegant lounge features an electric log burner and provides access to the study, as well as the staircase leading to the upper levels.

Upstairs, you will find three generously sized double bedrooms, including a principal bedroom with an en-suite and dressing room, complemented by a family bathroom-making this home a perfect fit for growing families or professionals in search of spacious living.