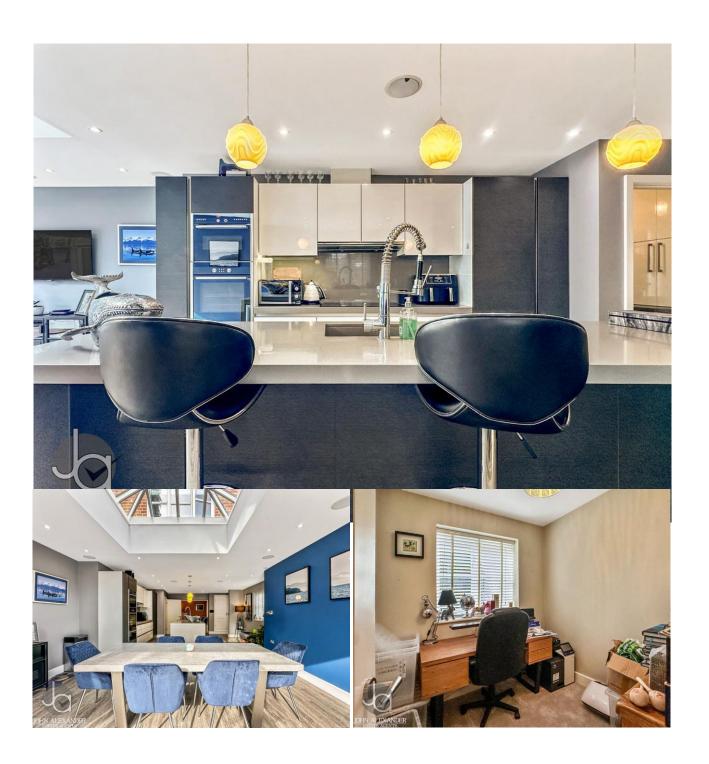

The internal layout is meticulously crafted to prioritize comfort and practicality, while the exterior offers stylish aesthetics with minimal upkeep.

The kitchen and dining area have been expertly designed to maximize natural light, creating a warm and inviting atmosphere for living, entertaining, and unwinding. Equipped with three ovens (including one steam oven), an electric hob, integrated fridge and freezer, and a generously sized island that serves as a breakfast bar, this kitchen is a culinary dream. Adjacent to it is the cleverly designed utility area, which houses the washing machine, tumble dryer, and a separate cloakroom.

The elegant lounge features an electric log burner and provides access to the study, as well as the staircase leading to the upper levels.

Upstairs, you will find three generously sized double bedrooms, including a principal bedroom with an en-suite and dressing room, complemented by a family bathroom-making this home a perfect fit for growing families or professionals in search of spacious living.