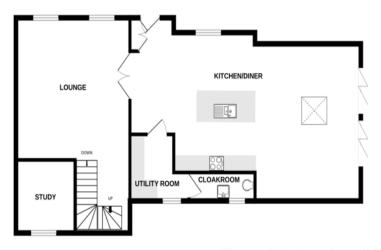

### **ENTRANCE HALL**

LOUNGE

14' 11" x 14' 7" (4.55m x 4.44m)

KITCHEN/DINER

30' 6" x 16' 2" (9.3m x 4.93m)

WC

8' 2" x 3' 2" (2.49m x 0.97m)

STUDY

7' 8" x 7' 4" (2.34m x 2.24m)

MASTER BEDROOM

13' 3" x 9' 6" (4.04m x 2.9m)

**DRESSING ROOM** 

5' 5" x 5' 3" (1.65m x 1.6m)

**ENSUITE** 

8' 0" x 5' 8" (2.44m x 1.73m)

**SECOND BEDROOM** 