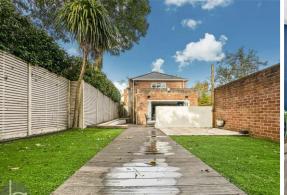

The bi-fold doors seamlessly connect the dining area to the garden, allowing for a fluid transition to the modern decking complete with its own dining suite. The garden boasts walled seating, a built-in BBQ, and a harmonious blend of textures comprising wooden decking, stone and brick walls, slabs, pebbles, and artificial grass.