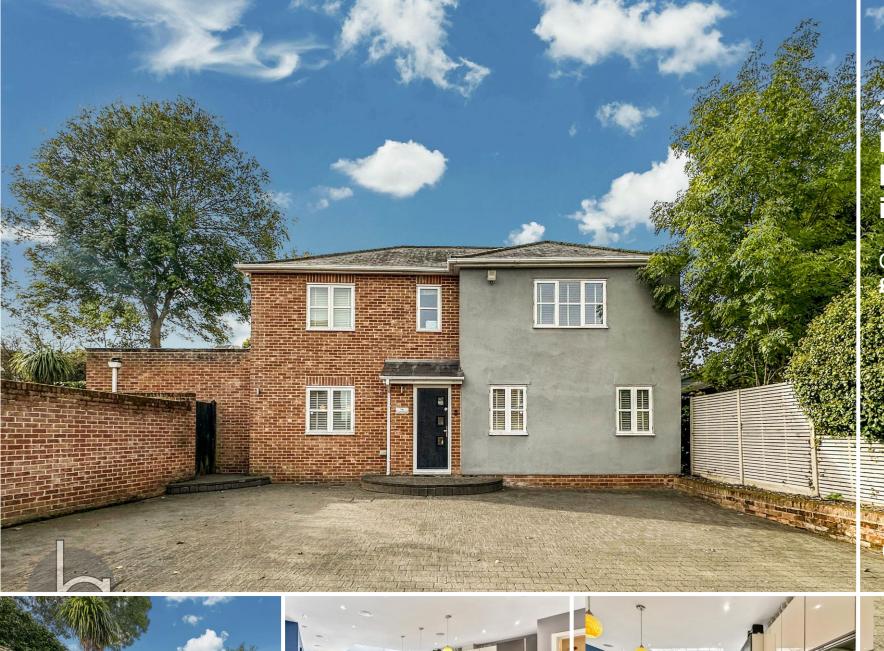

### THE HOME

\*\*\* GUIDE PRICE £500,000 TO £575,000 \*\*\*

John Alexander are very proud to present an extraordinary opportunity, this exquisite three-bedroom detached home is nestled down a private driveway off Lexden Road, showcasing a modern design enriched with remarkable features throughout.

The internal layout is meticulously crafted to prioritize comfort and practicality, while the exterior offers stylish aesthetics with minimal upkeep.

The kitchen and dining area have been expertly designed to maximize natural light, creating a warm and inviting atmosphere for living, entertaining, and unwinding. Equipped with three ovens (including one steam oven), an electric hob, integrated fridge and freezer, and a generously sized island that serves as a breakfast bar, this kitchen is a culinary dream. Adjacent to it is the cleverly designed utility area, which houses the washing machine, tumble dryer, and a separate cloakroom.

The elegant lounge features an electric log burner and provides access to the study, as well as the staircase leading to the upper levels.

Upstairs, you will find three generously sized double bedrooms, including a principal bedroom with an en-suite and dressing room, complemented by a family bathroom-making this home a perfect fit for growing families or professionals in search of spacious living.