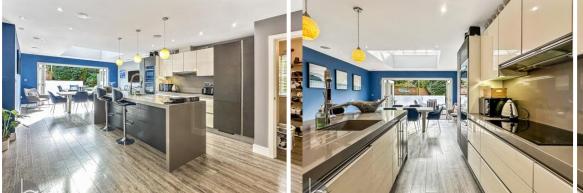

The internal layout is meticulously crafted to prioritize comfort and practicality, while the exterior offers stylish aesthetics with minimal upkeep.

The kitchen and dining area have been expertly designed to maximize natural light, creating a warm and inviting atmosphere for living, entertaining, and unwinding. Equipped with three ovens (including one steam oven), an electric hob, integrated fridge and freezer, and a generously sized island that serves as a breakfast bar, this kitchen is a culinary dream. Adjacent to it is the cleverly designed utility area, which houses the washing machine, tumble dryer, and a separate cloakroom.