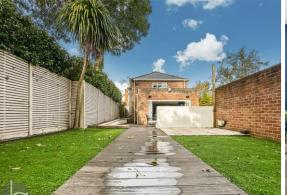

The bi-fold doors seamlessly connect the dining area to the garden, allowing for a fluid transition to the modern decking complete with its own dining suite. The garden boasts walled seating, a built-in BBQ, and a harmonious blend of textures comprising wooden decking, stone and brick walls, slabs, pebbles, and artificial grass.