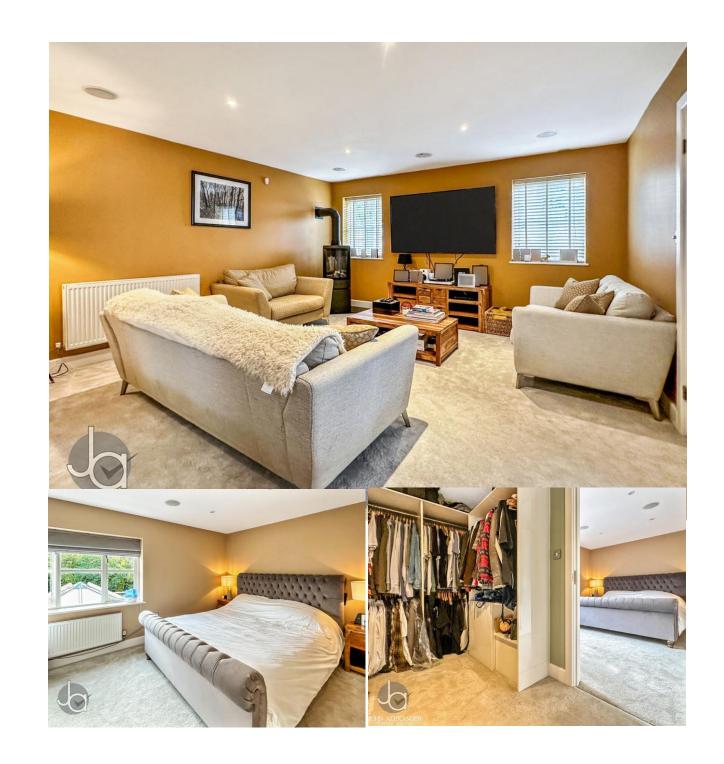

The elegant lounge features an electric log burner and provides access to the study, as well as the staircase leading to the upper levels.

Upstairs, you will find three generously sized double bedrooms, including a principal bedroom with an en-suite and dressing room, complemented by a family bathroom-making this home a perfect fit for growing families or professionals in search of spacious living.

7' 8" x 7' 4" (2.34m x 2.24m)

**MASTER BEDROOM** 

13' 3" x 9' 6" (4.04m x 2.9m)

**DRESSING ROOM** 

5' 5" x 5' 3" (1.65m x 1.6m)

**ENSUITE** 

8' 0" x 5' 8" (2.44m x 1.73m)

**SECOND BEDROOM** 