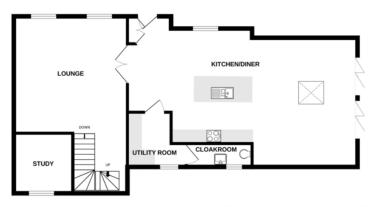

# **ENTRANCE HALL**

LOUNGE

14' 11" x 14' 7" (4.55m x 4.44m)

KITCHEN/DINER

30' 6" x 16' 2" (9.3m x 4.93m)

WC

8' 2" x 3' 2" (2.49m x 0.97m)

STUDY

# **FLOORPLAN**

GROUND FLOOR 1ST FLOOR

Whilst every attempt has been made to ensure the accuracy of the floorpian contained here, measurements of doors, widows, somen and eny other items, are approximate and no responsibility is taken for any excording or miss-statement. This plan is for illustrative purposes only and should be used as such by any prospective purchaser. The second appliances shown have not been tested and no guarantee as to their operability or efficiency can be given.