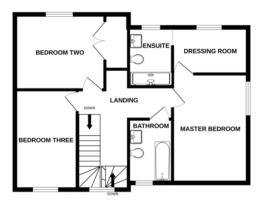

7' 8" x 7' 4" (2.34m x 2.24m)

**MASTER BEDROOM** 

13' 3" x 9' 6" (4.04m x 2.9m)

**DRESSING ROOM** 

5' 5" x 5' 3" (1.65m x 1.6m)

**ENSUITE** 

8' 0" x 5' 8" (2.44m x 1.73m)

**SECOND BEDROOM** 

13' 1" x 8' 2" (3.99m x 2.49m)

THIRD BEDROOM

11' 8" x 9' 1" (3.56m x 2.77m)

**BATHROOM** 

8' 0" x 5' 6" (2.44m x 1.68m)

**REAR GARDEN** 

Lexden Road, Colchester, CO3 4BZ

# **FLOORPLAN**

GROUND FLOOR 1ST FLOOR

Whilst every attempt has been made to ensure the accuracy of the floorpian contained here, measurements of doors, widows, somen and eny other items, are approximate and no responsibility is taken for any excording or miss-statement. This plan is for illustrative purposes only and should be used as such by any prospective purchaser. The second appliances shown have not been tested and no guarantee as to their operability or efficiency can be given.