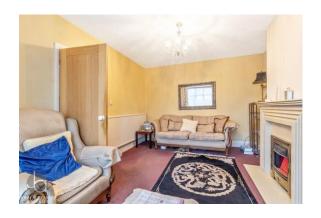

#### LOUNGE

15' 2" x 12' 7" (4.62m x 3.84m)

Double glazed bay window to front, radiator, fireplace.