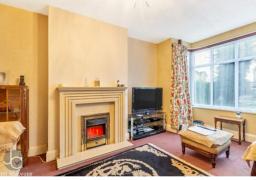

#### LOUNGE

15' 2" x 12' 7" (4.62m x 3.84m)

Double glazed bay window to front, radiator, fireplace.