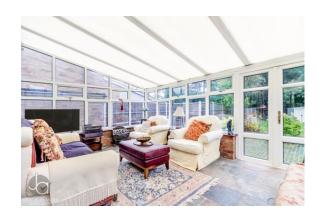

#### **CONSERVATORY**

18' 2" x 10' 10" (5.54m x 3.3m)

Double glazed windows with French doors to garden.