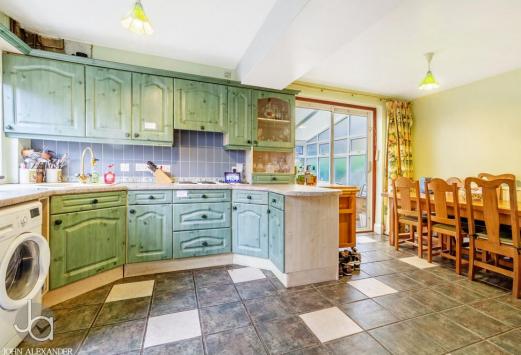

# KITCHEN/DINER

17' 8" x 12' 7" (5.38m x 3.84m)

One and a half bowl single drainer sink unit with cupboards under, matching base and eye level cupboards, work surfaces, under stairs cupboard, integrated hob, double oven, space for fridge freezer, washing machine, radiator, double glazed window to side, door to outside, sliding patio doors to rear through to conservatory.

#### **CONSERVATORY**

18' 2" x 10' 10" (5.54m x 3.3m)

Double glazed windows with French doors to garden.