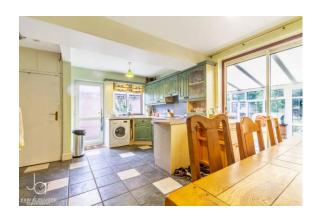

# KITCHEN/DINER

17' 8" x 12' 7" (5.38m x 3.84m)

One and a half bowl single drainer sink unit with cupboards under, matching base and eye level cupboards, work surfaces, under stairs cupboard, integrated hob, double oven, space for fridge freezer, washing machine, radiator, double glazed window to side, door to outside, sliding patio doors to rear through to conservatory.