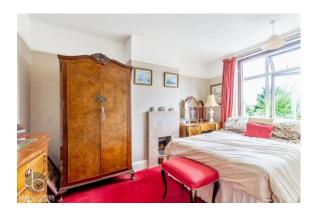

## **BEDROOM ONE**

12' 8" x 10' 2" (3.86m x 3.1m)

Double glazed window to rear, built in wardrobes, radiator.