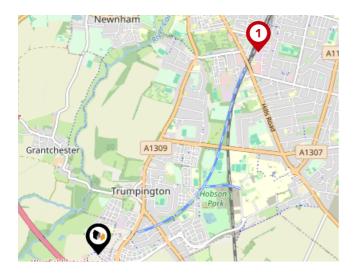

#### National Rail Stations

| Pin | Name                            | Distance   |
|-----|---------------------------------|------------|
| 1   | Cambridge Rail Station          | 2.35 miles |
| 2   | Foxton Rail Station             | 3.89 miles |
| 3   | Cambridge North Rail<br>Station | 4.59 miles |

#### Trunk Roads/Motorways

| Pin | Name    | Distance   |
|-----|---------|------------|
| 1   | M11 J11 | 0.5 miles  |
| 2   | M11 J12 | 1.95 miles |
| 3   | M11 J13 | 3.27 miles |
| 4   | M11 J14 | 4.8 miles  |
| 5   | M11 J10 | 5 miles    |