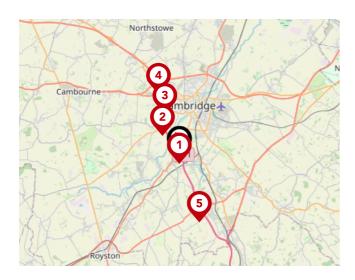

#### Trunk Roads/Motorways

| Pin | Name    | Distance   |
|-----|---------|------------|
| 1   | M11 J11 | 0.5 miles  |
| 2   | M11 J12 | 1.95 miles |
| 3   | M11 J13 | 3.27 miles |
| 4   | M11 J14 | 4.8 miles  |
| 5   | M11 J10 | 5 miles    |