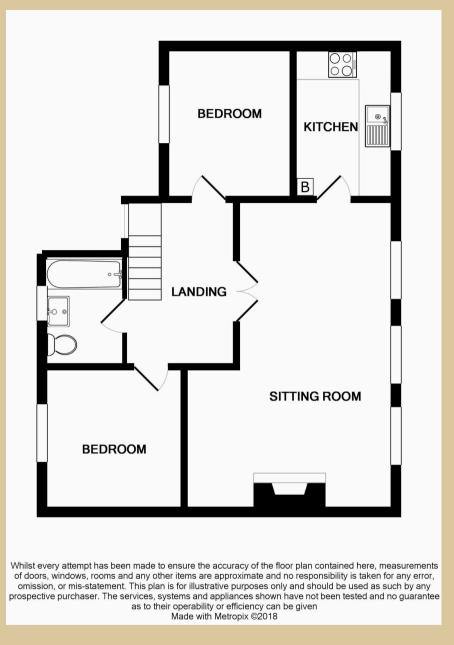

## 1 The Square, Marlborough

A bright and airy, beautifully decorated twobedroom, first-floor apartment with a spacious living and dining room offering scenic views across The Square in the heart of Aldbourne. The kitchen is well-equipped with ample wall and floor units, along with a fridge, freezer, and washing machine. Includes courtyard parking and is conveniently located within walking distance to local amenities. Sorry, no pets allowed.