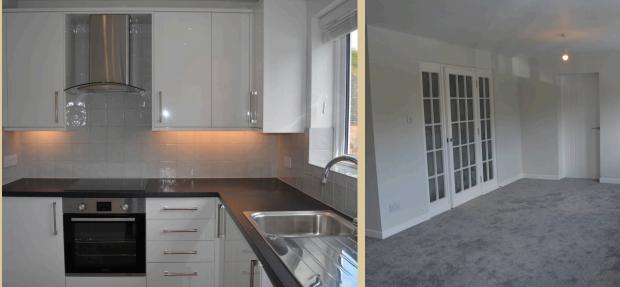

## 1 The Square, Marlborough

A bright and airy, beautifully decorated twobedroom, first-floor apartment with a spacious living and dining room offering scenic views across The Square in the heart of Aldbourne. The kitchen is well-equipped with ample wall and floor units, along with a fridge, freezer, and washing machine. Includes courtyard parking and is conveniently located within walking distance to local amenities. Sorry, no pets allowed.