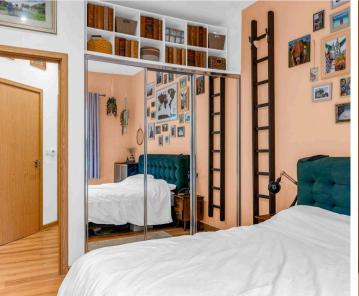

#### **Bedroom**

12' 8" x 10' 4" (3.87m x 3.15m)

With Upvc double glazed sash style window to rear aspect, fitted wardrobe cupboards with mirrored sliding doors, radiator, wood flooring.