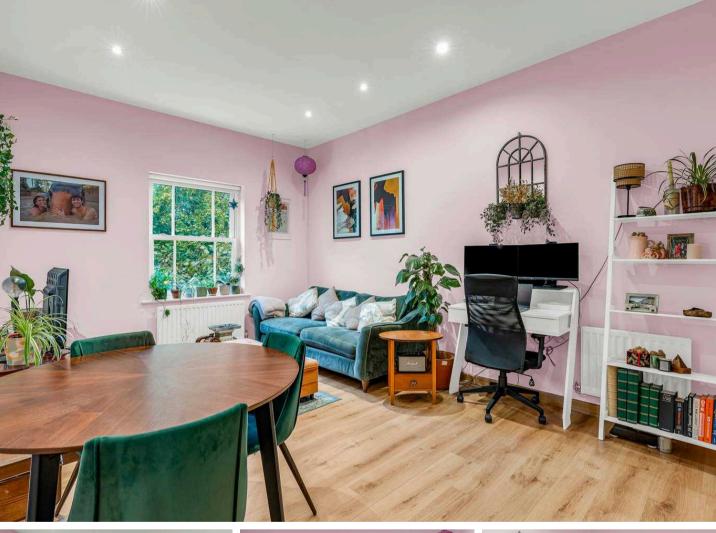

### Lounge/Dining Room

15' 9" x 11' 6" (4.80m x 3.51m)

With Upvc double glazed sash style window, radiator, wood flooring, open to: