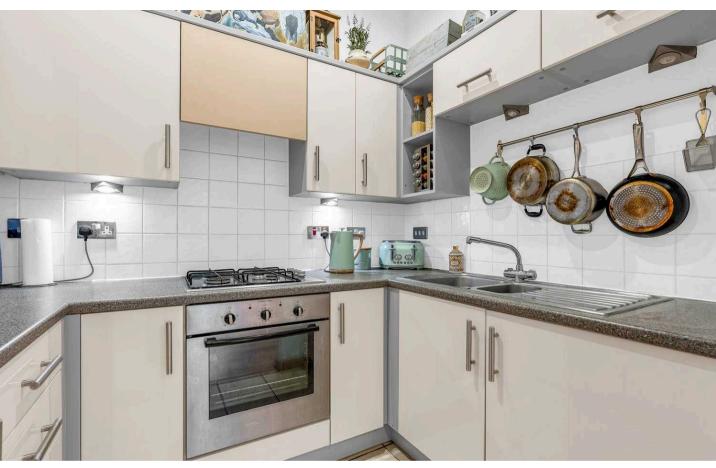

#### Kitchen

Fitted with a range of wall and base storage units with work surfaces over incorporating a one and a half bowl sink and drainer unit, tiled splashbacks, four ring gas hob inset with oven below and extractor over, integrated appliances, concealed wall mounted gas central heating, tiled flooring.