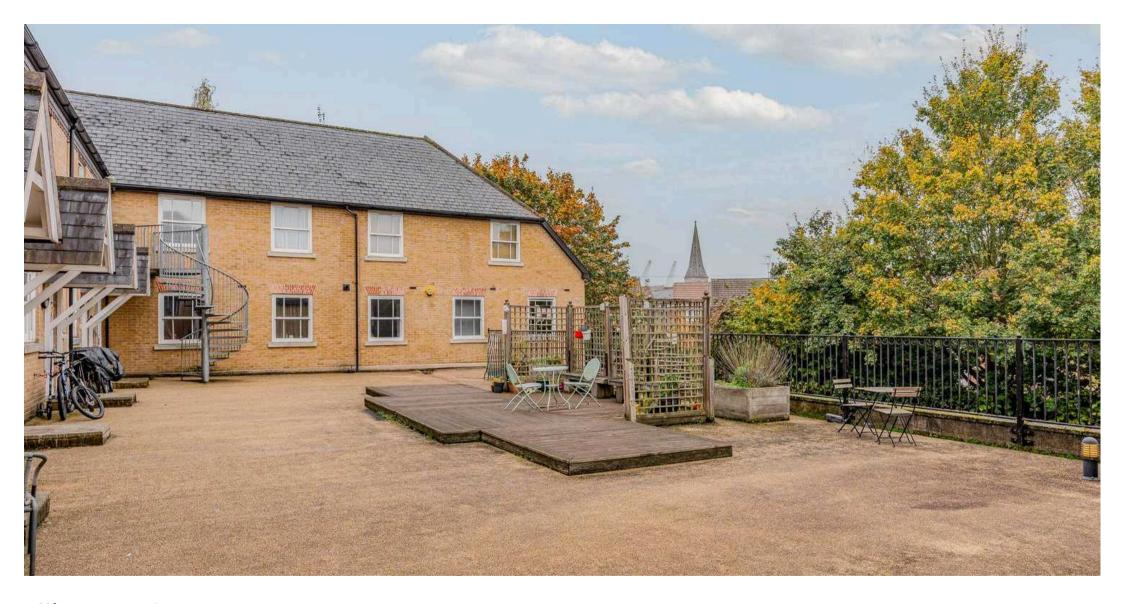

ge of wall and base storage units with work surfaces over incorporating a one and a half bowl sink and drainer unit, tiled splashbacks, four ring gas hob inset with oven below and extractor over, integrated appliances, concealed wall mounted gas central heating, tiled flooring.

#### **Bedroom**

12' 8" x 10' 4" (3.87m x 3.15m)

With Upvc double glazed sash style window to rear aspect, fitted wardrobe cupboards with mirrored sliding doors, radiator, wood flooring.

#### **Bathroom**

Fitted with a suite comprising panel enclosed bath with shower over, low level wc, pedestal wash hand basin, radiator, tiled splashbacks, extractor, tiled flooring.













## REAR GARDEN

Well kept communal terrace.

# SECURE GATED

1 Parking Space

Private allocated parking accessed via security gate.



# Elliot Heath Estate Agents

Elliot Heath Estate Agents, 7 Star Street - SG12 7AA

01920 29 33 33

hello@elliotheath.co.uk

elliotheath.co.uk