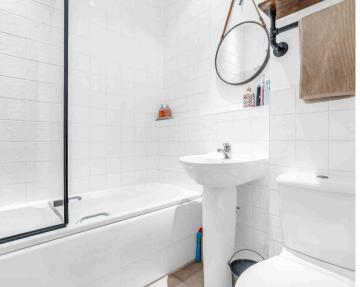

#### **Bathroom**

Fitted with a suite comprising panel enclosed bath with shower over, low level wc, pedestal wash hand basin, radiator, tiled splashbacks, extractor, tiled flooring.