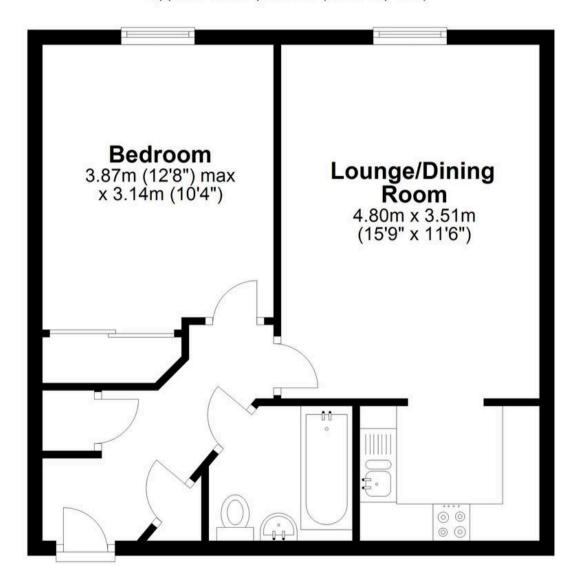

# **First Floor**

Approx. 45.4 sq. metres (489.0 sq. feet)

Total area: approx. 45.4 sq. metres (489.0 sq. feet)

### Lounge/Dining Room

15' 9" x 11' 6" (4.80m x 3.51m)

With Upvc double glazed sash style window, radiator, wood flooring, open to:

#### **Bedroom**

12' 8" x 10' 4" (3.87m x 3.15m)

With Upvc double glazed sash style window to rear aspect, fitted wardrobe cupboards with mirrored sliding doors, radiator, wood flooring.