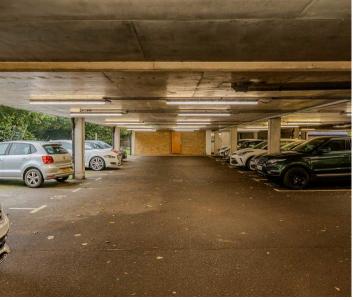

# SECURE GATED

1 Parking Space

Private allocated parking accessed via security gate.