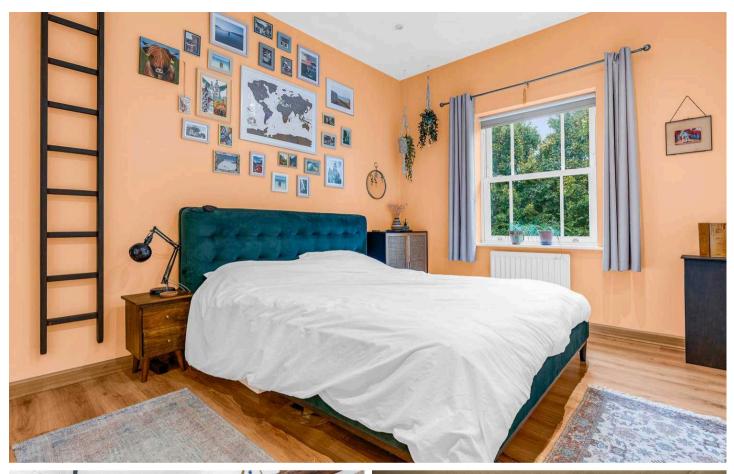

#### **Bedroom**

12' 8" x 10' 4" (3.87m x 3.15m)

With Upvc double glazed sash style window to rear aspect, fitted wardrobe cupboards with mirrored sliding doors, radiator, wood flooring.