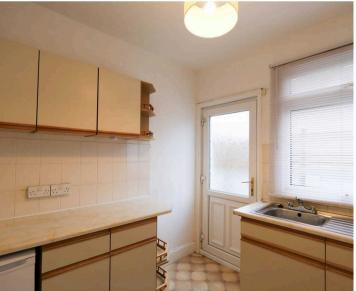

#### Living

Large sunny lounge and dining room to the rear. Separate kitchen with access to the rear patio.