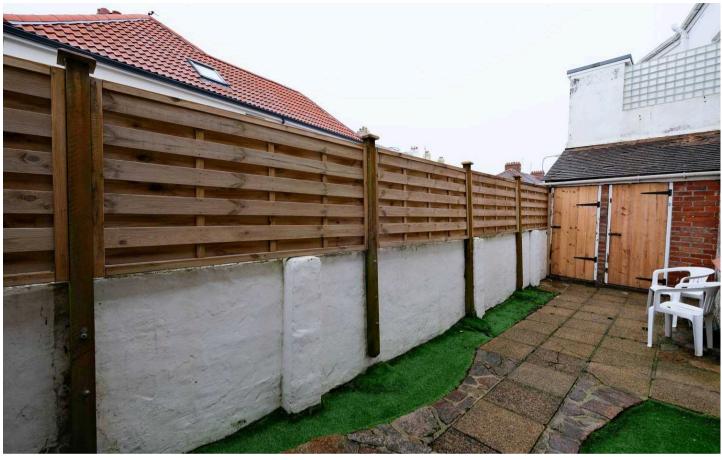

#### Living

Large sunny lounge and dining room to the rear. Separate kitchen with access to the rear patio.