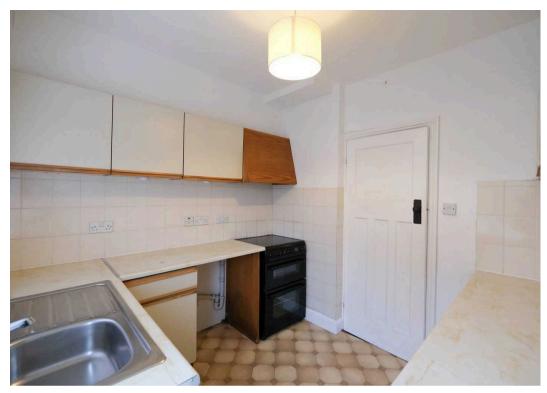

#### Living

Large sunny lounge and dining room to the rear. Separate kitchen with access to the rear patio.