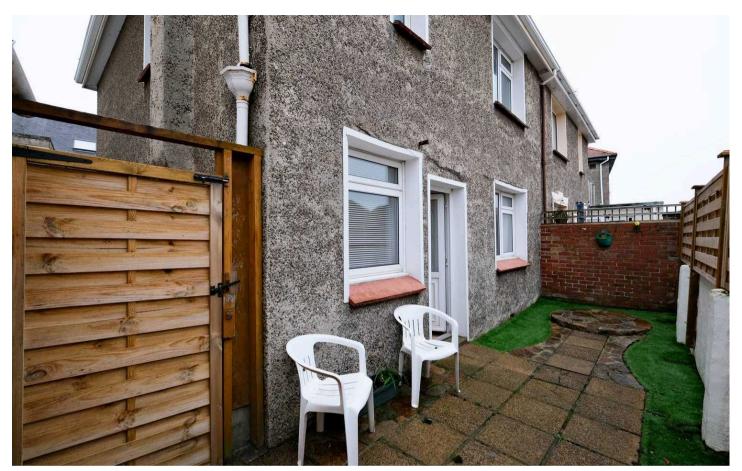

#### Living

Large sunny lounge and dining room to the rear. Separate kitchen with access to the rear patio.