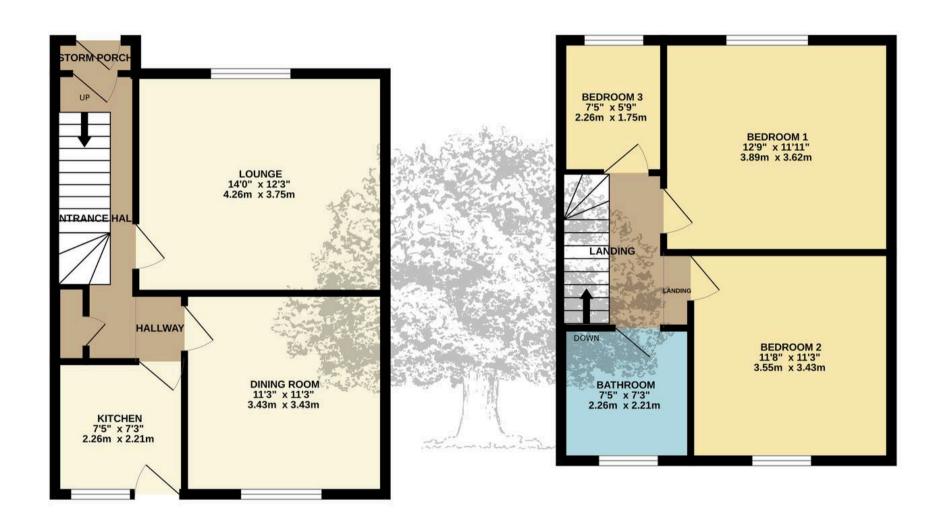

### La Dique La Greve d'Azette

St Clement, Jersey

A conveniently located 3 bedroom, 1 bathroom semi-detached house that has been in the same family for many years, in need of gentle modernisation to provide a perfect family home. Briefly comprising of a separate kitchen, large lounge and a formal dining room, 2 large double bedrooms and a single bedroom/study along with a house bathroom, on drive parking for 1 car with access to the rear patio. Directly on the No1 bus route and a short distance from Havre des Pas and town, vacant possesion and no onward chain.

#### Living

Large sunny lounge and dining room to the rear. Separate kitchen with access to the rear patio.

#### Sleeping

Two large double bedrooms and a further single bedroom. Family bathroom on the 1st floor.

#### TOTAL FLOOR AREA: 879 sq.ft. (81.6 sq.m.) approx.