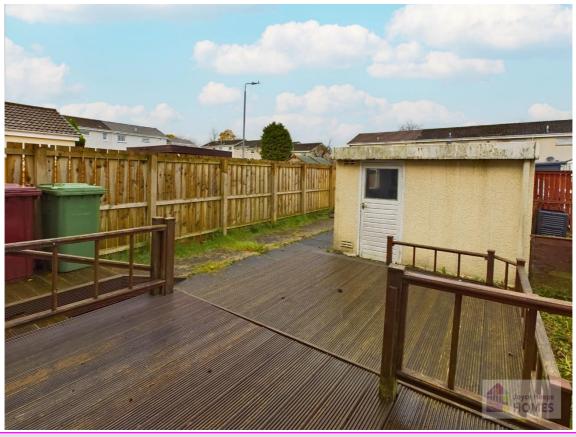

# **East Kilbride's Local Estate Agent**

E.K. Business Park 14 Stroud Road East Kilbride G75 0YA

The front garden is laid to lawn. The rear garden is laid to lawn with a timber decked patio, it is surrounded by timber perimeter fencing with gate leading to the garage and parking area.