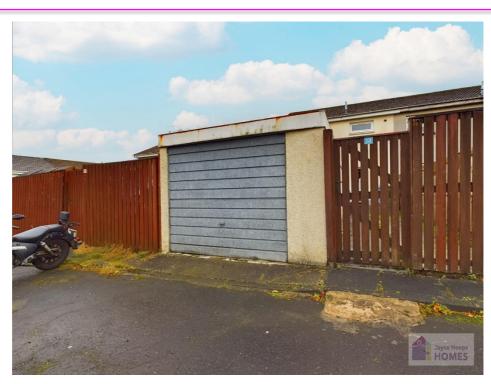

#### **Features**

Requiring modernisation

Lock up garage

Ample parking to rear

Electric heating

UPVC double-glazing

Shower room with electric shower

Regular bus services

# **East Kilbride's Local Estate Agent**

E.K. Business Park 14 Stroud Road East Kilbride G75 0YA

The front garden is laid to lawn. The rear garden is laid to lawn with a timber decked patio, it is surrounded by timber perimeter fencing with gate leading to the garage and parking area.