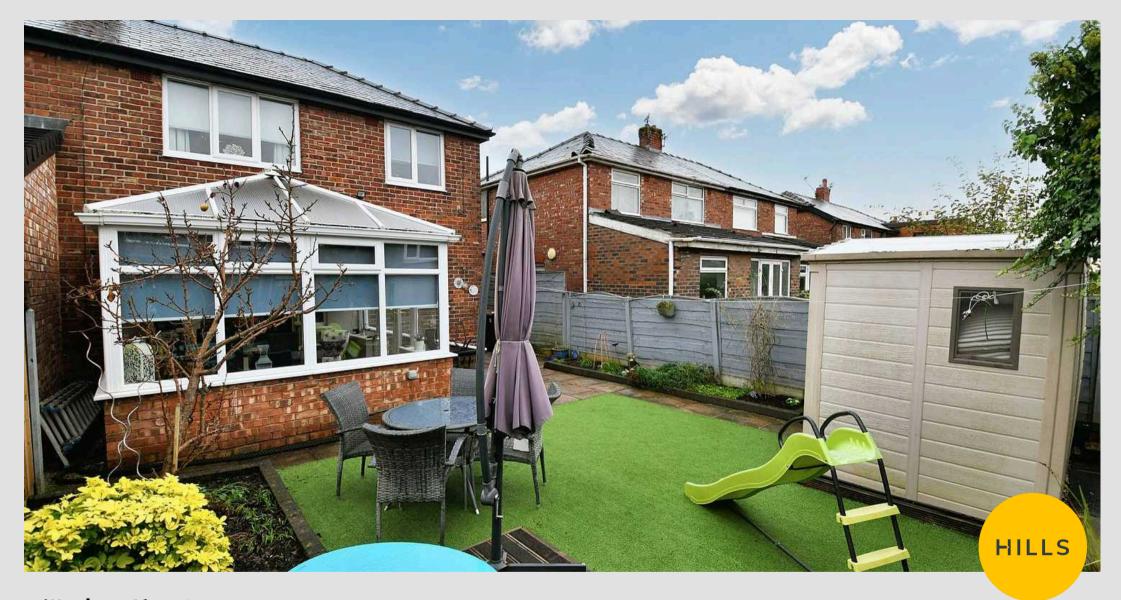

## External

To the rear of the property is a garden with a well maintained lawn and paved area.