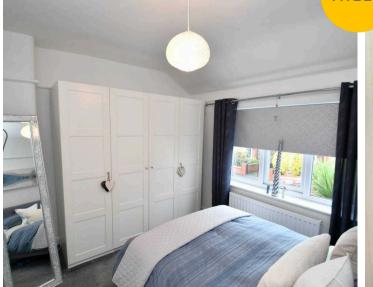

#### **Bedroom One**

11' 1" x 9' 6" (3.38m x 2.89m)

Complete with a ceiling light point, wall mounted radiator and carpet flooring.

#### **Bedroom Two**

9' 1" x 8' 0" (2.77m x 2.44m)

Featuring fitted wardrobes. Complete with a ceiling light point, wall mounted radiator and laminate flooring.

#### **Bedroom Three**

8' 0" x 7' 7" (2.43m x 2.30m)

Featuring fitted over head cupboards and wardrobes. Complete with a ceiling light point and carpet flooring.