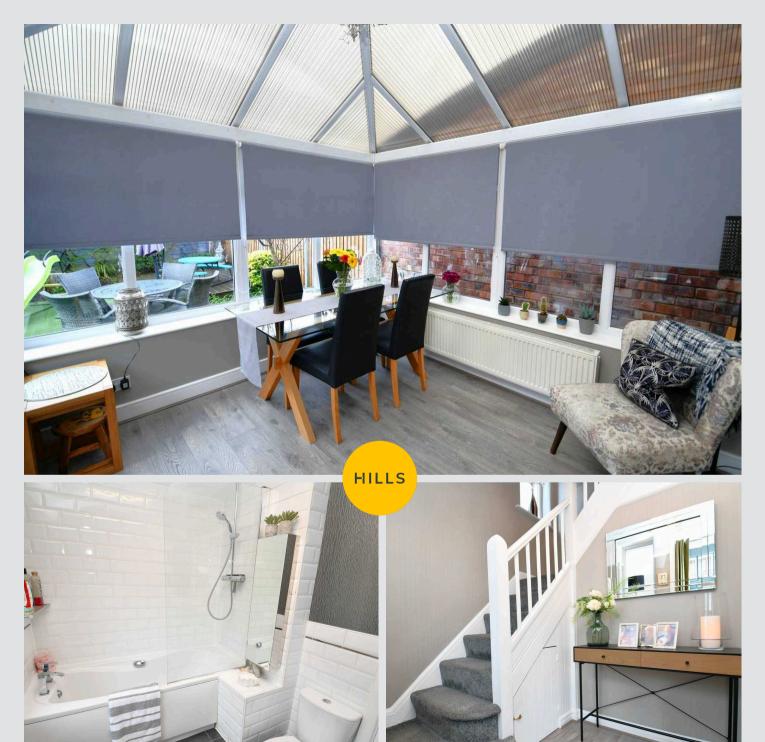

## Conservatory

10' 8" x 10' 10" (3.24m x 3.31m)

A spacious conservatory complete with a wall mounted radiator and laminate flooring.

## Bathroom

6' 0" x 7' 8" (1.82m x 2.33m)

Featuring a three-piece suite including bath with shower over, hand wash basin and W.C. Complete with a tiled flooring.

## Landing

Complete with a ceiling light point and carpet flooring.