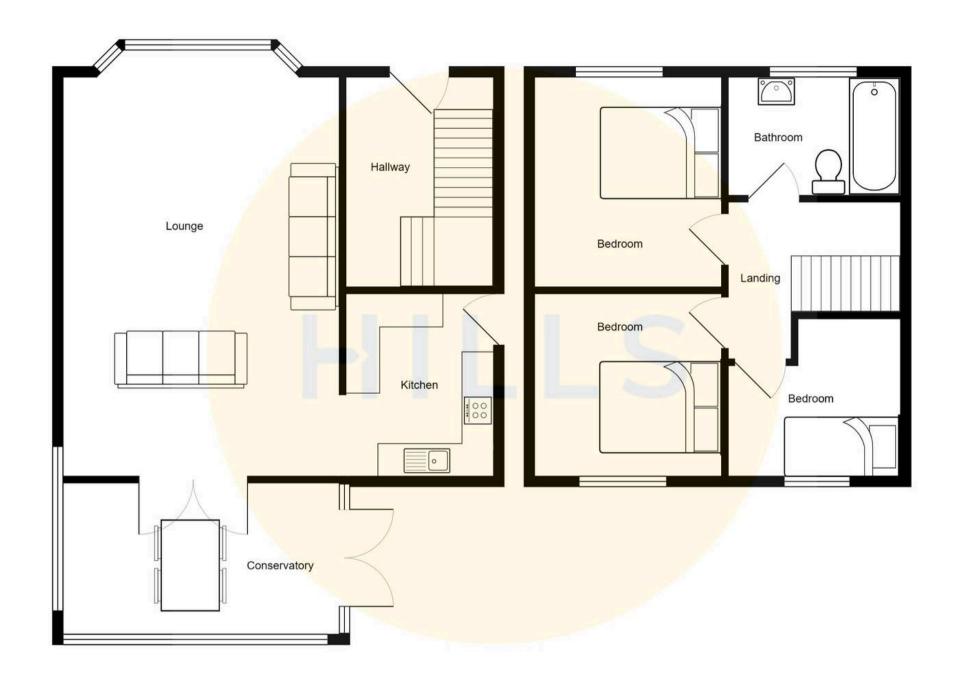

### Lounge

11' 1" x 11' 0" (3.39m x 3.36m)

Entered via a uPVC front door. Complete with a ceiling light point, wall mounted radiator and laminate flooring.

#### Kitchen

7' 9" x 10' 9" (2.36m x 3.28m)

Featuring complementary fitted units with integral stainless steel sink and washing machine. Fridge freezer and gas hob. Complete with a ceiling light point and cushioned flooring.

## Conservatory

10' 8" x 10' 10" (3.24m x 3.31m)

A spacious conservatory complete with a wall mounted radiator and laminate flooring.

## Landing

Complete with a ceiling light point and carpet flooring.

#### **Bedroom One**

11' 1" x 9' 6" (3.38m x 2.89m)

Complete with a ceiling light point, wall mounted radiator and carpet flooring.

#### **Bedroom Two**

9' 1" x 8' 0" (2.77m x 2.44m)

Featuring fitted wardrobes. Complete with a ceiling light point, wall mounted radiator and laminate flooring.

#### **Bedroom Three**

8' 0" x 7' 7" (2.43m x 2.30m)

Featuring fitted over head cupboards and wardrobes. Complete with a ceiling light point and carpet flooring.

## Bathroom

6' 0" x 7' 8" (1.82m x 2.33m)

Featuring a three-piece suite including bath with shower over, hand wash basin and W.C. Complete with a tiled flooring.