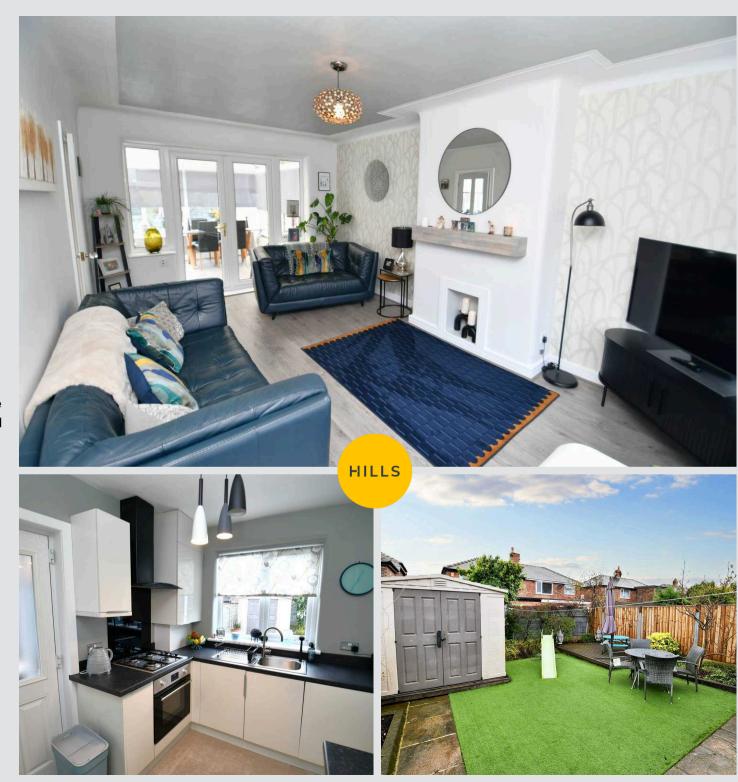

### Lounge

11' 1" x 11' 0" (3.39m x 3.36m)

Entered via a uPVC front door. Complete with a ceiling light point, wall mounted radiator and laminate flooring.

#### Kitchen

7' 9" x 10' 9" (2.36m x 3.28m)

Featuring complementary fitted units with integral stainless steel sink and washing machine. Fridge freezer and gas hob. Complete with a ceiling light point and cushioned flooring.

## External

To the rear of the property is a garden with a well maintained lawn and paved area.