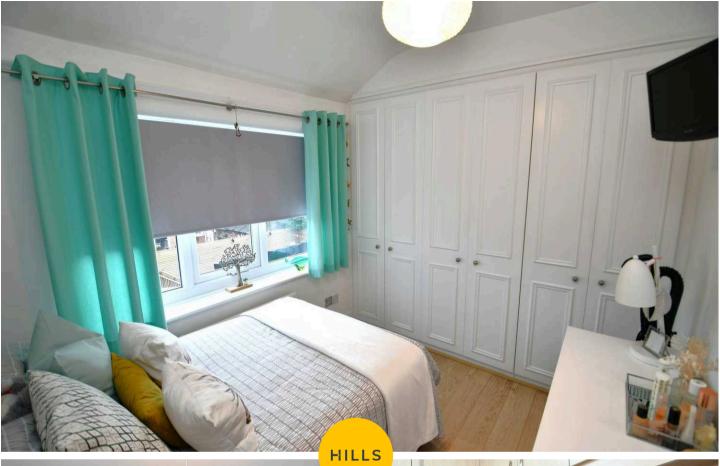

#### **Bedroom One**

11' 1" x 9' 6" (3.38m x 2.89m)

Complete with a ceiling light point, wall mounted radiator and carpet flooring.

#### **Bedroom Two**

9' 1" x 8' 0" (2.77m x 2.44m)

Featuring fitted wardrobes. Complete with a ceiling light point, wall mounted radiator and laminate flooring.

#### **Bedroom Three**

8' 0" x 7' 7" (2.43m x 2.30m)

Featuring fitted over head cupboards and wardrobes. Complete with a ceiling light point and carpet flooring.