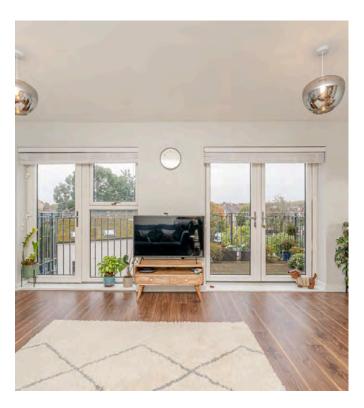

The L-shaped main room measures approximately 22 x 18 ft. This has lovely natural light and great views thanks to a generous amount of glazing along the sunny southwest-facing wall. This includes double doors that open onto the balcony and a single door that opens onto a Juliet balcony. The private balcony has great views over the quiet rear of the building and the rooftops beyond. It's decked and has space for a table and chairs, making it the perfect place to relax.

The well-equipped kitchen, neatly fitted into the rear of the living room, has smart glossy units and discreet integrated appliance. This leaves ample space for a large sofa and a dining table.

COUNCIL TAX BAND: C ENFIELD COUNCIL