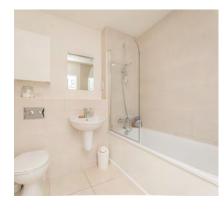

### PROPERTY DESCRIPTION CONTINUED......

The bedroom is a generous size. It has bespoke fitted wardrobes and is carpeted for comfort. The bathroom has a bath with a mixer shower, a washbasin console, and a concealed cistern WC. There's also a mirror above the washbasin, a handy shelf, and a heated towel rail.