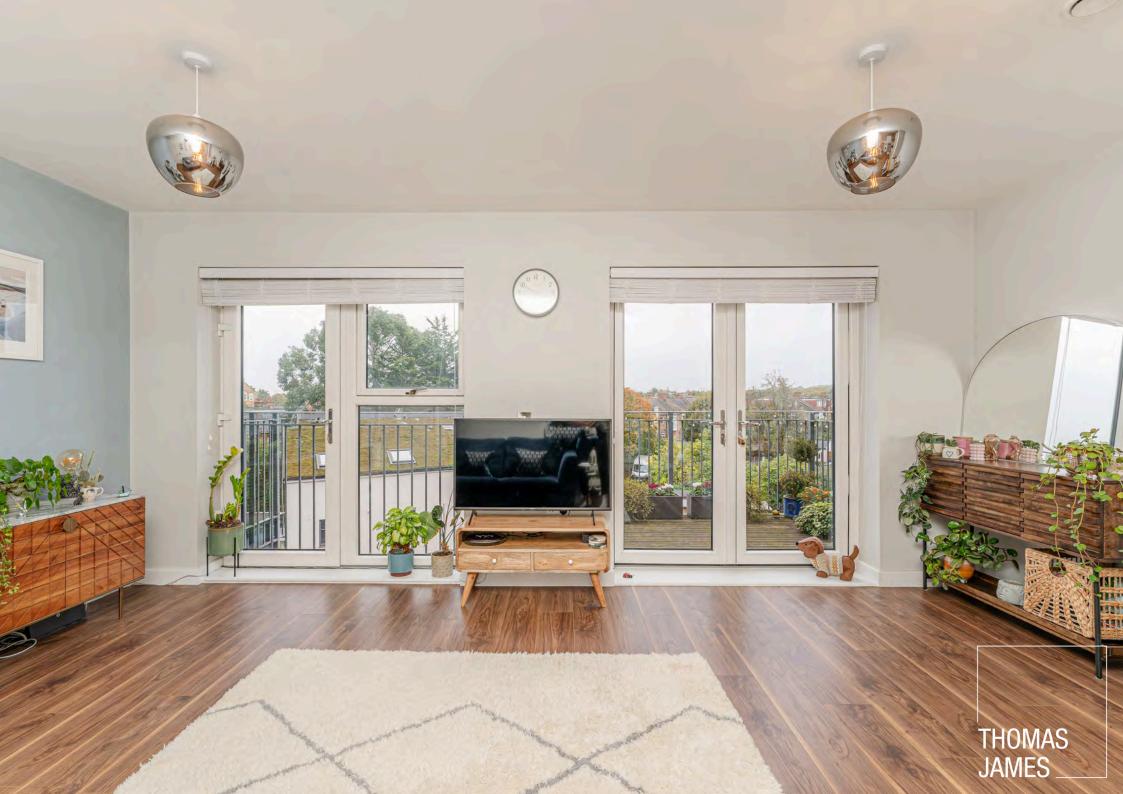

The L-shaped main room measures approximately 22 x 18 ft. This has lovely natural light and great views thanks to a generous amount of glazing along the sunny southwest-facing wall. This includes double doors that open onto the balcony and a single door that opens onto a Juliet balcony. The private balcony has great views over the quiet rear of the building and the rooftops beyond. It's decked and has space for a table and chairs, making it the perfect place to relax.

The well-equipped kitchen, neatly fitted into the rear of the living room, has smart glossy units and discreet integrated appliance. This leaves ample space for a large sofa and a dining table.

COUNCIL TAX BAND: C ENFIELD COUNCIL