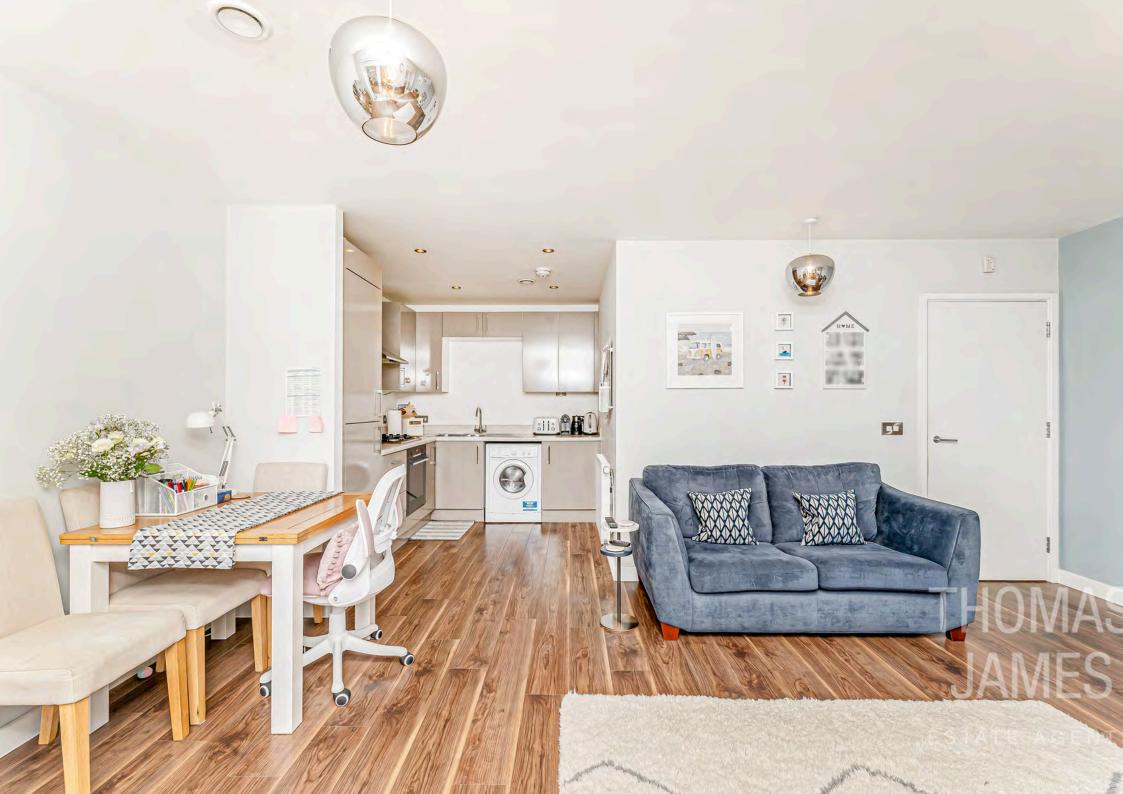

The well-equipped kitchen, neatly fitted into the rear of the living room, has smart glossy units and discreet integrated appliance. This leaves ample space for a large sofa and a dining table.

COUNCIL TAX BAND: C ENFIELD COUNCIL

Built in 2017, the property has a 116 year lease. All fixtures and fittings are of contemporary design, including the modern kitchen and bathroom.

The apartment is double glazed and has a mechanical air ventilation and distribution system. It's in excellent condition throughout, with white walls, grey carpet, and wood laminate flooring that give it a fresh, modern feel. The property is offered chain free.