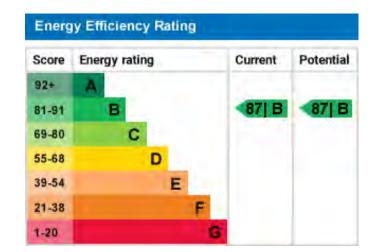

the nearby neighbourhood centre of Arnos Grove.

Public transport links are good. The nearest station, Arnos Grove, is just a ten minute walk away. This is on the Piccadilly Line and has direct trains to King's Cross and the West End. New Southgate station, just under a mile away, has regular direct services to King's Cross and Moorgate.

It's a convenient location for drivers, with the North Circular Road just a couple of minutes' drive away providing fast connections to the motorway network.

Arnos Park and Broomfield Park are both about a ten minute walk. These popular open green spaces offer a variety of leisure options and great views across the capital.

**TRANSPORT** 



VIDEO





## 4th Floor 58.02 sq.m. (624.52 sq.ft.) approx.



Key:

CH - Ceiling Height

PLAN FOR EXTENSION





## TOTAL FLOOR AREA: 58.02 sq.m. (624.52 sq.ft.) approx.

Whilst every attempt has been made to ensure the accuracy of the floor plan contained here measurements of doors, windows, rooms and any other items are approximate and no responsibility is taken for any error omission, or misstatement. This plan is for illustrative purposes only and should be used as such by any prospective purchaser. The services system and appliances shown have not been tested and no guarantee as to their operability or efficiency can be given.

Thomas James Estate Agents t 0208 226 0068 e info@thomasjameskw.com wthomasjamesestateagents.com