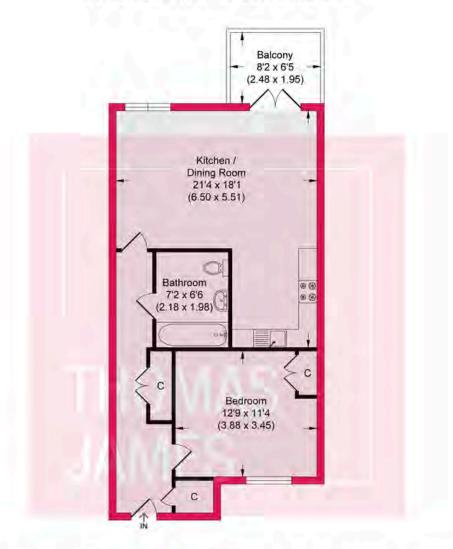

## 4th Floor 58.02 sq.m. (624.52 sq.ft.) approx.

Key:

CH - Ceiling Height

PLAN FOR EXTENSION

## TOTAL FLOOR AREA: 58.02 sq.m. (624.52 sq.ft.) approx.

Whilst every attempt has been made to ensure the accuracy of the floor plan contained here measurements of doors, windows, rooms and any other items are approximate and no responsibility is taken for any error omission, or misstatement. This plan is for illustrative purposes only and should be used as such by any prospective purchaser. The services system and appliances shown have not been tested and no guarantee as to their operability or efficiency can be given.