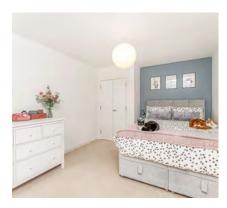

### PROPERTY DESCRIPTION CONTINUED......

The bedroom is a generous size. It has bespoke fitted wardrobes and is carpeted for comfort. The bathroom has a bath with a mixer shower, a washbasin console, and a concealed cistern WC. There's also a mirror above the washbasin, a handy shelf, and a heated towel rail.