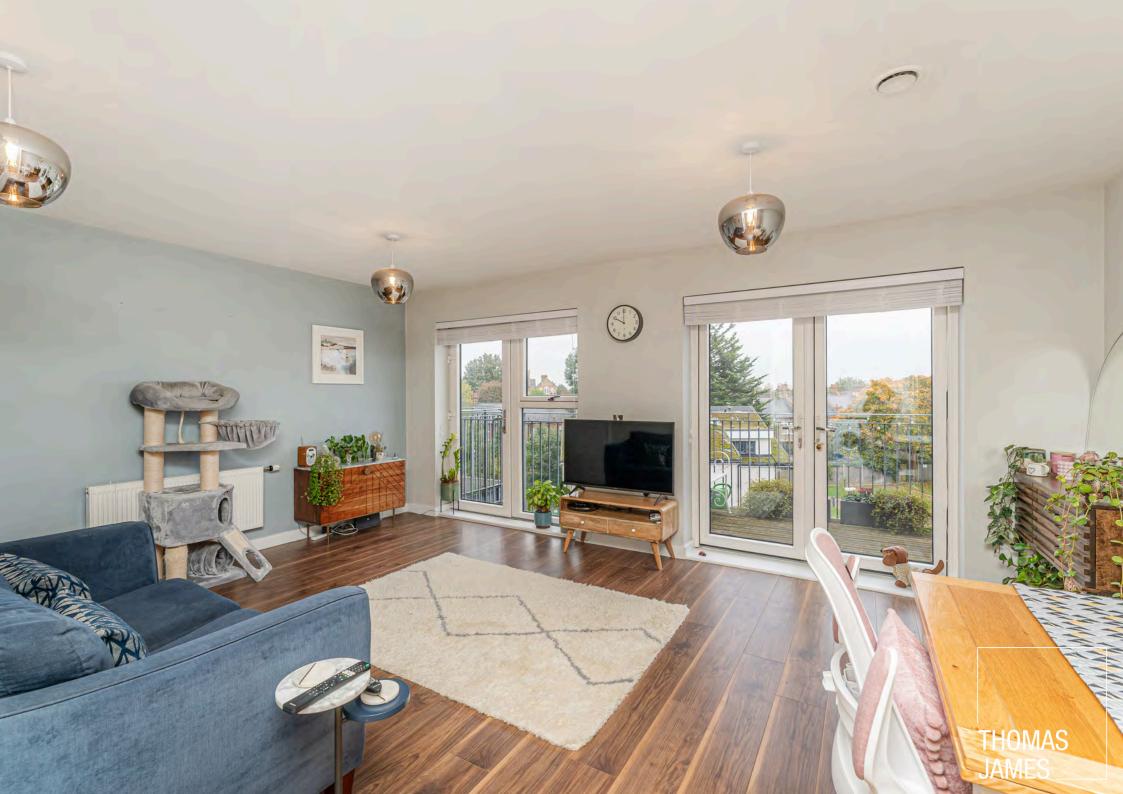

#### PROPERTY DESCRIPTION

With 624 square feet of interior space plus a private balcony, there's lots of living space. The main room is open plan and there's also a large double bedroom. Storage space is plentiful, with two built-in cupboards in the hallway.

The L-shaped main room measures approximately 22 x 18 ft. This has lovely natural light and great views thanks to a generous amount of glazing along the sunny southwest-facing wall. This includes double doors that open onto the balcony and a single door that opens onto a Juliet balcony. The private balcony has great views over the quiet rear of the building and the rooftops beyond. It's decked and has space for a table and chairs, making it the perfect place to relax.

The well-equipped kitchen, neatly fitted into the rear of the living room, has smart glossy units and discreet integrated appliance. This leaves ample space for a large sofa and a dining table.

COUNCIL TAX BAND: C ENFIELD COUNCIL