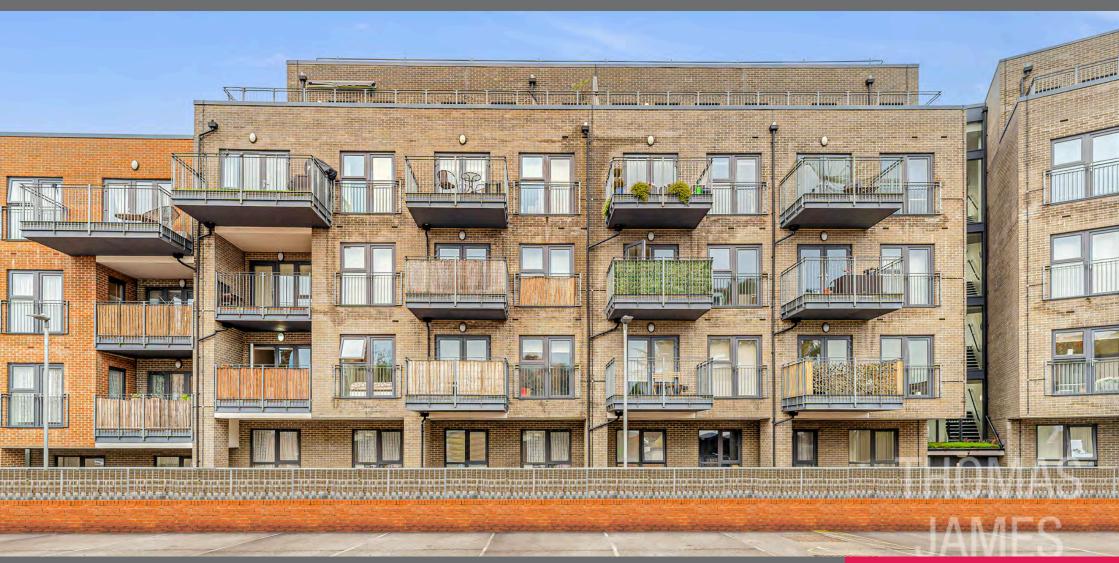

### £325,000 LEASEHOLD

IN BRIEF

This purpose built one bedroom on the fourth floor of a modern development in New Southgate has its own balcony with far-reaching views across the rooftops of north London. Immaculately presented and conveniently located, this contemporary apartment is unusually spacious and light.

The L-shaped main room measures approximately 22 x 18 ft. This has lovely natural light and great views thanks to a generous amount of glazing along the sunny southwest-facing wall. This includes double doors that open onto the balcony and a single door that opens onto a Juliet balcony. The private balcony has great views over the quiet rear of the building and the rooftops beyond. It's decked and has space for a table and chairs, making it the perfect place to relax.