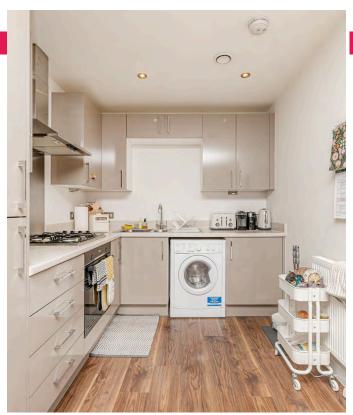

The well-equipped kitchen, neatly fitted into the rear of the living room, has smart glossy units and discreet integrated appliance. This leaves ample space for a large sofa and a dining table.

COUNCIL TAX BAND: C ENFIELD COUNCIL