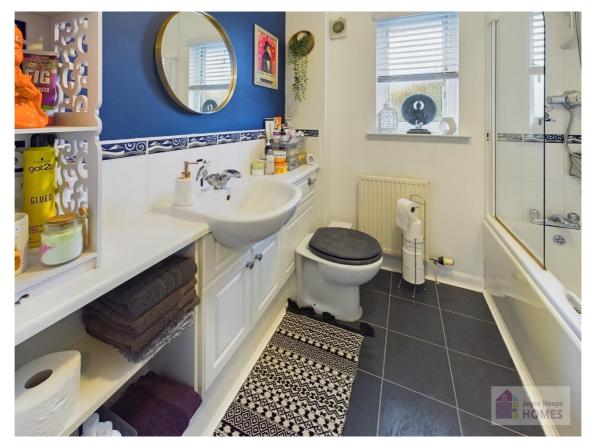

## The family bathroom has a thermostatic shower over the bath and glass screen, and vanity storage.