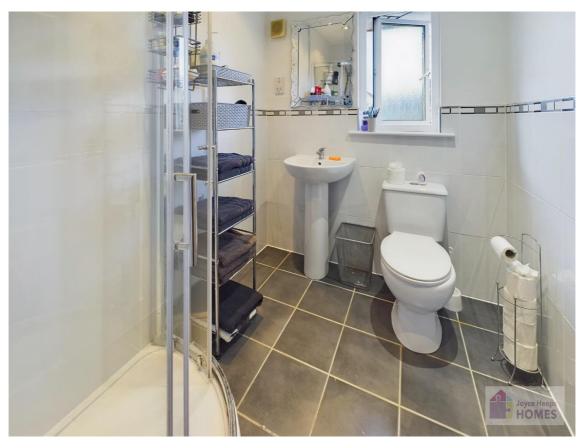

## The En suite shower room has a shower enclosure with thermostatic shower, a heated towel rail and has tiling to the walls and floor.