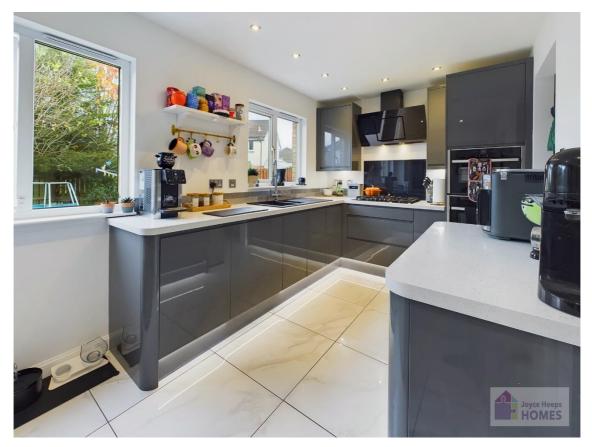

## **East Kilbride's Local Estate Agent**

The kitchen has high gloss grey cabinets, and includes the integrated electric oven, microwave, gas on glass hob, and dishwasher.