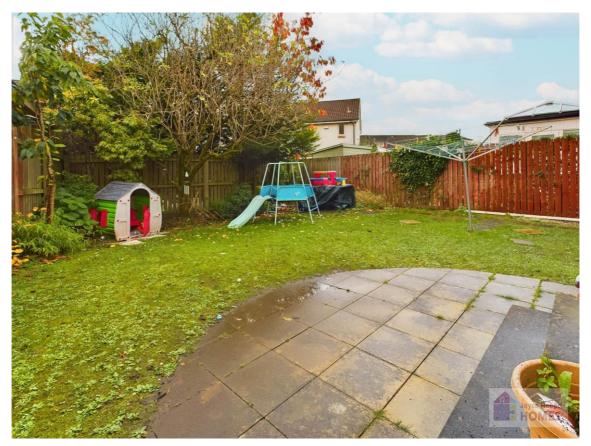

## **East Kilbride's Local Estate Agent**

The front garden is laid to lawn with a monobloc driveway. The private enclosed rear garden is laid to lawn, has a slab patio area and is surrounded by timber perimeter fence.