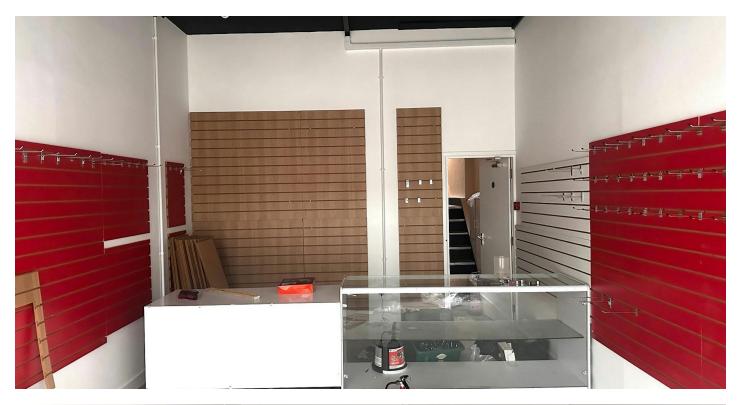

## DESCRIPTION

Situated within a busy shopping centre, the premises comprise a ground floor retail unit with further first floor accommodation with several cellular rooms. Approximate areas as follows: Ground Floor - 220 sq ft (20.44 sq m) First Floor -476 sq ft (44.22 sq m)