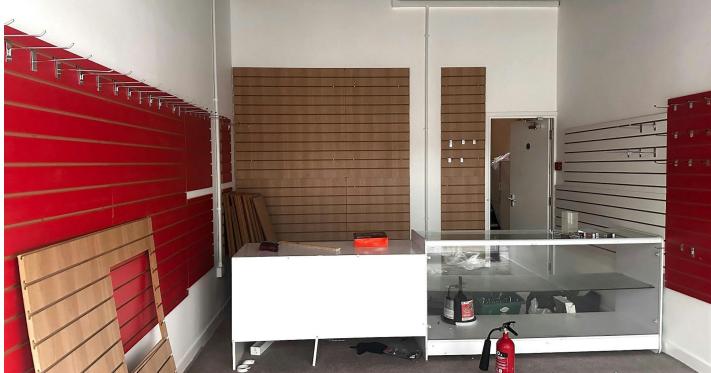

## DESCRIPTION

Situated within a busy shopping centre, the premises comprise a ground floor retail unit with further first floor accommodation with several cellular rooms. Approximate areas as follows: Ground Floor - 220 sq ft (20.44 sq m) First Floor -476 sq ft (44.22 sq m)