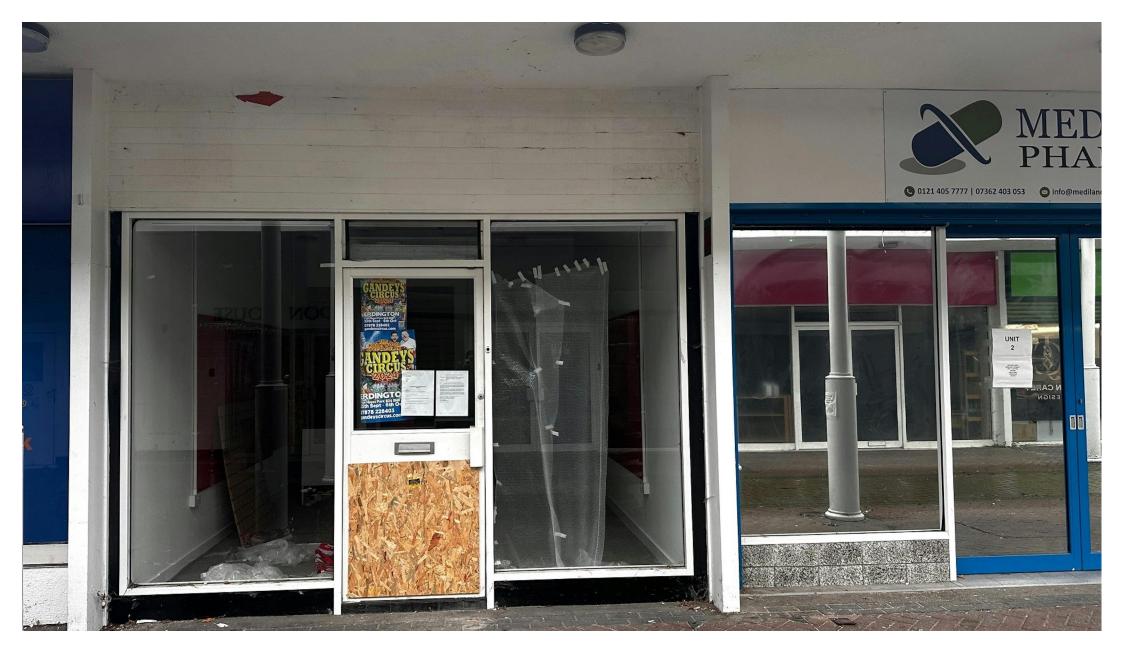

KIOSK AT CENTRAL SQUARE SHOPPING CENTRE, ERDINGTON, BIRMINGHAM, B23 6RY

RETAIL TO LET / FOR SALE | 696 SQ FT

Ground Floor Retail Unit Arranged Over Two Levels in Busy High Street Location

- Ground Floor Lock Up
- Popular High Street
- Ground and First Floors
- Local Car Parking

## DESCRIPTION

Situated within a busy shopping centre, the premises comprise a ground floor retail unit with further first floor accommodation with several cellular rooms. Approximate areas as follows: Ground Floor - 220 sq ft (20.44 sq m) First Floor -476 sq ft (44.22 sq m)