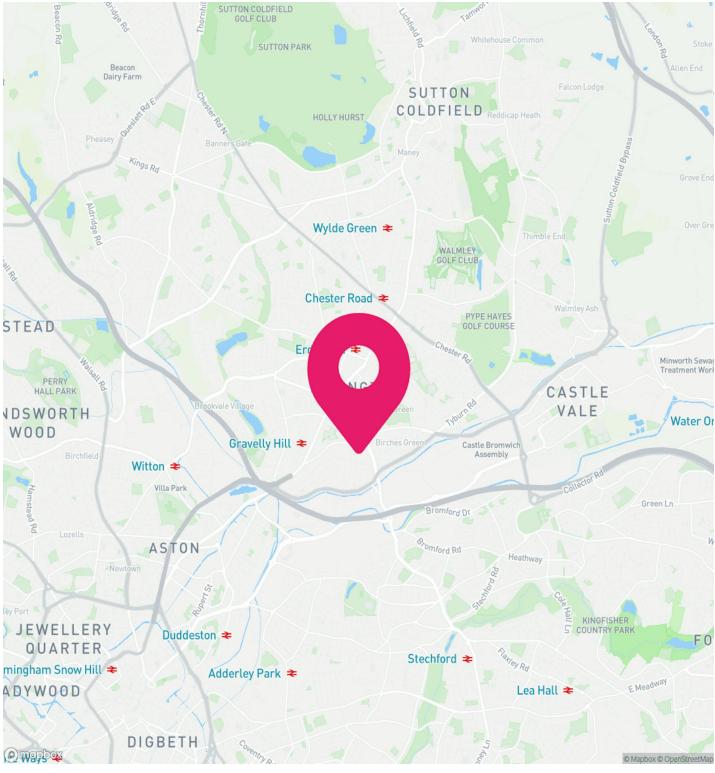

# LOCATION

The property is situated fronting Erdington High Street, a busy, densely populated suburb and forms one of the primary shopping suburbs within Birmingham, being located approximately 3 miles to the northeast of the City Centre.

Central Square is situated within the prime retail pitch, with retailers trading in the immediate vicinity including Poundstretcher, Specsavers, Holland & Barratt, Max Spielmann, Card Factory and Greggs amongst others.