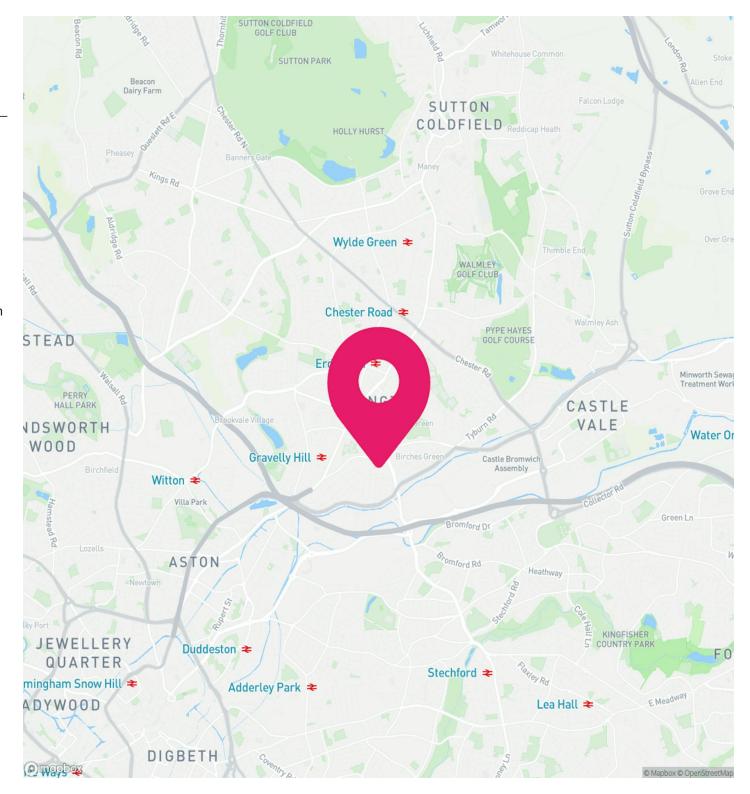

## **LOCATION**

The property is situated fronting Erdington High Street, a busy, densely populated suburb and forms one of the primary shopping suburbs within Birmingham, being located approximately 3 miles to the northeast of the City Centre.

Central Square is situated within the prime retail pitch, with retailers trading in the immediate vicinity including Poundstretcher, Specsavers, Holland & Barratt, Max Spielmann, Card Factory and Greggs amongst others.