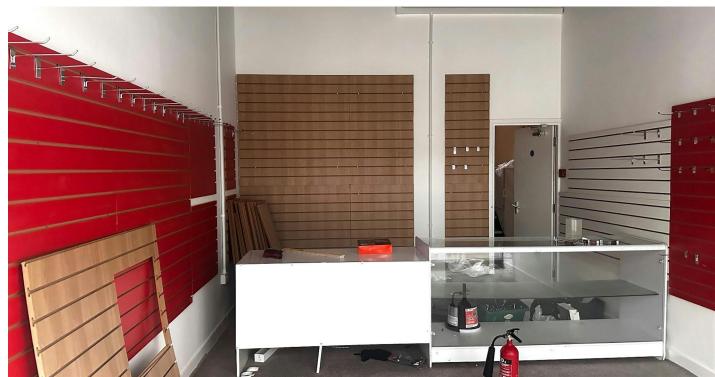

# **DESCRIPTION**

Situated within a busy shopping centre, the premises comprise a ground floor retail unit with further first floor accommodation with several cellular rooms.

Approximate areas as follows: Ground Floor - 220 sq ft (20.44 sq m) First Floor - 476 sq ft (44.22 sq m)