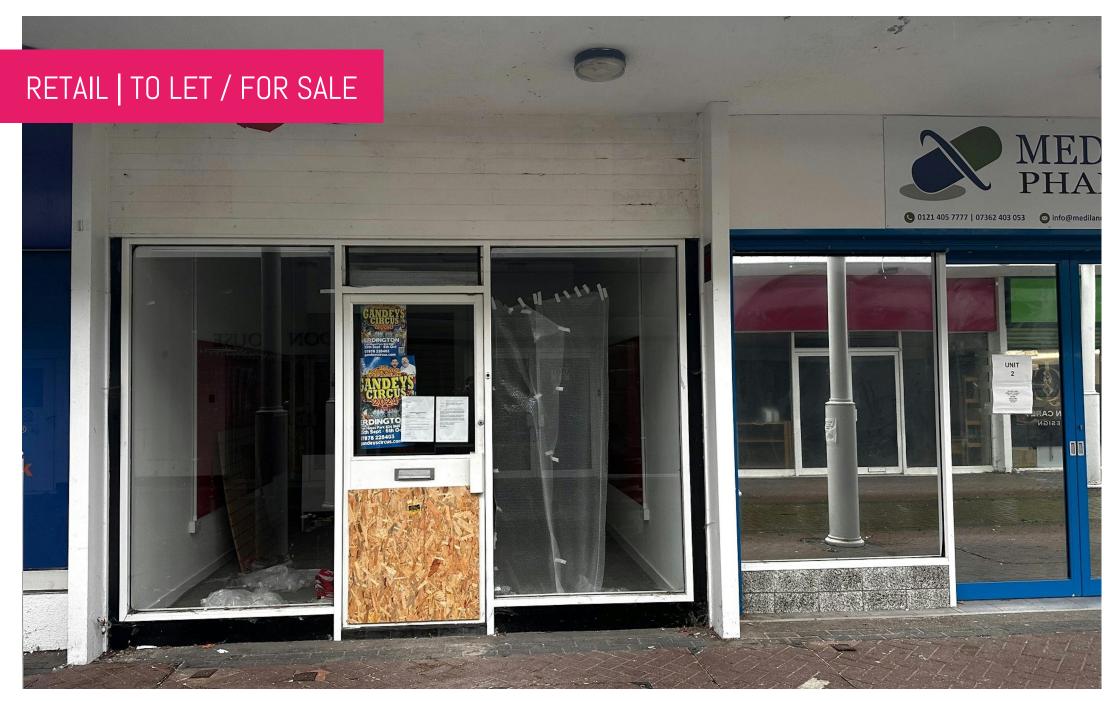

KIOSK AT CENTRAL SQUARE SHOPPING CENTRE, ERDINGTON, BIRMINGHAM, B23 6RY

### Ground Floor Retail Unit Arranged Over Two Levels in Busy High Street Location

- Ground Floor Lock Up
- Popular High Street
- Ground and First Floors
- Local Car Parking

# **DESCRIPTION**

Situated within a busy shopping centre, the premises comprise a ground floor retail unit with further first floor accommodation with several cellular rooms.

Approximate areas as follows: Ground Floor - 220 sq ft (20.44 sq m) First Floor - 476 sq ft (44.22 sq m)

## **LOCATION**

The property is situated fronting Erdington High Street, a busy, densely populated suburb and forms one of the primary shopping suburbs within Birmingham, being located approximately 3 miles to the northeast of the City Centre.