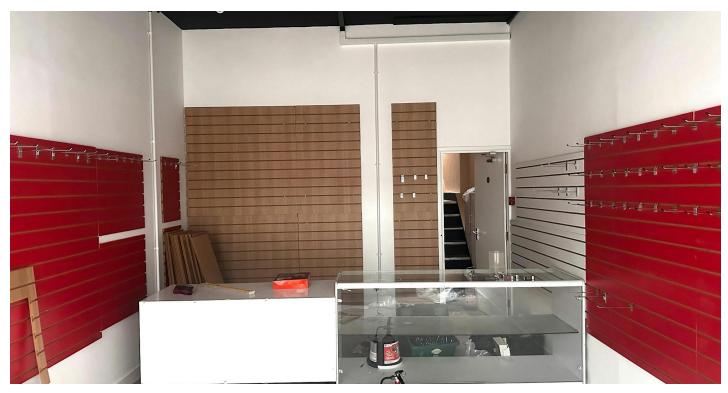

# **DESCRIPTION**

Situated within a busy shopping centre, the premises comprise a ground floor retail unit with further first floor accommodation with several cellular rooms.

Approximate areas as follows: Ground Floor - 220 sq ft (20.44 sq m) First Floor - 476 sq ft (44.22 sq m)