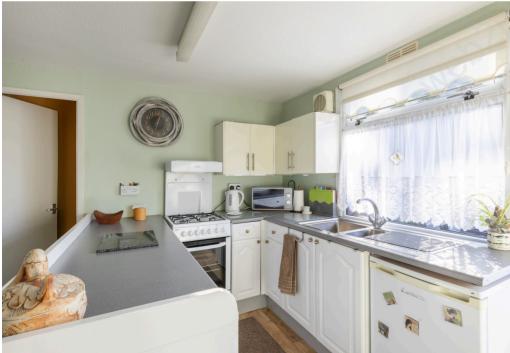

Located on Holton Hall Park, this detached lodge is sat within a generous size plot and offers two double bedroom, kitchen, bathroom and a large open plan living, dining area!

Upon entering 51 Sleepy Valley, you'll find yourself in the kitchen, which features a good selection of units along with space for white goods and appliances. There are also two cupboards, perfect for use as a larder and for additional storage. Adjacent to the kitchen are two double bedrooms, both overlooking the side of the property. The bathroom includes a shower, basin, and toilet. The heart of the home is the spacious open-plan sitting/dining room, with a fireplace as the main focal point. Large windows and a door lead out to the decking, offering lovely views of the garden and a chance to observe the local wildlife. Outside, there is off-road parking available for several cars. The garden is primarily laid to lawn, complemented by a decking area surrounding the lodge.