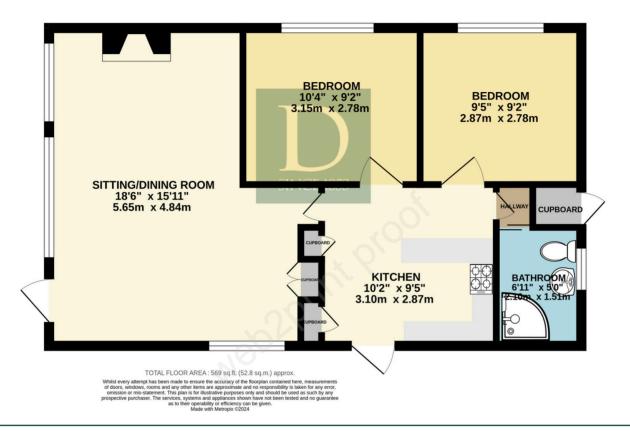

Located on Holton Hall Park, this detached lodge is sat within a generous size plot and offers two double bedroom, kitchen, bathroom and a large open plan living, dining area!

Upon entering 51 Sleepy Valley, you'll find yourself in the kitchen, which features a good selection of units along with space for white goods and appliances. There are also two cupboards, perfect for use as a larder and for additional storage. Adjacent to the kitchen are two double bedrooms, both overlooking the side of the property. The bathroom includes a shower, basin, and toilet. The heart of the home is the spacious open-plan sitting/dining room, with a fireplace as the main focal point. Large windows and a door lead out to the decking, offering lovely views of the garden and a chance to observe the local wildlife. Outside, there is off-road parking available for several cars. The garden is primarily laid to lawn, complemented by a decking area surrounding the lodge.