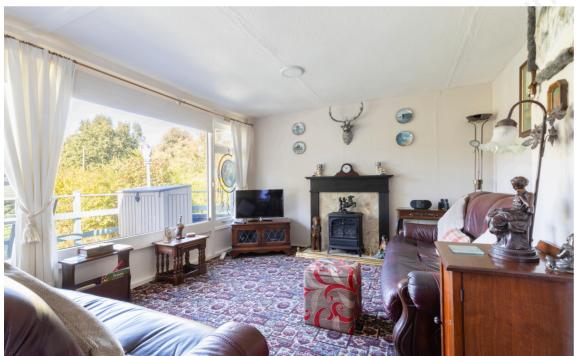

Located on Holton Hall Park, this detached lodge is sat within a generous size plot and offers two double bedroom, kitchen, bathroom and a large open plan living, dining area!

Upon entering 51 Sleepy Valley, you'll find yourself in the kitchen, which features a good selection of units along with space for white goods and appliances. There are also two cupboards, perfect for use as a larder and for additional storage. Adjacent to the kitchen are two double bedrooms, both overlooking the side of the property. The bathroom includes a shower, basin, and toilet. The heart of the home is the spacious open-plan sitting/dining room, with a fireplace as the main focal point. Large windows and a door lead out to the decking, offering lovely views of the garden and a chance to observe the local wildlife. Outside, there is off-road parking available for several cars. The garden is primarily laid to lawn, complemented by a decking area surrounding the lodge.