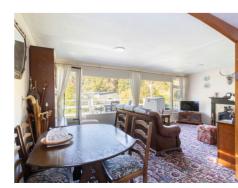

Located on Holton Hall Park, this detached lodge is sat within a generous size plot and offers two double bedroom, kitchen, bathroom and a large open plan living, dining area!

Upon entering 51 Sleepy Valley, you'll find yourself in the kitchen, which features a good selection of units along with space for white goods and appliances. There are also two cupboards, perfect for use as a larder and for additional storage. Adjacent to the kitchen are two double bedrooms, both overlooking the side of the property. The bathroom includes a shower, basin, and toilet. The heart of the home is the spacious open-plan sitting/dining room, with a fireplace as the main focal point. Large windows and a door lead out to the decking, offering lovely views of the garden and a chance to observe the local wildlife. Outside, there is off-road parking available for several cars. The garden is primarily laid to lawn, complemented by a decking area surrounding the lodge.