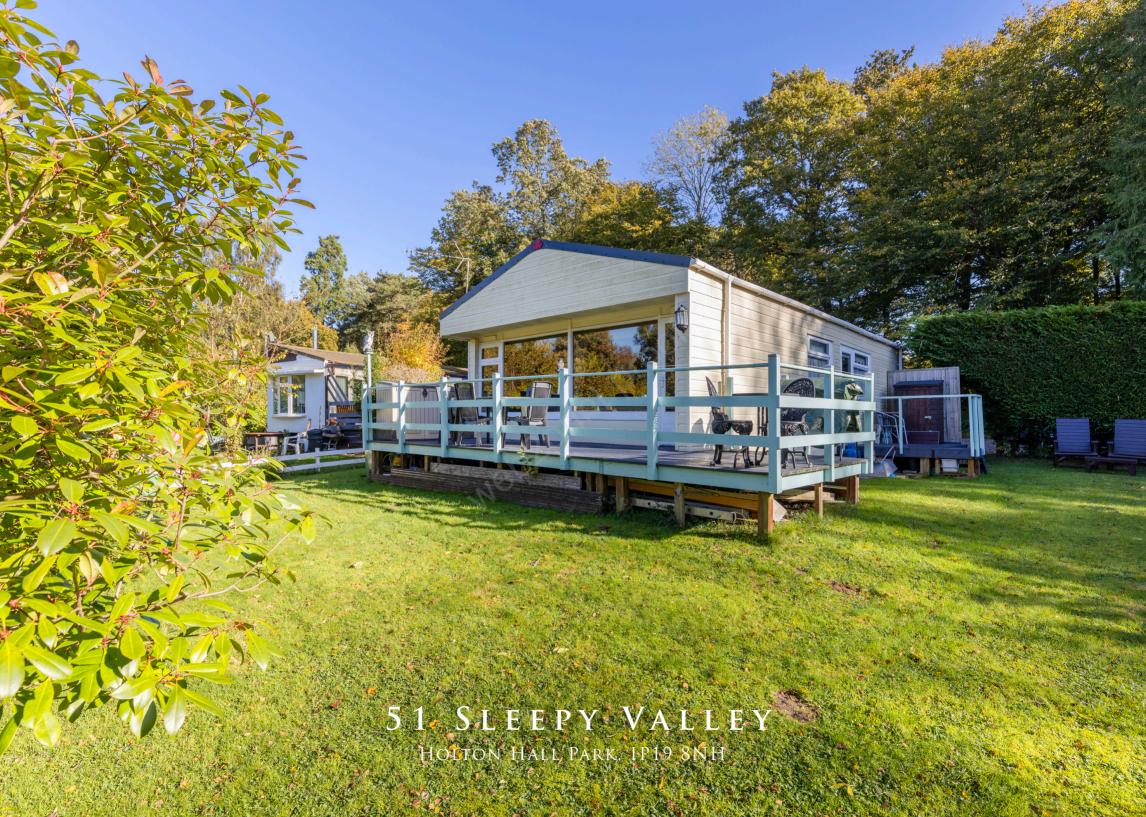

Located on Holton Hall Park, this detached lodge is sat within a generous size plot and offers two double bedroom, kitchen, bathroom and a large open plan living, dining area!

Upon entering 51 Sleepy Valley, you'll find yourself in the kitchen, which features a good selection of units along with space for white goods and appliances. There are also two cupboards, perfect for use as a larder and for additional storage. Adjacent to the kitchen are two double bedrooms, both overlooking the side of the property. The bathroom includes a shower, basin, and toilet. The heart of the home is the spacious open-plan sitting/dining room, with a fireplace as the main focal point. Large windows and a door lead out to the decking, offering lovely views of the garden and a chance to observe the local wildlife. Outside, there is off-road parking available for several cars. The garden is primarily laid to lawn, complemented by a decking area surrounding the lodge.